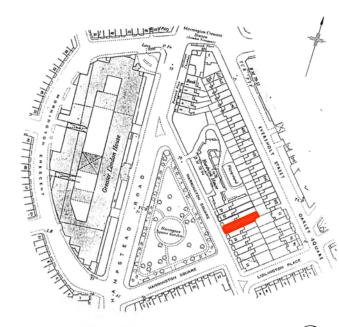

project: 21 Harrington Square, London, NW1 2JJ

drawing: ELEVATIONS
Existing

1:50 @ A1 date: 17.11.2014 drawn: JF check: JF

J FOSTER ARCHITECTS

14.HAR 03 001

O1 REAR ELEVATION Existing / Scale 1:50 STREET ELEVATION Existing / Scale 1:50