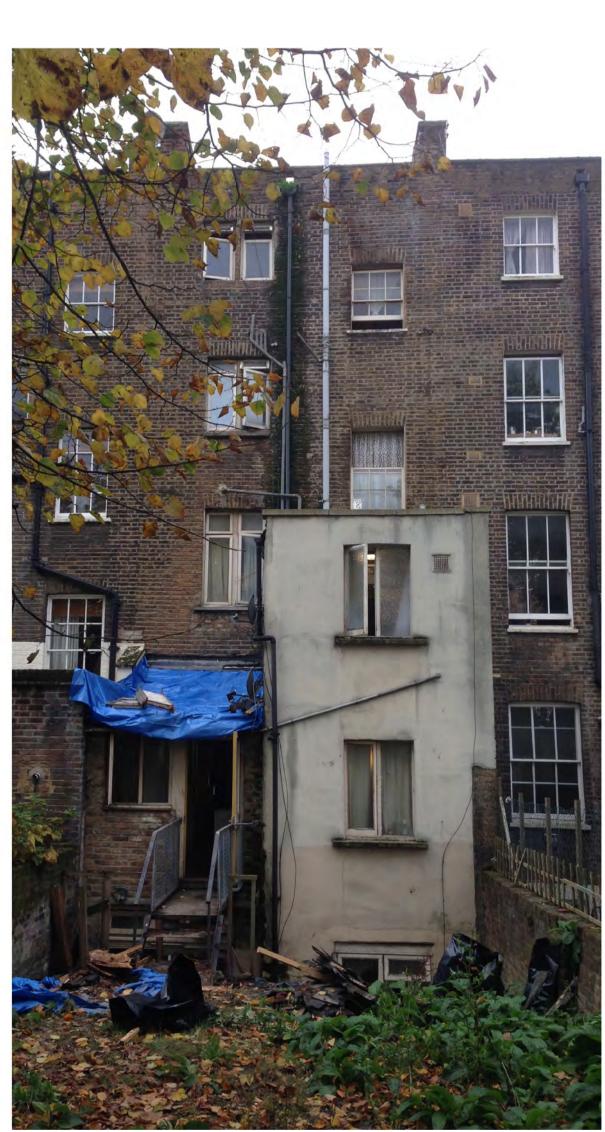

project: 21 Harrington Square, London, NW1 2JJ

drawing: ELEVATIONS
Existing

1:50 @ A1 date: 17.11.2014 drawn: JF check: JF

J FOSTER ARCHITECTS

14.HAR 03 001

O1 REAR ELEVATION Existing / Scale 1:50 STREET ELEVATION Existing / Scale 1:50