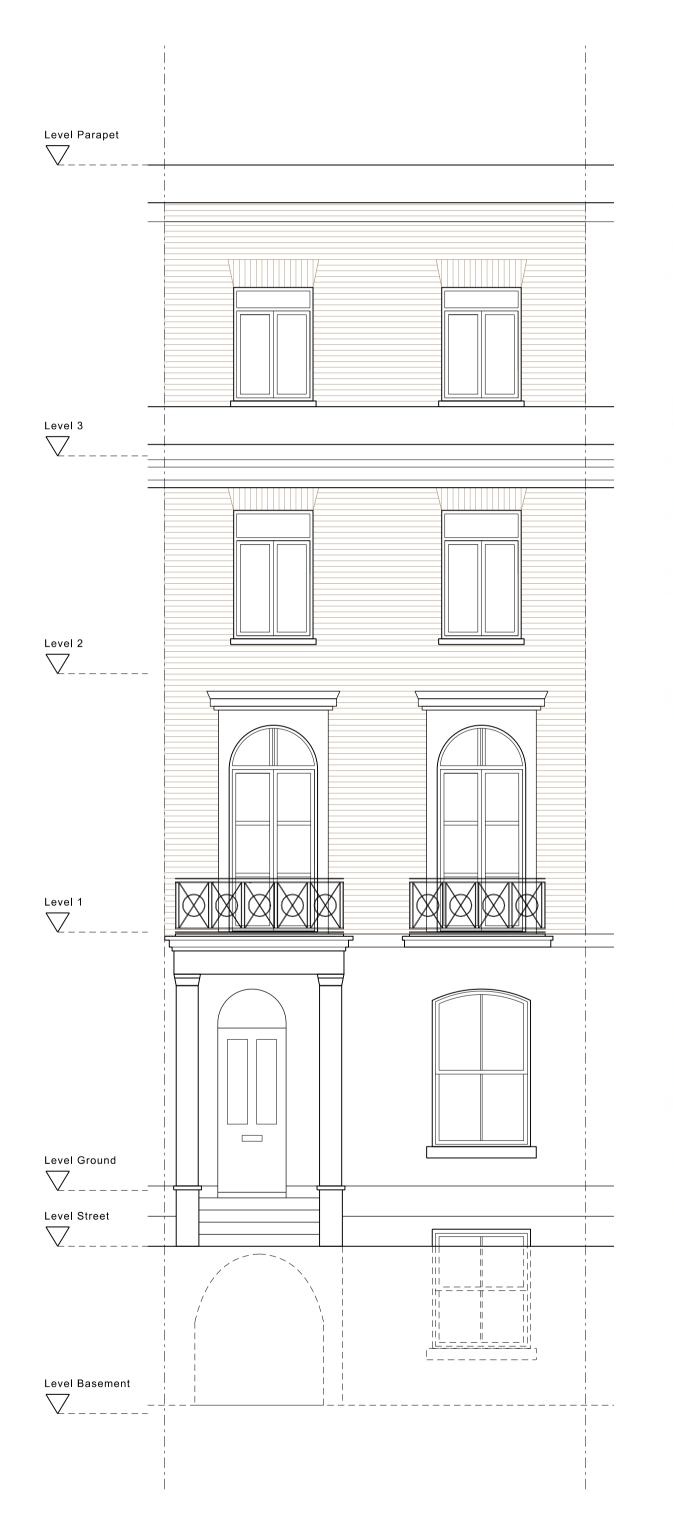

project: 21 Harrington Square, London, NW1 2JJ

drawing: ELEVATIONS
Existing

1:50 @ A1 date: 17.11.2014 drawn: JF check: JF

J FOSTER ARCHITECTS

14.HAR 03 001

O1 REAR ELEVATION Existing / Scale 1:50 STREET ELEVATION Existing / Scale 1:50