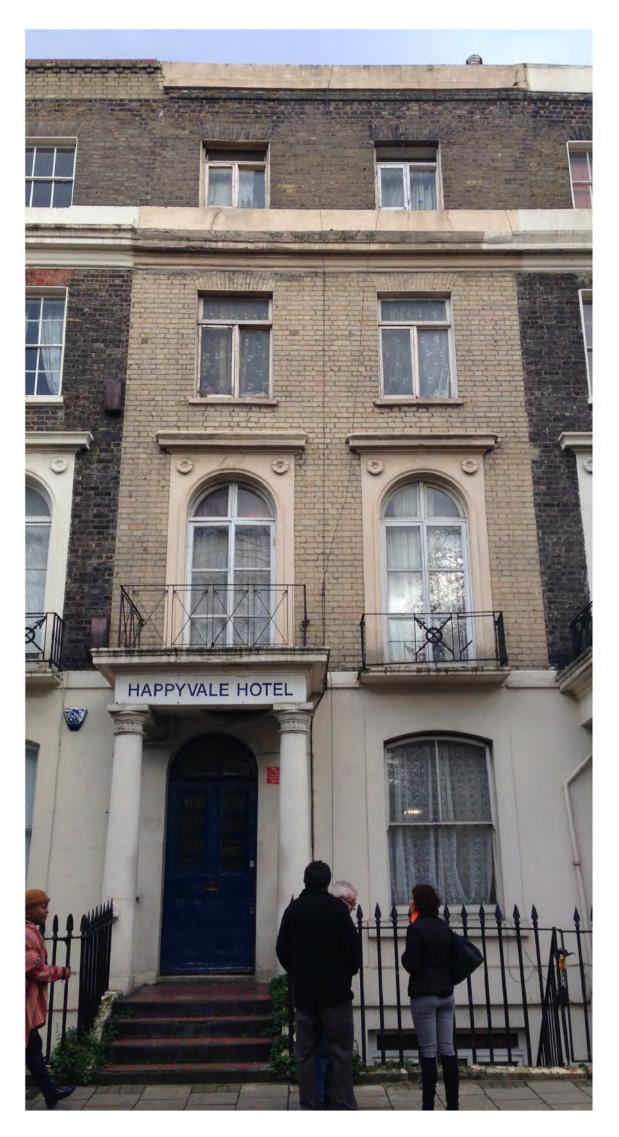

project: 21 Harrington Square, London, NW1 2JJ

drawing: ELEVATIONS
Existing

1:50 @ A1 date: 17.11.2014 drawn: JF check: JF

J FOSTER ARCHITECTS

14.HAR 03 001

O1 REAR ELEVATION Existing / Scale 1:50 STREET ELEVATION Existing / Scale 1:50