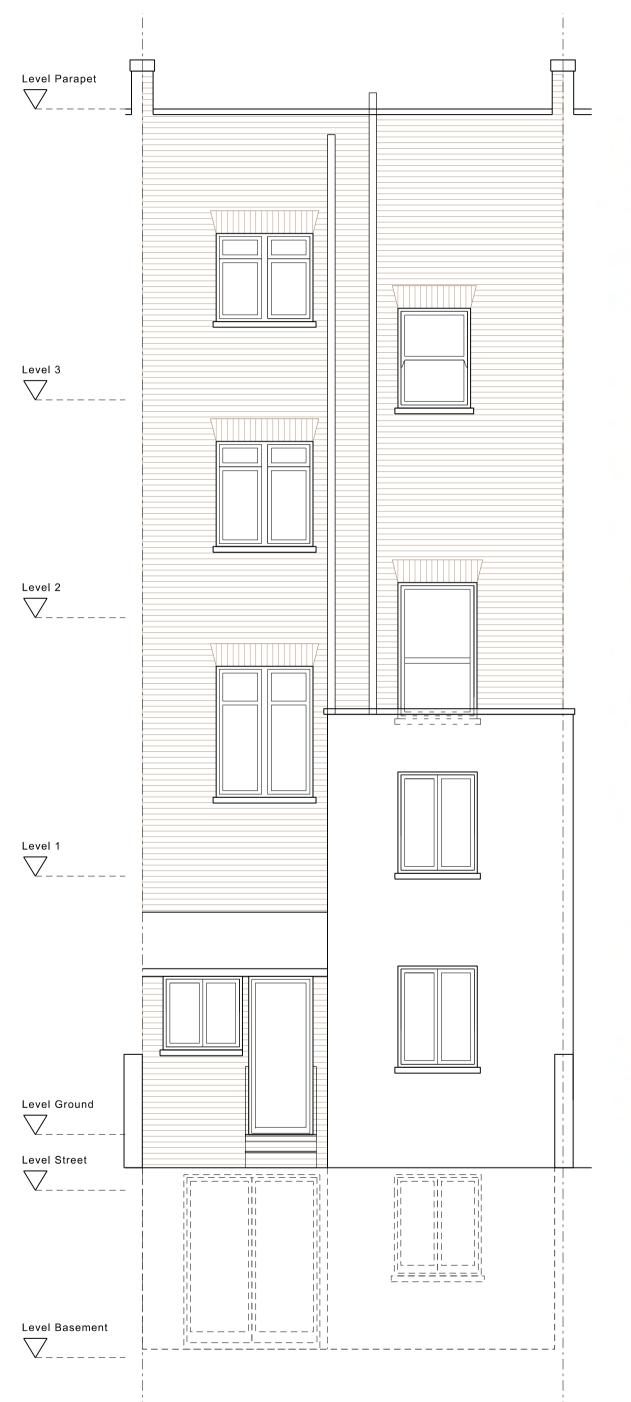

project: 21 Harrington Square, London, NW1 2JJ

drawing: ELEVATIONS
Existing

1:50 @ A1 date: 17.11.2014 drawn: JF check: JF

J FOSTER ARCHITECTS

14.HAR 03 001

O1 REAR ELEVATION Existing / Scale 1:50 STREET ELEVATION Existing / Scale 1:50