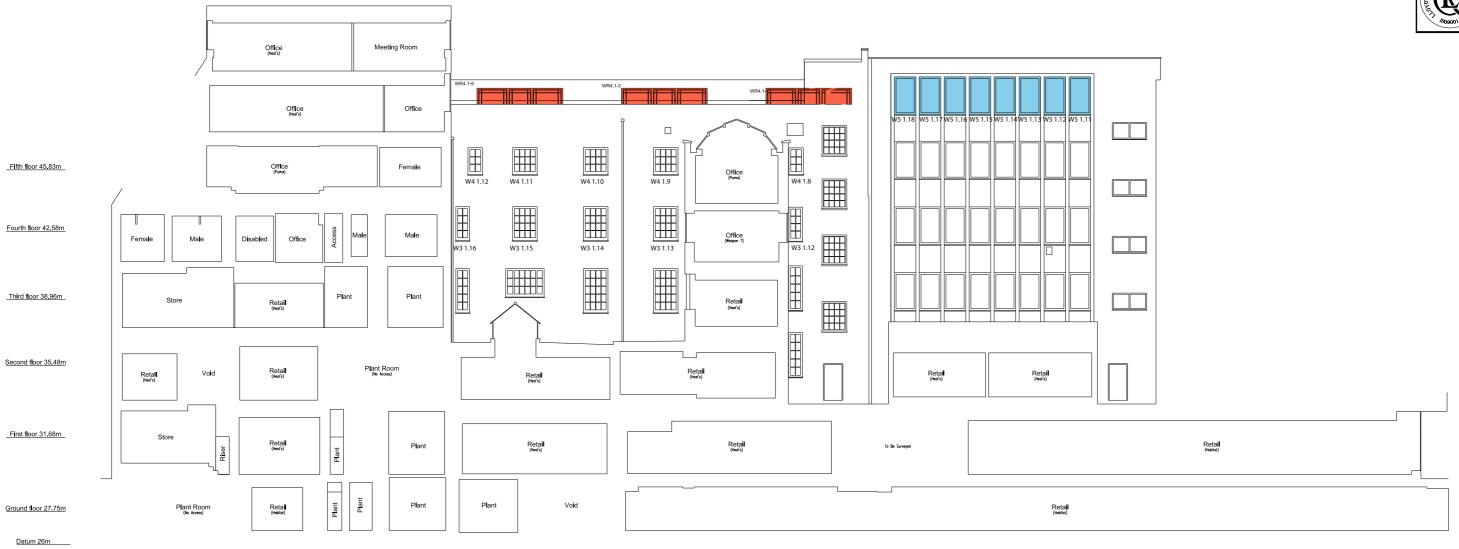

## Section C

Existing timber windows to be replaced

Existing steel windows to be refurbished

Existing steel rooflights to be refurbished

Existing aluminium windows to be replaced

Threadneedle Property Investments Ltd

| PROJECT JOE                                          | B No.      | DRAWING No. | REVISION       |
|------------------------------------------------------|------------|-------------|----------------|
| Heals Refurbishment Phase 2                          | 5354       | P(0)172     | =              |
| TITLE SC                                             | ALE        | DRAWN BY    | CHECKED BY     |
| Section C - Tottenham Court Road Window Application  | 1:200 @ A3 | AR          | MB             |
|                                                      | ATUS       |             | DATE           |
| Three diseaselle. Diseasent i lavia etimo ente lital | Planning   |             | Danasahas 2014 |