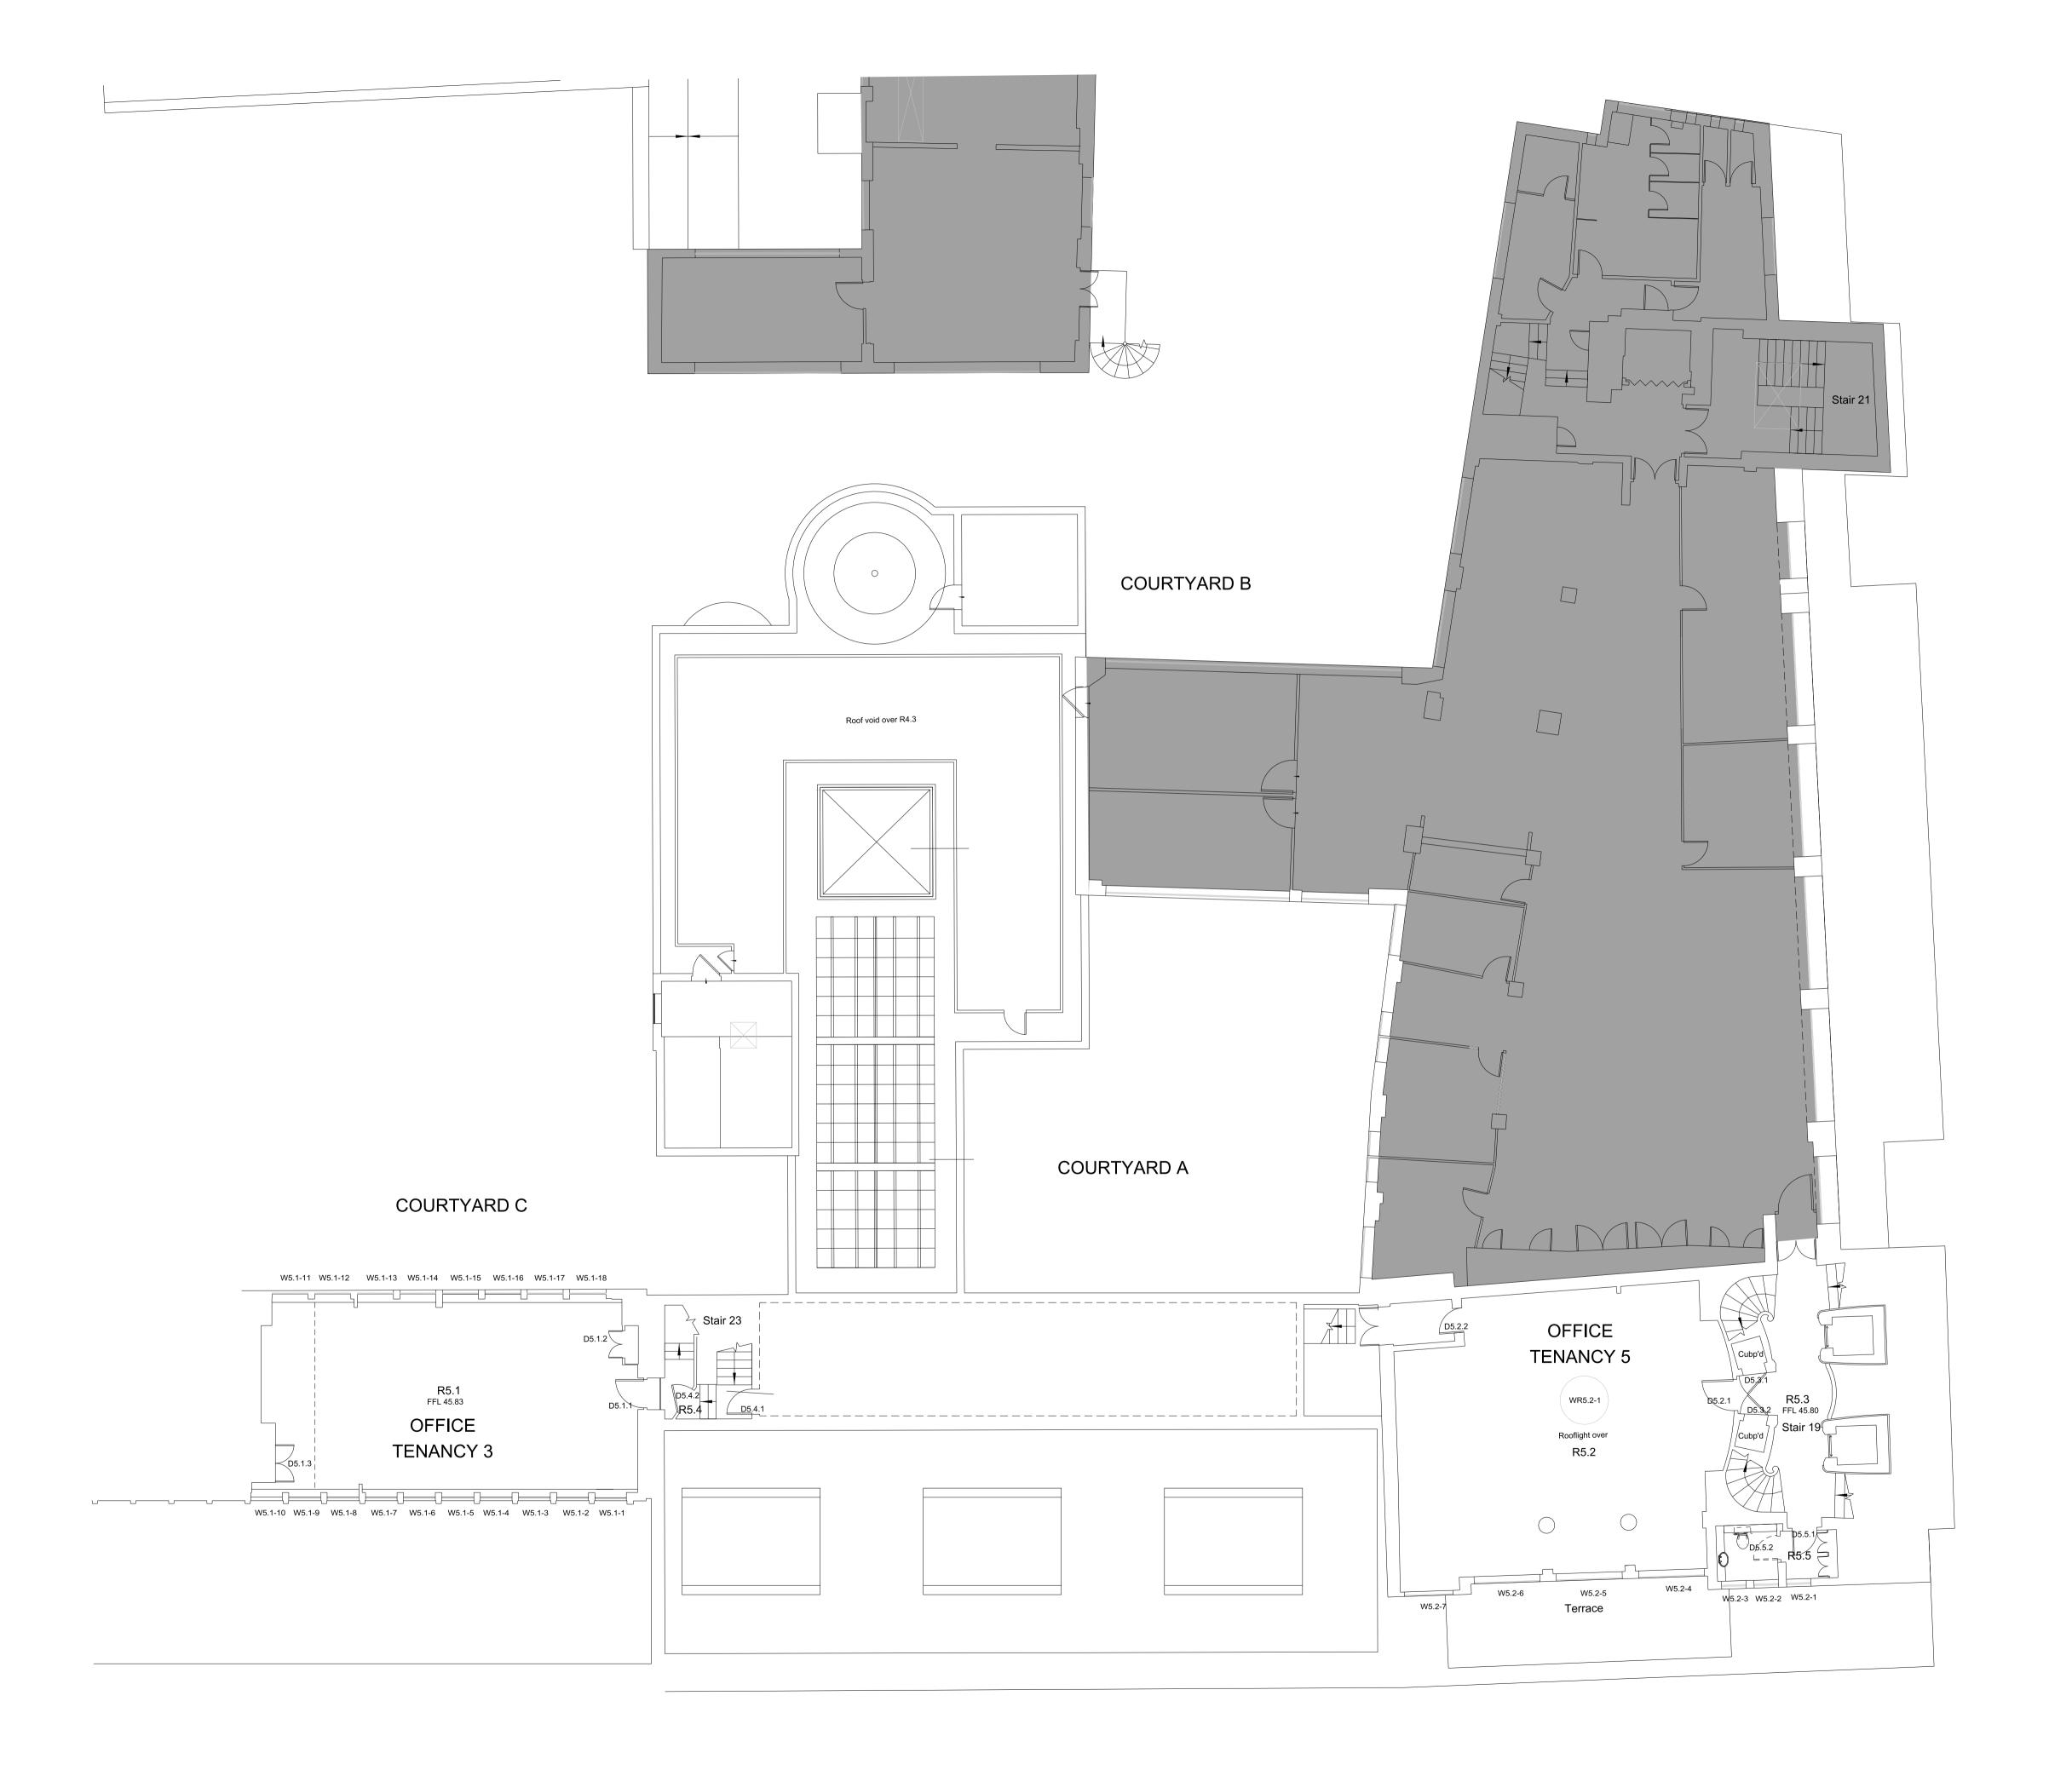

NOTES:

1. DO NOT SCALE EXCEPT FOR PLANNING PURPOSES, FIGURED DIMENSIONS ONLY TO BE TAKEN.
2. SHOULD ANY DISCREPANCIES BE FOUND WITH THIS DRAWING, PLEASE INFORM THIS OFFICE.
3. COPYRIGHT OF THIS DRAWING IS OWNED BY JMARCHITECTS.
4. THIS DRAWING SHOULD BE READ IN CONJUNCTION WITH THE PROJECT HEALTH & SAFETY FILE AND ANY TASK BASED METHOD STATEMENTS

Area outside site.

REV. DESCRIPTION

## jmarchitects

| PROJECT          |              |            |                               |
|------------------|--------------|------------|-------------------------------|
| Heals Refurbish  | ment Phase 2 |            |                               |
| TITLE            |              |            | 2nd Floor                     |
| Fifth Floor Plan |              |            | Threeways House               |
| CLIENT           |              |            | 40-44 Clipstone Street London |
| Threadneedle P   | W1W 5DW      |            |                               |
| JOB No.          | DRAWING No.  | REVISION   | T: 0207 580 5330              |
| 5354             | P(0)115      |            |                               |
| SCALE            | DRAWN BY     | CHECKED BY | F: 0207 436 5348              |
| 1:200 @ A3       | AM           | MB         |                               |
| STATUS           |              | DATE       | lon@jmarchitects.net          |
| PLANNING         |              | 16/06/14   | www.jmarchitects.net          |