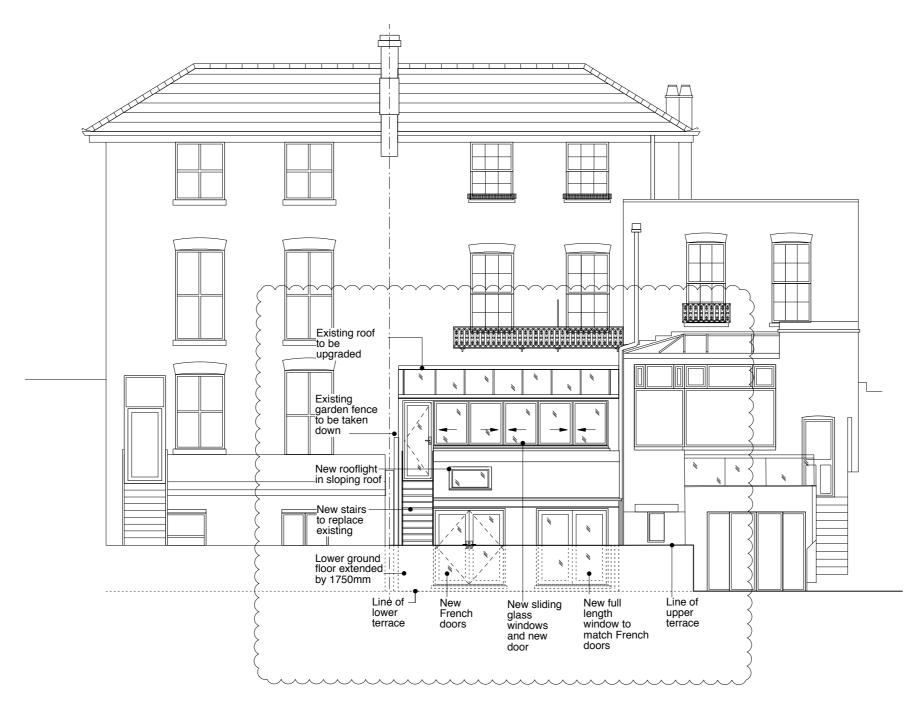

PROPOSED REAR ELEVATION

SCALE K

| FT ARCHITECTS LTD                                          |
|------------------------------------------------------------|
| Hamilton House<br>Mabledon Place<br>Bloomsbury<br>WC1H 9BB |
| 020 7953 0388                                              |
| www.ftarchitects.co.uk                                     |
|                                                            |

GENERAL NOTES:

DO NOT SCALE FROM THIS DRAWING.

ALL DIMENSIONS MUST BE CHECKED ON SITE AND ANY DISCREPANCIES VERIFIED WITH THE ARCHITECT.

Rev B 18.02.15 - Revised to replace flat roof with a sloping roof

Rev A 10.02.15 - Fence removed along party line

**VERA FARRANTS** 

PARKHILL ROAD LONDON NW3

PROPOSED REAR ELEVATION

DATE

01.15

CLIENT

JOB TITLE

DRAWING TITLE

1:100@A3

SCALE

DRAWING No. 290\_20\_04 REVISION В

5