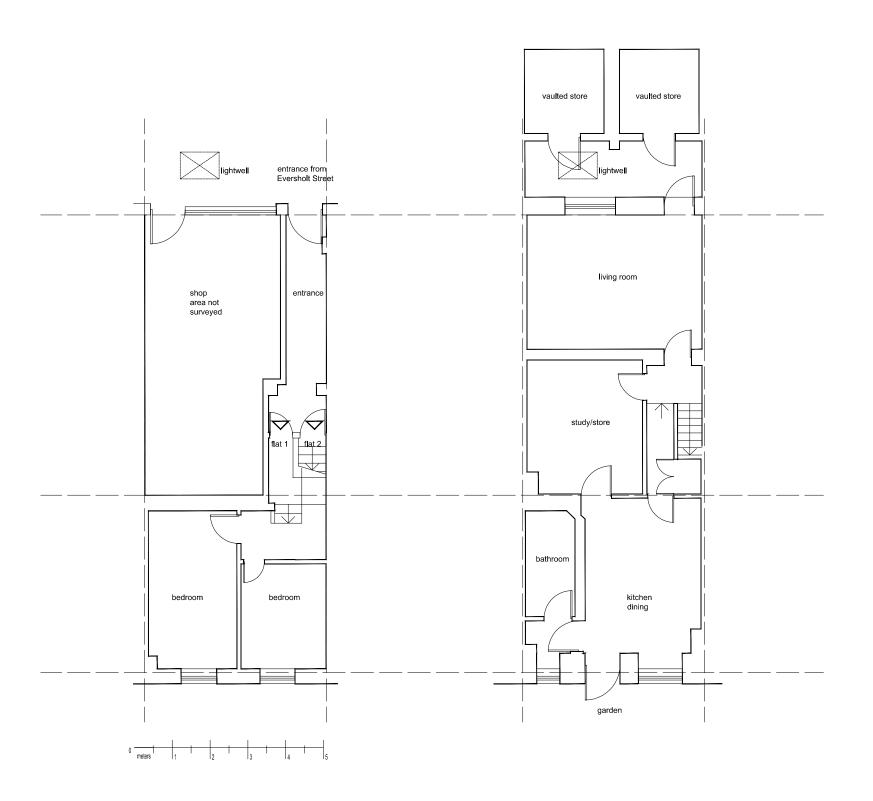

ground floor plan scale 1:100

basement floor plan scale 1:100

USE FIGURED DIMENSIONS ONLY DO NOT SCALE FROM THIS DRAWING.

ALL DIMENSIONS MUST BE CHECKED ON SITE ANY INCONSISTENCIES MUST BE REPORTED BACK TO THE ARCHITECT.

Mr Manandhar

46 Eversholt Street London NW1 1DA

DATE: 20.01.2015 SCALE:

1:100 @A3

DRAWING TITLE:

existing basement and ground floor plans

balarchitects@yahoo.co.uk

DRAWING NUMBER: