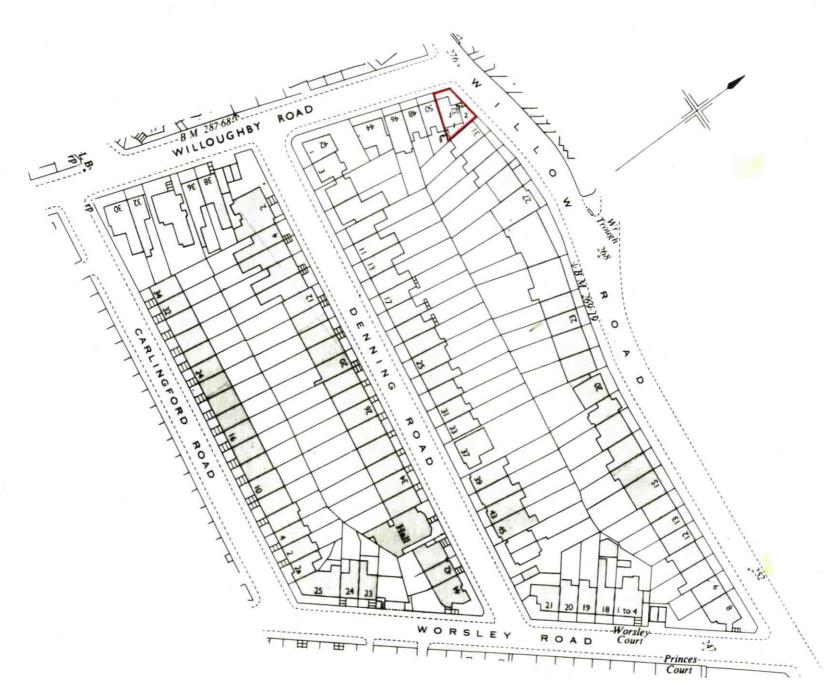

|                                   |                | LN 16811 |               |                |
|-----------------------------------|----------------|----------|---------------|----------------|
| H.M. LAND REGISTRY                |                |          |               |                |
| ORDNANCE SURVEY<br>PLAN REFERENCE | COUNTY         | SHEET    | NATIONAL GRID | SECTION        |
|                                   | GREATER LONDON | 5        | TQ 2685       | J.             |
| Scale: 1/1250                     |                |          | C Crown C     | opyright 1968. |

BOROUGH OF CAMDEN

This is a copy of the title plan on 19 JAN 2015 at 20:20:49. This copy does not take account of any application made after that time even if still pending in the Land Registry when this copy was issued.

This copy is not an 'Official Copy' of the title plan. An official copy of the title plan is admissible in evidence in a court to the same extent as the original. A person is entitled to be indemnified by the registrar if he or she suffers loss by reason of a mistake in an official copy. If you want to obtain an official copy, the Land Registry web site explains how to do this.

The Land Registry endeavours to maintain high quality and scale accuracy of title plan images. The quality and accuracy of any print will depend on your printer, your computer and its print settings. This title plan shows the general position, not the exact line, of the boundaries. It may be subject to distortions in scale. Measurements scaled from this plan may not match measurements between the same points on the ground.

This title is dealt with by Land Registry, Croydon Office.

© Crown Copyright. Produced by Land Registry. Further reproduction in whole or in part is prohibited without the prior written permission of Ordnance Survey. Licence Number 100026316.