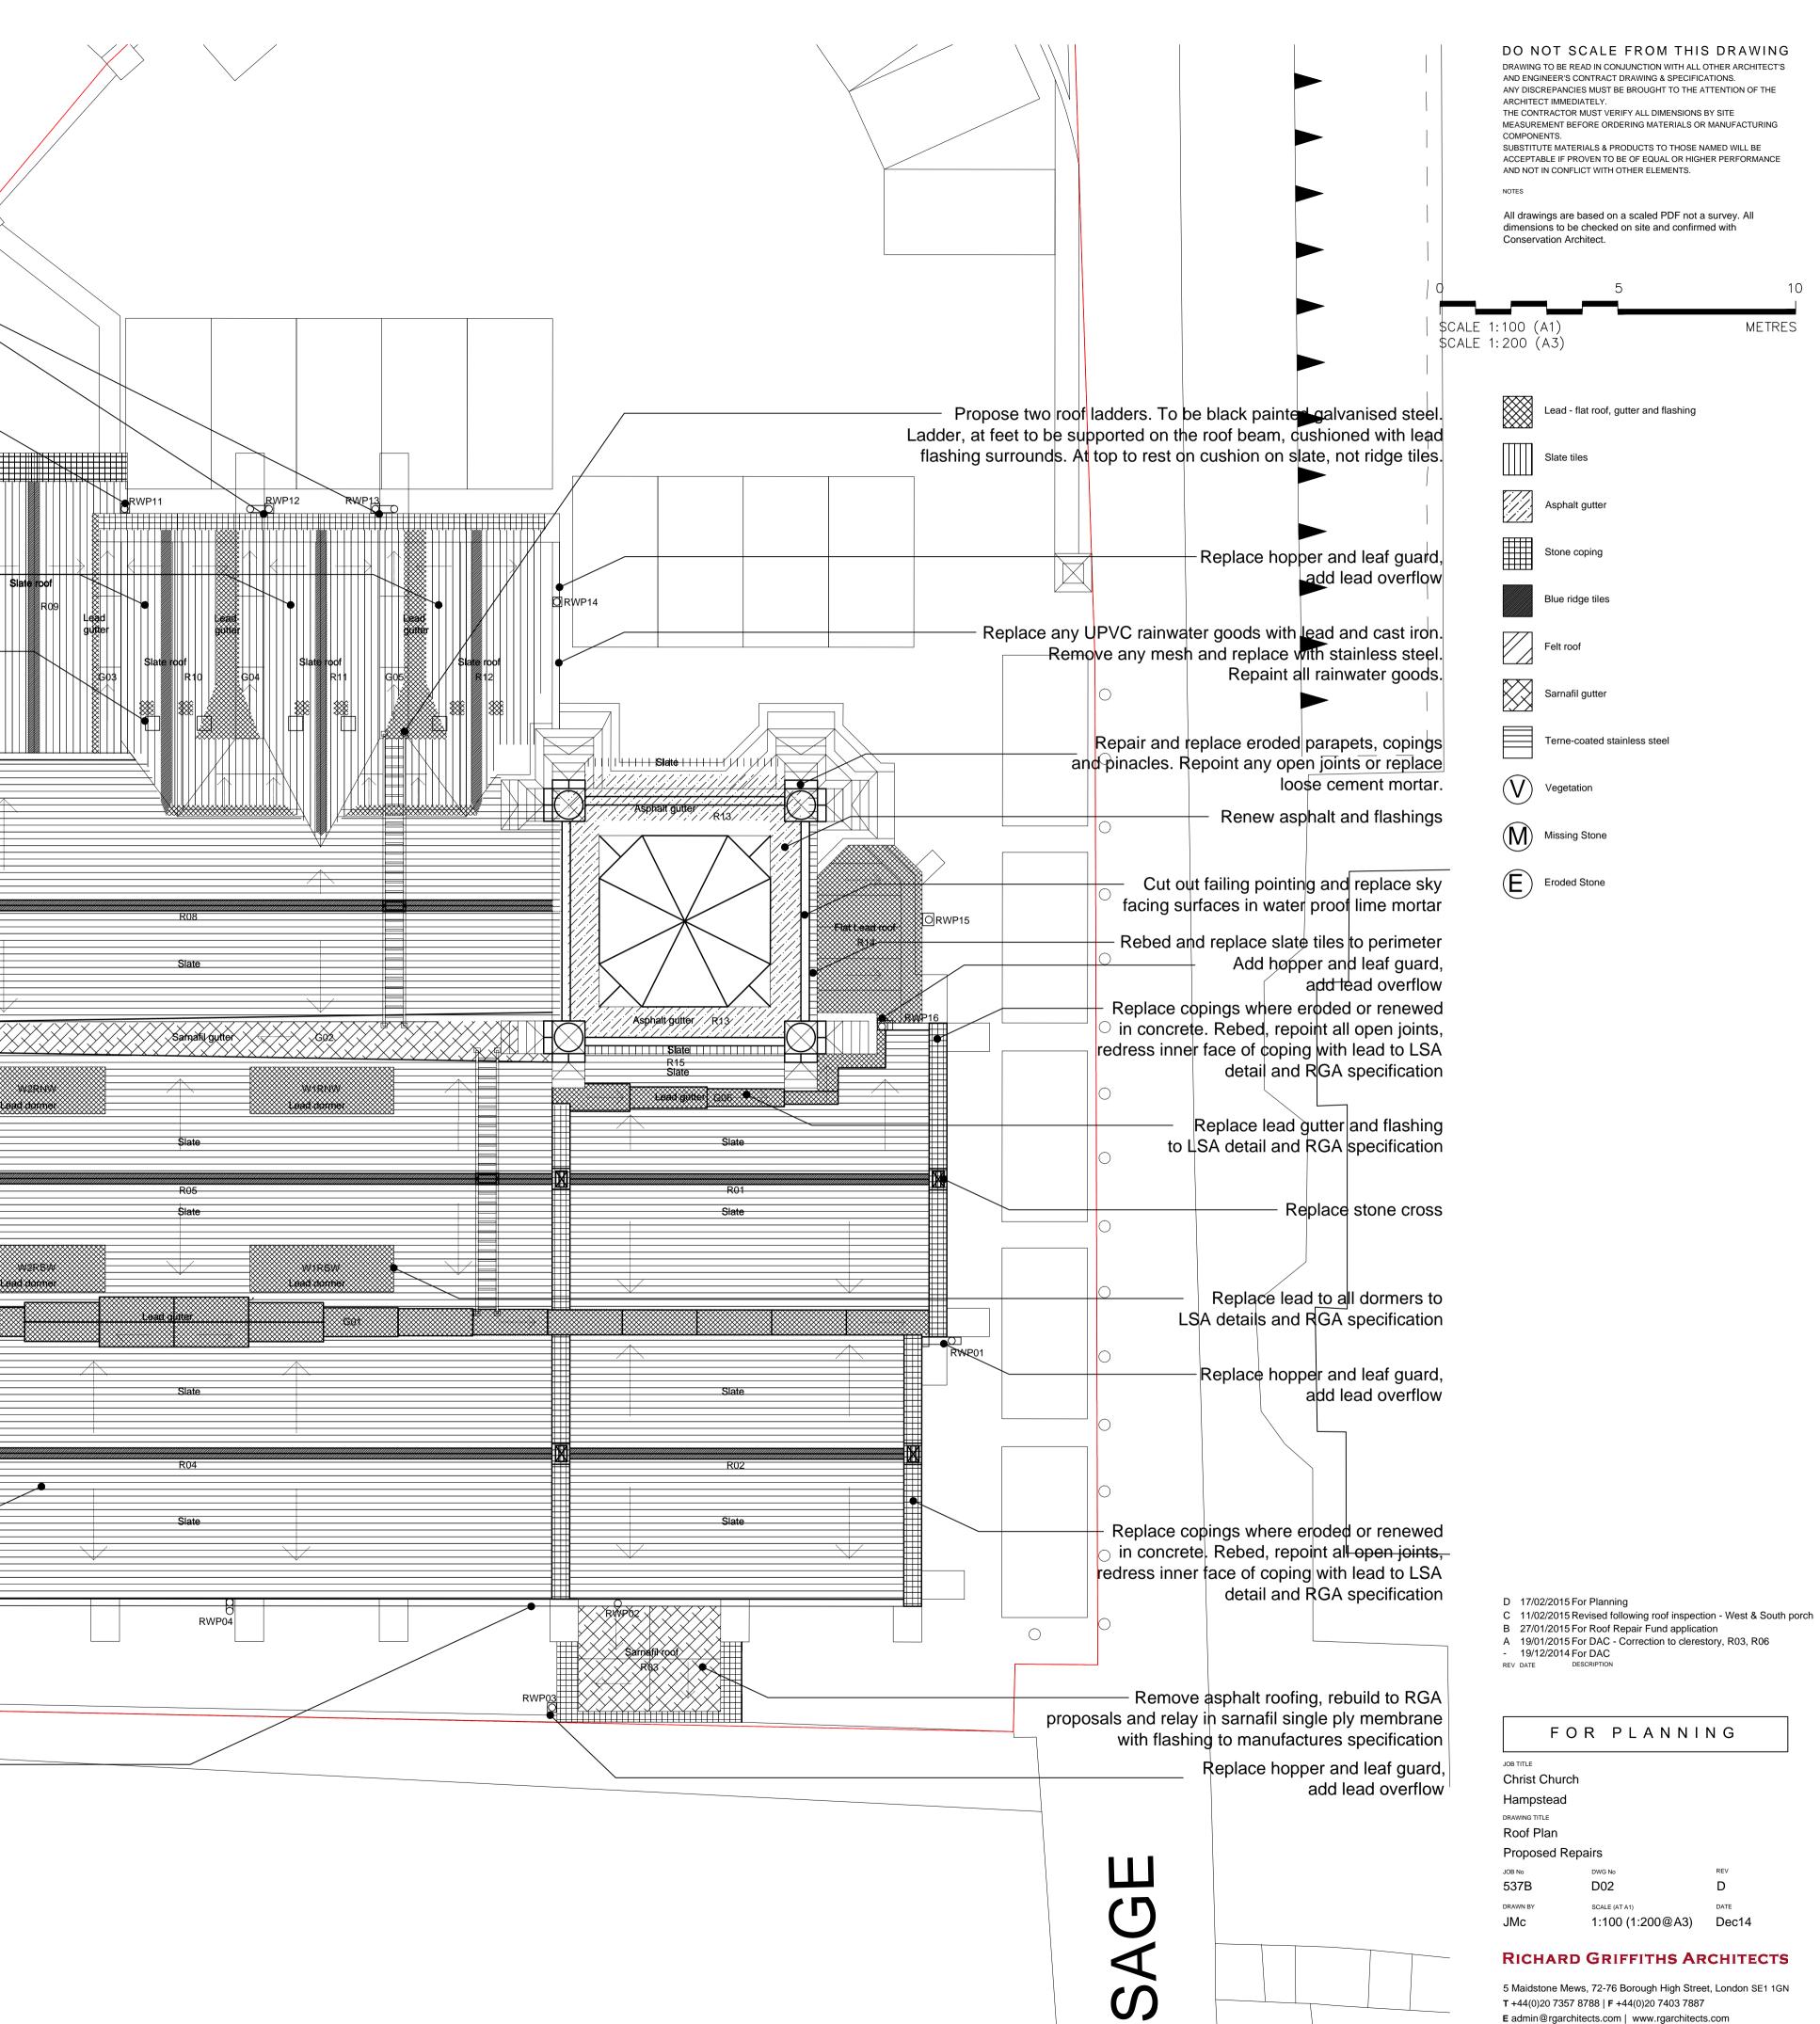

| Increase restricted outlet below coping. Remake                                                                               |                      |
|-------------------------------------------------------------------------------------------------------------------------------|----------------------|
| hoppers in lead only. Remove remains of stone hoppers                                                                         |                      |
|                                                                                                                               |                      |
| Replace hopper, add leaf guard,                                                                                               |                      |
| and lead overflow                                                                                                             |                      |
| Replace copings where eroded or renewed                                                                                       |                      |
| in concrete. Rebed, repoint all open joints,                                                                                  |                      |
| redress inner face of coping with lead to LSA<br>detail and RGA specification                                                 |                      |
|                                                                                                                               | RWP01 0              |
| Reroof R01, R02, R04, R05, R08, R09, R10, R11, R12 in like                                                                    |                      |
| for like materials to RGA specification. Repair and replace any                                                               |                      |
| battens or underlay where damaged. Inspect roof truss.                                                                        |                      |
| Renew vents and lead work to LSA detail and                                                                                   |                      |
| RGA specification                                                                                                             |                      |
| New cast iron RWP, profile to match existing.                                                                                 |                      |
| Clean vegetation from buttress using DOFF cleaning                                                                            |                      |
| system as per RGA specification                                                                                               | ■ RWP09              |
|                                                                                                                               |                      |
| Replace copings where eroded or renewed                                                                                       |                      |
| in concrete. Rebed, repoint all open joints,<br>redress inner face of coping with lead to LSA                                 |                      |
| detail and RGA specification                                                                                                  |                      |
| Replace stone cross                                                                                                           |                      |
| Replace asphalt with new Sarnafil single                                                                                      |                      |
| ply membrane gutter and flashing                                                                                              | RWP08                |
| Replace hopper, add leaf guard,                                                                                               |                      |
|                                                                                                                               |                      |
| Investigation is required to the                                                                                              |                      |
| gutter and RWP outlet                                                                                                         |                      |
| Remove felt roofing, relay with terne-coated stainless steel long strip roofing with lead                                     |                      |
| flashing to LSA detail and RGA specification                                                                                  |                      |
|                                                                                                                               |                      |
|                                                                                                                               | Terne-coated         |
|                                                                                                                               | stainless steel roof |
|                                                                                                                               |                      |
| Replace lead gutter to improved falls and                                                                                     |                      |
| lengths and/replace flashing. To LSA<br>detail and RGA specification                                                          |                      |
|                                                                                                                               | BWP05                |
| Replace hopper and leaf guard,                                                                                                |                      |
| add lead overflow                                                                                                             |                      |
|                                                                                                                               |                      |
|                                                                                                                               |                      |
| Replace copings where eroded or renewed                                                                                       |                      |
| in concrete. Rebed, repoint all open joints,                                                                                  |                      |
| redress inner face of coping with lead to LSA                                                                                 |                      |
| detail and RGA specification                                                                                                  |                      |
| Reroof R01, R02, R04, R05, R08, R09, R10, R11, R12 in like<br>for like materials to RGA specification. Repair and replace any |                      |
| battens or underlay where damaged. Inspect roof truss.                                                                        |                      |
|                                                                                                                               |                      |
|                                                                                                                               |                      |
|                                                                                                                               |                      |
| Add two additional cast fron RWP, profile to match existing.                                                                  |                      |
|                                                                                                                               |                      |
|                                                                                                                               |                      |
|                                                                                                                               |                      |
|                                                                                                                               |                      |
|                                                                                                                               |                      |
|                                                                                                                               |                      |
|                                                                                                                               |                      |
|                                                                                                                               |                      |