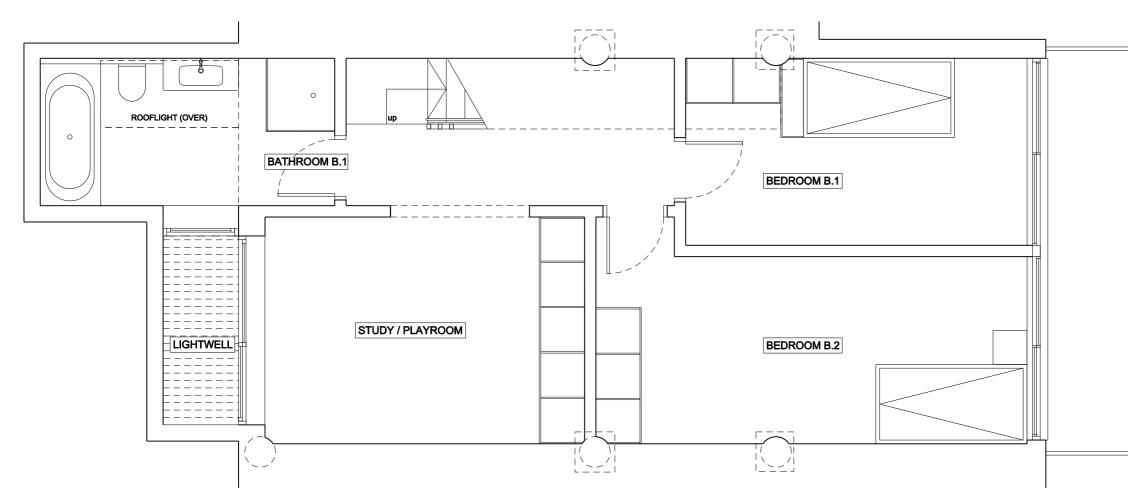

| Date                    | 06.1      | 1.12       | Scale    | 1:5     | 50 at A   | .3         |          |           |          |
|-------------------------|-----------|------------|----------|---------|-----------|------------|----------|-----------|----------|
| Drawing Title           |           |            |          |         |           |            |          |           |          |
| BASEMENT PLAN           |           |            |          |         |           |            |          |           |          |
| Drawn                   | JH        | l ch       |          | ed      | NF        | Аррп       | Approved |           |          |
| Drawing Statue PROPOSED |           |            |          |         |           |            |          |           |          |
| Project                 |           |            | Disc     | ipline  | View      | Dra        | wing N   | 0.        | Rev.     |
| 1                       | 11        | 69         | )        | Ą       | Ρ         | 2          | 0        | 0         | -        |
| Do not sca              | le from d | rawing All | dimensio | ns to b | e checked | on site Th | is drawl | ng le cop | yright C |