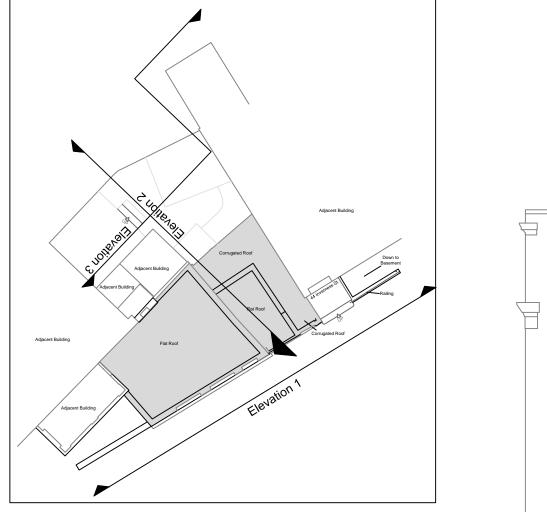

|                                                                                                                                                                               |            |       | ROOF PLAN SUR  | /EY              |                     |                 |       | LINEAR SCALE @ 1:100                                                                                                                   |                  |              |                               |
|-------------------------------------------------------------------------------------------------------------------------------------------------------------------------------|------------|-------|----------------|------------------|---------------------|-----------------|-------|----------------------------------------------------------------------------------------------------------------------------------------|------------------|--------------|-------------------------------|
|                                                                                                                                                                               |            |       | SCALE 1:100@A3 |                  |                     |                 |       | 0 1 2 3 4 5                                                                                                                            | 6 7              | 8 9          | 10m                           |
| GENERAL NOTES:                                                                                                                                                                | REVISIONS: |       |                | STUDIO BEDNARSKI | 46 Inverness Street | t, London NW1HB | _     |                                                                                                                                        |                  |              |                               |
| 1. THIS DRAWING IS COPYRIGHT STUDIO<br>BEDNARGKI LTD<br>2. DO NOT SCALE DIMENSIONS FROM<br>THE DRAWINGS<br>3. IF ANY DISCREPANCIES ARE FOUND<br>ON THE DRAWINGS THESE MUST BE | REV -      | REV - | REV -          | REV -            | REV -               | REV -           | REV - | ARCHITECTURE<br>37 @ Pall Mall Deposit, London W10 6BL, United Kingdom<br>T: 020 8962 8962, F: 020 8962 8642, www.studio-bednarski.com | SURVEY ROOF PLAN |              | 18.02.15 N/A<br>DATE REVISION |
| BROUGHT TO THE ATTENTION OF THE<br>ARCHITECT FOR RESOLUTION                                                                                                                   |            |       |                |                  |                     |                 |       | Structural Engineer:<br>Environmental Engineer:                                                                                        | 1:100 @ A3       | FOR PLANNING | 214/EX/02<br>DRAWING NO.      |