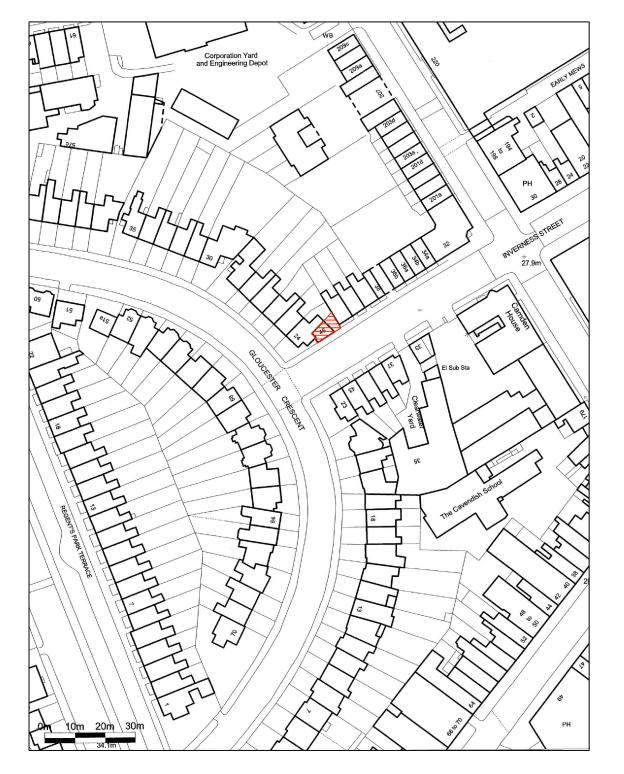

# PLAN OF INVERNESS STREET AND GLOUCESTER CRESCENT

PLAN OF INVERNESS STREET AND GLOUCESTER CRESCENT

SCALE 1:500 @ A3

SCALE 1:1250@A3

| GENERAL NOTES:                                                                               | REVISIONS:                      |  | STUDIO BEDNARSKI                                                                                                       | 46 Inverness S | 46 Inverness Street, London NW1HB |                                                               |                          |                                                 |            |              |                          |
|----------------------------------------------------------------------------------------------|---------------------------------|--|------------------------------------------------------------------------------------------------------------------------|----------------|-----------------------------------|---------------------------------------------------------------|--------------------------|-------------------------------------------------|------------|--------------|--------------------------|
| 1. THIS DRAWING IS COPYRIGHT STUDIO<br>BEDNARSKI LTD<br>2. DO NOT SCALE DIMENSIONS FROM      | STUDIO REV- REV- REV- REV- REV- |  | REV -                                                                                                                  | REV -          | REV -                             | ARCHITECTURE as convention and control procession. I have per | C. Hancock & T. Robinson |                                                 |            |              |                          |
| THE DRAWINGS<br>3 JE ANY DISCREPANCIES ARE FOUND                                             | NGS IN THE PERMITS ARE FOUND    |  | 37 @ Pall Mall Deposit, London W10 6BL, United Kingdom<br>T: 020 8962 8962, F: 020 8962 8642, www.studio-bednarski.com |                |                                   | 18.02.15 N/A<br>DATE N/A                                      |                          |                                                 |            |              |                          |
| ON THE DRAWINGS THESE MUST BE<br>BROUGHT TO THE ATTENTION OF THE<br>ARCHITECT FOR RESOLUTION |                                 |  |                                                                                                                        |                |                                   |                                                               |                          | Structural Engineer:<br>Environmental Engineer: | 1:100 @ A3 | FOR PLANNING | 214/EX/01<br>DRAWING NO. |