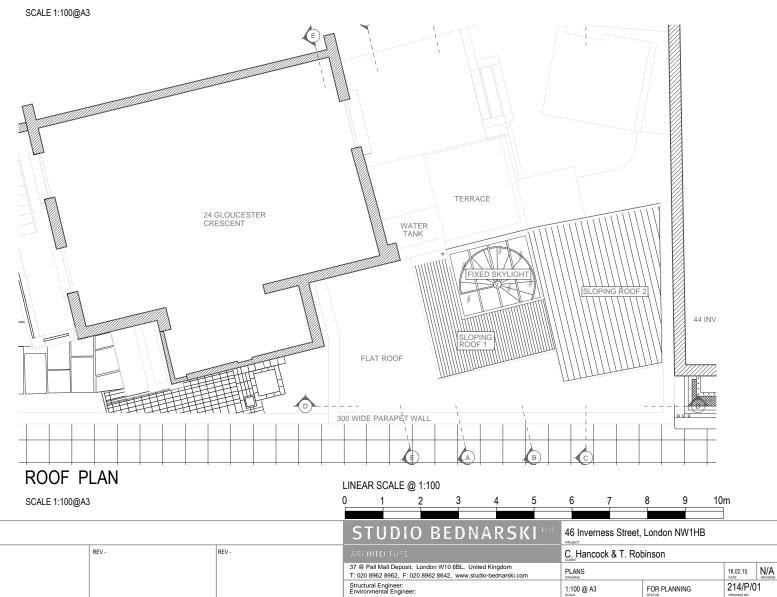

|                                                                                                                                                                               |            |       | ROOF PLAN SUR  | /EY              |                     |                 |       | LINEAR SCALE @ 1:100                                                                                                                   |                  |              |                               |
|-------------------------------------------------------------------------------------------------------------------------------------------------------------------------------|------------|-------|----------------|------------------|---------------------|-----------------|-------|----------------------------------------------------------------------------------------------------------------------------------------|------------------|--------------|-------------------------------|
|                                                                                                                                                                               |            |       | SCALE 1:100@A3 |                  |                     |                 |       | 0 1 2 3 4 5                                                                                                                            | 6 7              | 8 9          | 10m                           |
| GENERAL NOTES:                                                                                                                                                                | REVISIONS: |       |                | STUDIO BEDNARSKI | 46 Inverness Street | t, London NW1HB | _     |                                                                                                                                        |                  |              |                               |
| 1. THIS DRAWING IS COPYRIGHT STUDIO<br>BEDNARGKI LTD<br>2. DO NOT SCALE DIMENSIONS FROM<br>THE DRAWINGS<br>3. IF ANY DISCREPANCIES ARE FOUND<br>ON THE DRAWINGS THESE MUST BE | REV -      | REV - | REV -          | REV -            | REV -               | REV -           | REV - | ARCHITECTURE<br>37 @ Pall Mall Deposit, London W10 6BL, United Kingdom<br>T: 020 8962 8962, F: 020 8962 8642, www.studio-bednarski.com | SURVEY ROOF PLAN |              | 18.02.15 N/A<br>DATE REVISION |
| BROUGHT TO THE ATTENTION OF THE<br>ARCHITECT FOR RESOLUTION                                                                                                                   |            |       |                |                  |                     |                 |       | Structural Engineer:<br>Environmental Engineer:                                                                                        | 1:100 @ A3       | FOR PLANNING | 214/EX/02<br>DRAWING NO.      |