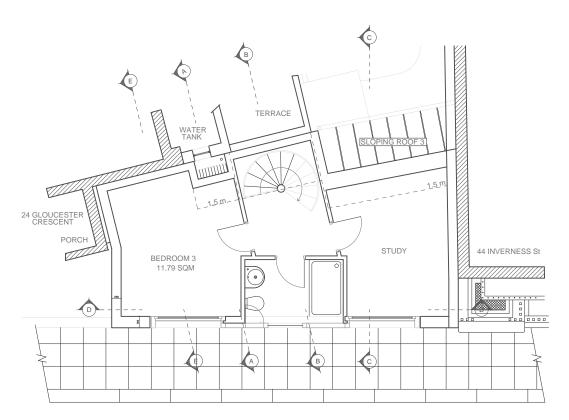

## FIRST FLOOR PLAN

| SCALE 1:100@A3                                                                                                                                                                                                                        |            | 0 1 2 |       |       |       |       |       |                                                                                                                                         |
|---------------------------------------------------------------------------------------------------------------------------------------------------------------------------------------------------------------------------------------|------------|-------|-------|-------|-------|-------|-------|-----------------------------------------------------------------------------------------------------------------------------------------|
| GENERAL NOTES:                                                                                                                                                                                                                        | REVISIONS: |       |       |       |       |       |       | STUDIO B                                                                                                                                |
| THIS PRAVING IS COPYRIGHT STUDIO BENAVING IS COPYRIGHT STUDIO BENAVINGS UNIT SCALE DIMENSIONS FROM THE DRAVINGS IF ANY DISCREPANCIES ARE FOUND ON THE DRAVINGS THESE MUST BE BROUGHT TO THE ATTENTION OF THE ARCHITECT FOR RESOLUTION | REV -      | REV - | REV - | REV - | REV - | REV - | REV - | ARCHITECTURE<br>37 @ Pall Mall Deposit, London V<br>T: 020 8962 8962, F: 020 8962 89<br>Structural Engineer:<br>Environmental Engineer: |