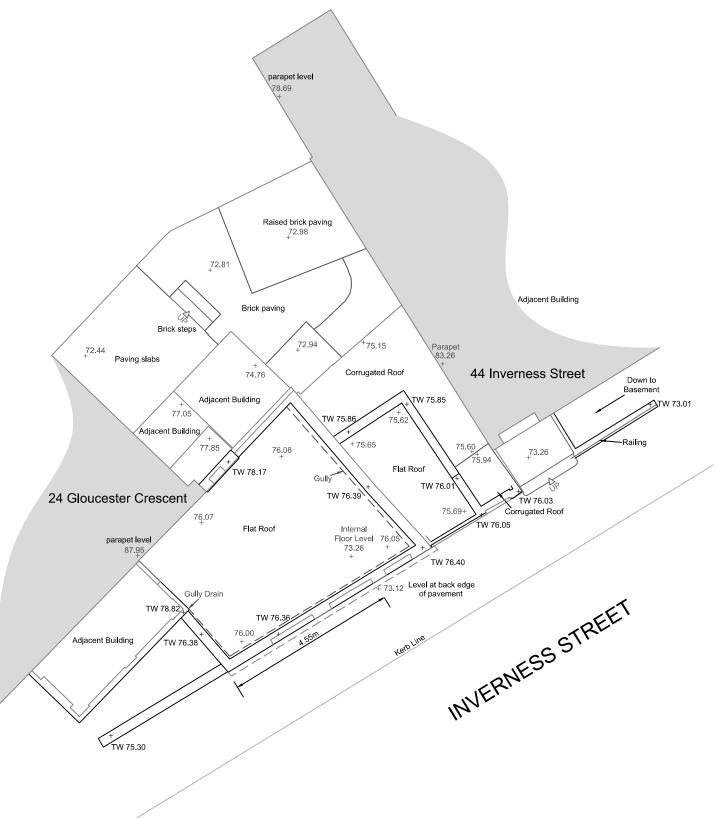

|                                                                                                                                                                               |            |       | ROOF PLAN SUR  | /EY              |                     |                 |       | LINEAR SCALE @ 1:100                                                                                                                   |                  |              |                               |
|-------------------------------------------------------------------------------------------------------------------------------------------------------------------------------|------------|-------|----------------|------------------|---------------------|-----------------|-------|----------------------------------------------------------------------------------------------------------------------------------------|------------------|--------------|-------------------------------|
|                                                                                                                                                                               |            |       | SCALE 1:100@A3 |                  |                     |                 |       | 0 1 2 3 4 5                                                                                                                            | 6 7              | 8 9          | 10m                           |
| GENERAL NOTES:                                                                                                                                                                | REVISIONS: |       |                | STUDIO BEDNARSKI | 46 Inverness Street | t, London NW1HB | _     |                                                                                                                                        |                  |              |                               |
| 1. THIS DRAWING IS COPYRIGHT STUDIO<br>BEDNARGKI LTD<br>2. DO NOT SCALE DIMENSIONS FROM<br>THE DRAWINGS<br>3. IF ANY DISCREPANCIES ARE FOUND<br>ON THE DRAWINGS THESE MUST BE | REV -      | REV - | REV -          | REV -            | REV -               | REV -           | REV - | ARCHITECTURE<br>37 @ Pall Mall Deposit, London W10 6BL, United Kingdom<br>T: 020 8962 8962, F: 020 8962 8642, www.studio-bednarski.com | SURVEY ROOF PLAN |              | 18.02.15 N/A<br>DATE REVISION |
| BROUGHT TO THE ATTENTION OF THE<br>ARCHITECT FOR RESOLUTION                                                                                                                   |            |       |                |                  |                     |                 |       | Structural Engineer:<br>Environmental Engineer:                                                                                        | 1:100 @ A3       | FOR PLANNING | 214/EX/02<br>DRAWING NO.      |