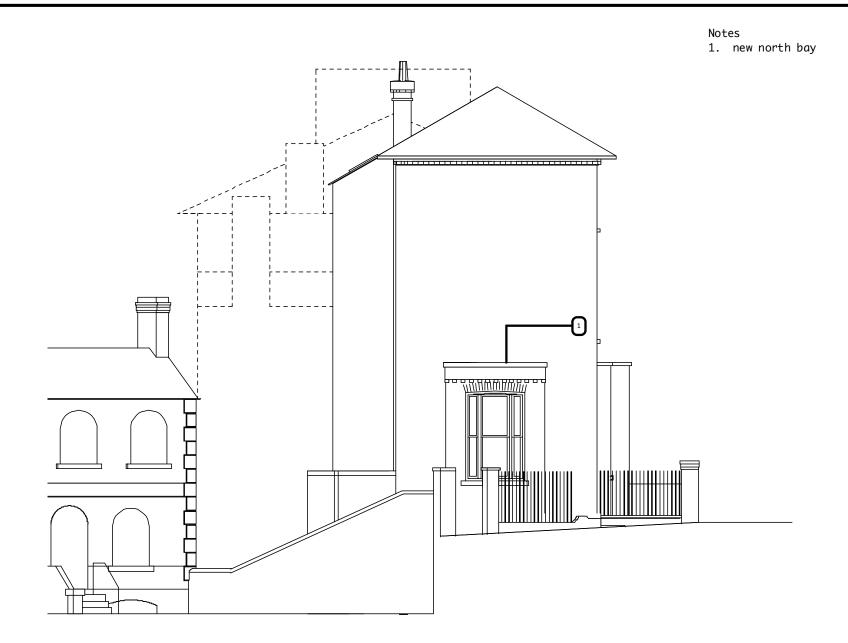

## NORTH ELEVATION

**SOUTH ELEVATION** 

Site

15 Gayton Crescent London NW3 1TT

A-02-11-NBW

Title

NEW NORTH BAY

Drawing

Scale

South & North Elevations

Drawing Number

A-02-11-NBW