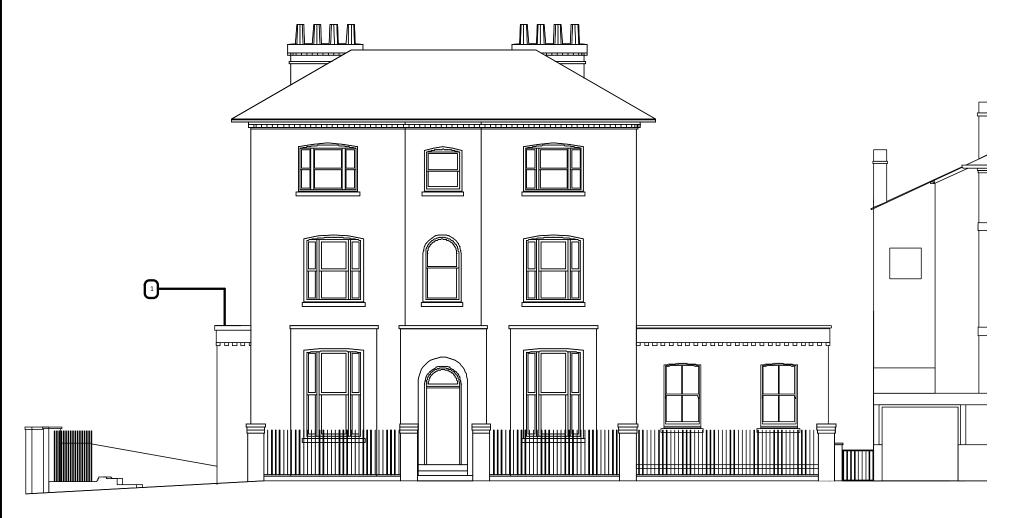

## FRONT ELEVATION

| Site        | Site                              |            |          |  |  |
|-------------|-----------------------------------|------------|----------|--|--|
| 15 Gayton   | 15 Gayton Crescent London NW3 1TT |            |          |  |  |
| Title       | Title NEW NORTH BAY               |            |          |  |  |
| Drawing     |                                   | Scale      | Date     |  |  |
| Front & Eas | st elevations                     | 1:100 @ A3 | Feb 2015 |  |  |