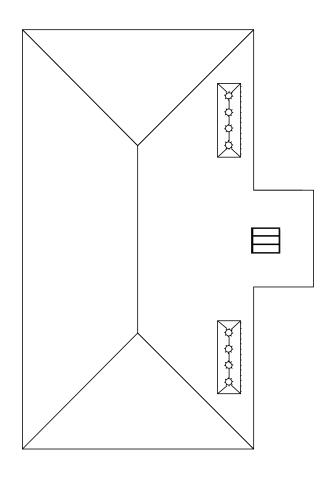

**ROOF PLAN** 

| Site                            | Drawing Number |          |  |
|---------------------------------|----------------|----------|--|
| 15 Gayton Crescent London NW3 1 | A-01-11-NBW    |          |  |
| Title                           |                |          |  |
| NEW NORTH BAY                   |                |          |  |
| Drawing                         | Scale          | Date     |  |
| Upper Plans                     | 1:100 @ A3     | Feb 2015 |  |