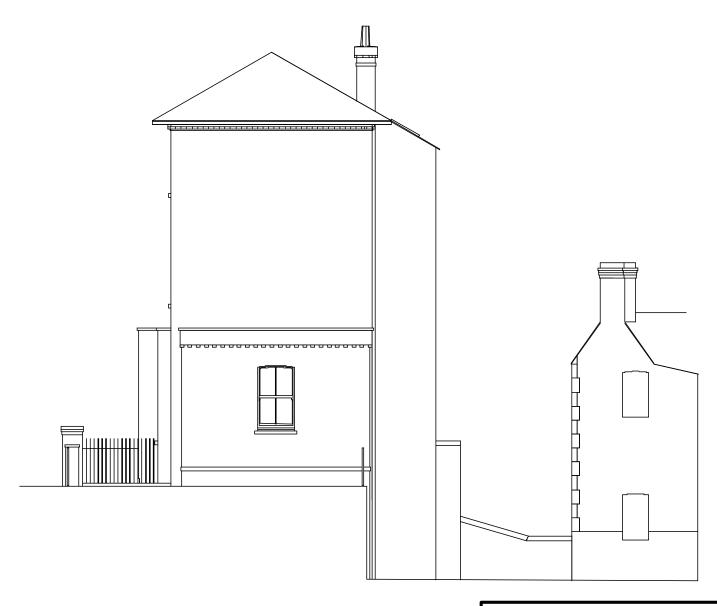

## FRONT ELEVATION

| Site        | Site                              |            |          |  |  |
|-------------|-----------------------------------|------------|----------|--|--|
| 15 Gayton   | 15 Gayton Crescent London NW3 1TT |            |          |  |  |
| Title       | Title NEW NORTH BAY               |            |          |  |  |
| Drawing     |                                   | Scale      | Date     |  |  |
| Front & Eas | st elevations                     | 1:100 @ A3 | Feb 2015 |  |  |