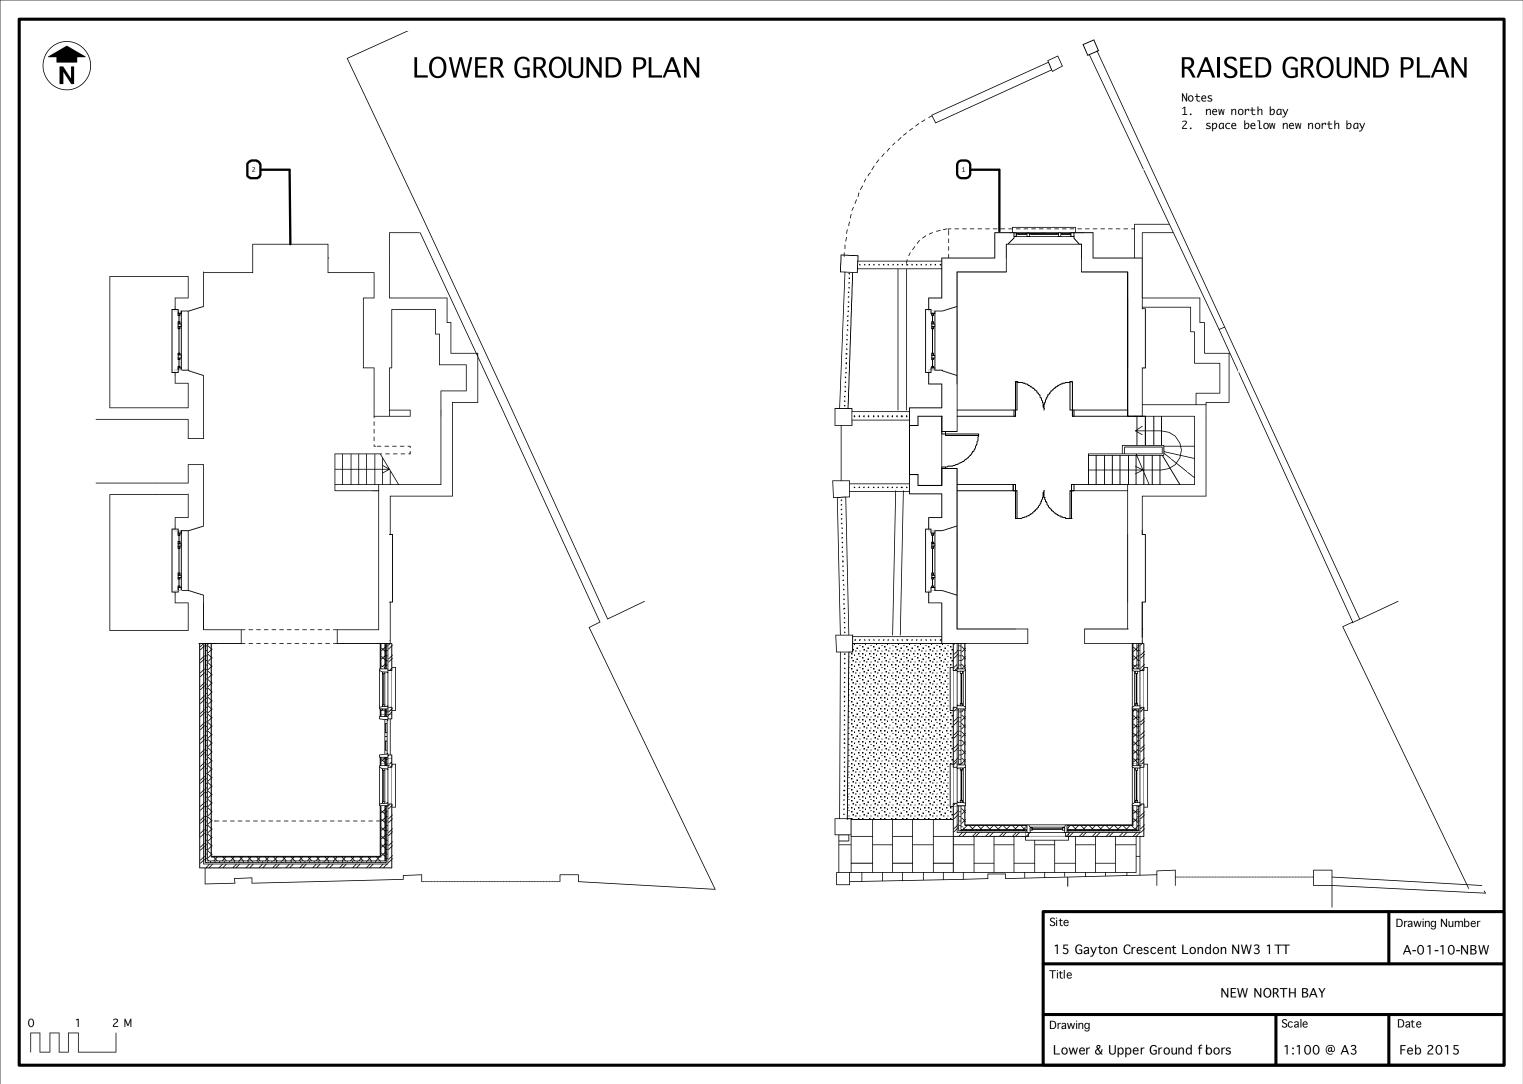

**ROOF PLAN** 

| Site                            | Drawing Number |          |  |
|---------------------------------|----------------|----------|--|
| 15 Gayton Crescent London NW3 1 | A-01-11-NBW    |          |  |
| Title                           |                |          |  |
| NEW NORTH BAY                   |                |          |  |
| Drawing                         | Scale          | Date     |  |
| Upper Plans                     | 1:100 @ A3     | Feb 2015 |  |