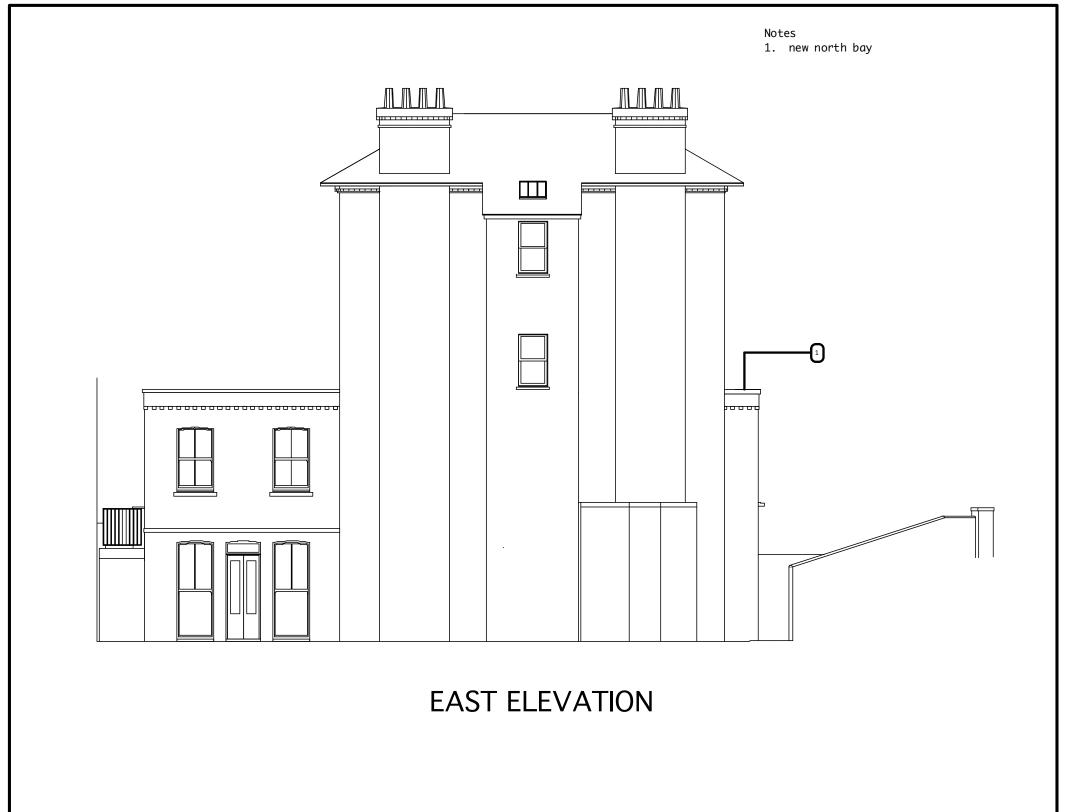

## FRONT ELEVATION

| Site        | Site                              |            |          |  |  |
|-------------|-----------------------------------|------------|----------|--|--|
| 15 Gayton   | 15 Gayton Crescent London NW3 1TT |            |          |  |  |
| Title       | Title NEW NORTH BAY               |            |          |  |  |
| Drawing     |                                   | Scale      | Date     |  |  |
| Front & Eas | st elevations                     | 1:100 @ A3 | Feb 2015 |  |  |