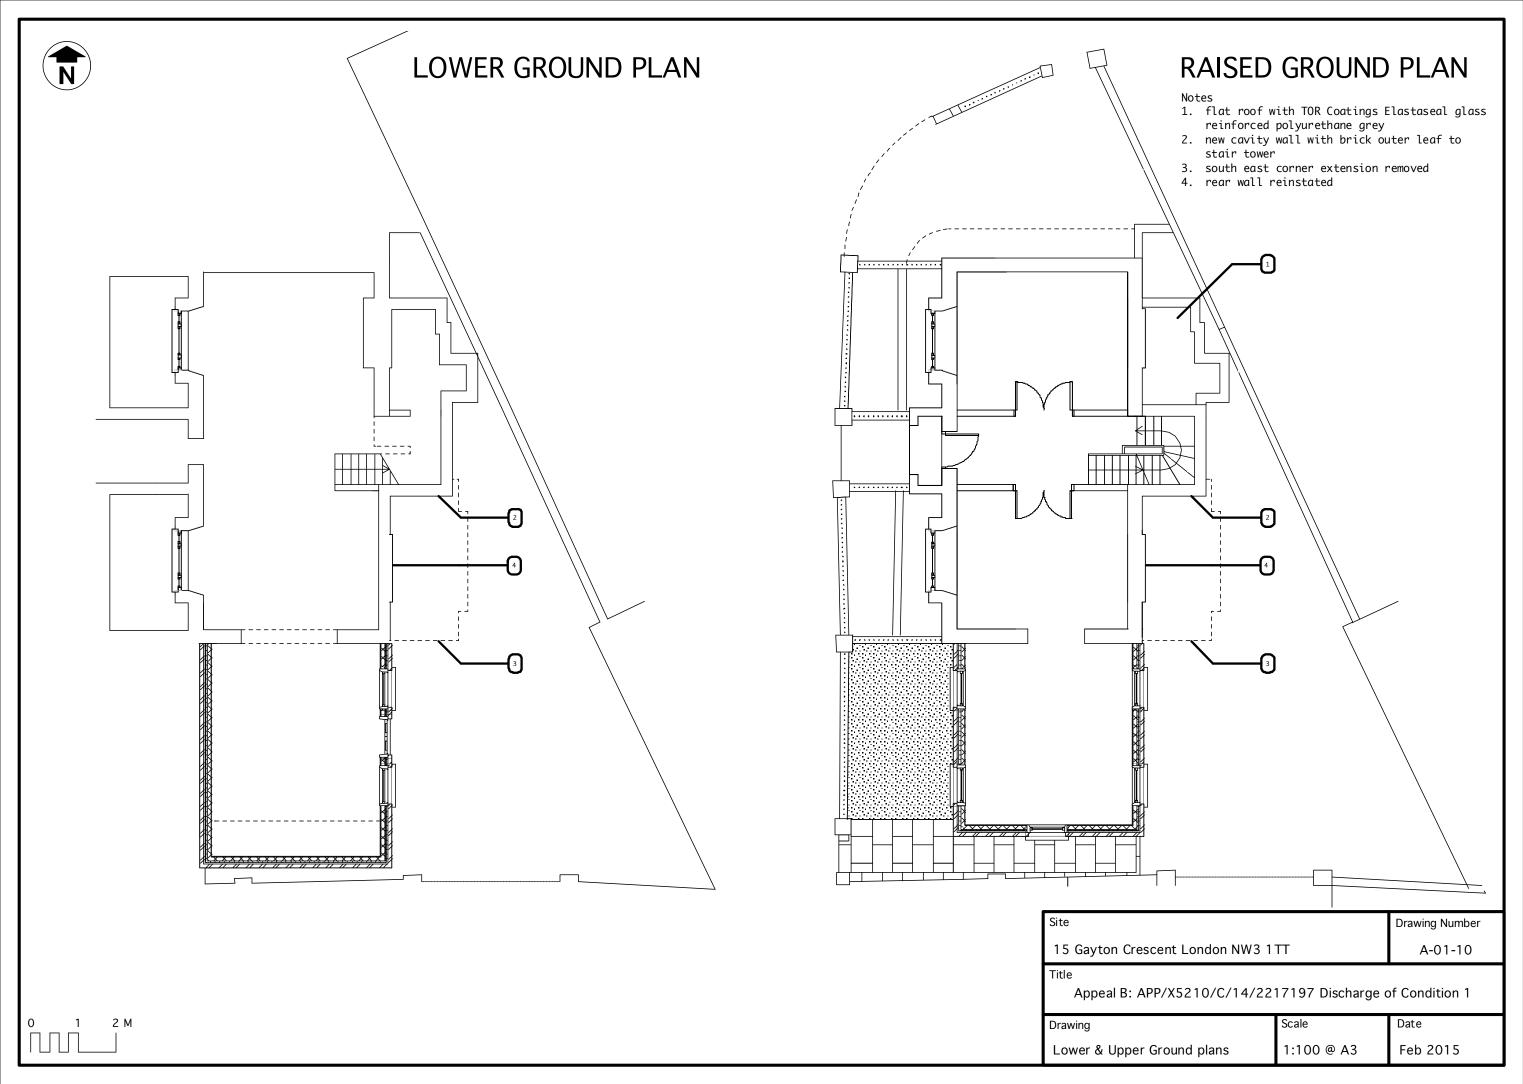

## Note

- new cavity wall with brick outer leaf to flank of stair tower
- 2. south east corner extension removed
- 3. rear wall reinstated

**ROOF PLAN** 

FIRST FLOOR PLAN

| Site                                                      |            | Drawing Number |  |  |  |
|-----------------------------------------------------------|------------|----------------|--|--|--|
| 15 Gayton Crescent London NW3 1                           | A-01-11    |                |  |  |  |
| Title                                                     |            |                |  |  |  |
| Appeal B: APP/X5210/C/14/2217197 Discharge of Condition 1 |            |                |  |  |  |
| Drawing                                                   | Scale      | Date           |  |  |  |
| upper plans                                               | 1:100 @ A3 | Feb 2015       |  |  |  |