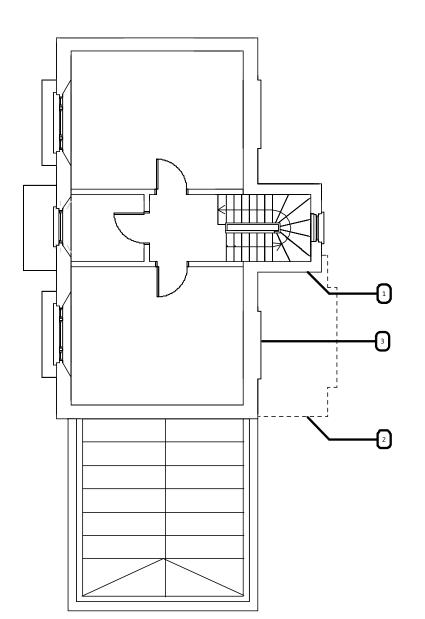

## Note

- new cavity wall with brick outer leaf to flank of stair tower
- 2. south east corner extension removed
- 3. rear wall reinstated

**ROOF PLAN** 

FIRST FLOOR PLAN

| Site                                                      |            | Drawing Number |  |  |  |
|-----------------------------------------------------------|------------|----------------|--|--|--|
| 15 Gayton Crescent London NW3 1                           | A-01-11    |                |  |  |  |
| Title                                                     |            |                |  |  |  |
| Appeal B: APP/X5210/C/14/2217197 Discharge of Condition 1 |            |                |  |  |  |
| Drawing                                                   | Scale      | Date           |  |  |  |
| upper plans                                               | 1:100 @ A3 | Feb 2015       |  |  |  |