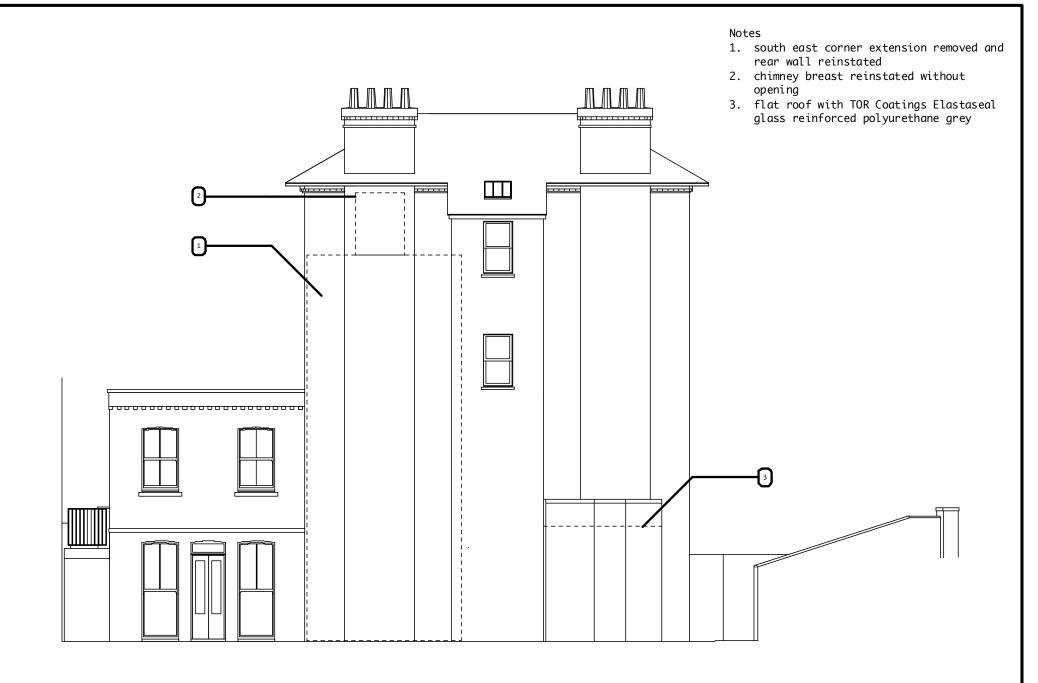

## Note

- new cavity wall with brick outer leaf to flank of stair tower
- 2. south east corner extension removed
- 3. rear wall reinstated

**ROOF PLAN** 

FIRST FLOOR PLAN

| Site                                                      |            | Drawing Number |  |  |  |
|-----------------------------------------------------------|------------|----------------|--|--|--|
| 15 Gayton Crescent London NW3 1                           | A-01-11    |                |  |  |  |
| Title                                                     |            |                |  |  |  |
| Appeal B: APP/X5210/C/14/2217197 Discharge of Condition 1 |            |                |  |  |  |
| Drawing                                                   | Scale      | Date           |  |  |  |
| upper plans                                               | 1:100 @ A3 | Feb 2015       |  |  |  |

## **EAST ELEVATION**