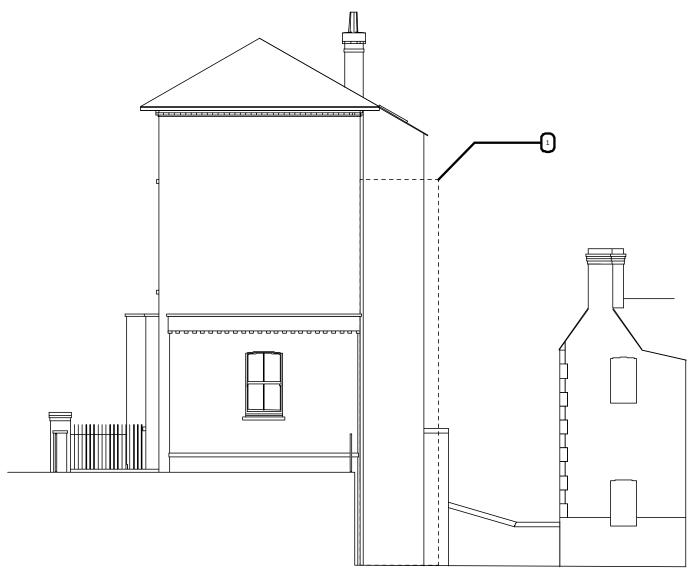

## **NORTH ELEVATION**

**SOUTH ELEVATION** 

| Site                                                            |            | Drawing Number |  |  |
|-----------------------------------------------------------------|------------|----------------|--|--|
| 15 Gayton Crescent London NW3 1TT                               |            | A-02-11        |  |  |
| Title Appeal B: APP/X5210/C/14/2217197 Discharge of Condition 1 |            |                |  |  |
| Drawing                                                         | Scale      | Date           |  |  |
| South & North elevations                                        | 1.100 @ 43 | Eab 2015       |  |  |