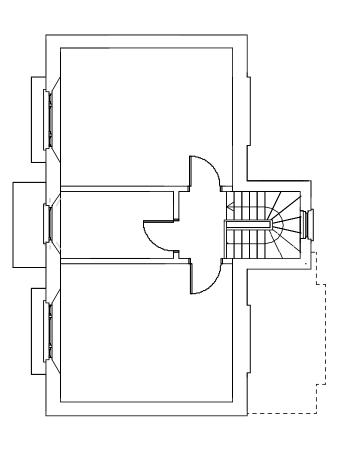

## Note

- new cavity wall with brick outer leaf to flank of stair tower
- 2. south east corner extension removed
- 3. rear wall reinstated

**ROOF PLAN** 

FIRST FLOOR PLAN

| Site                                                      |            | Drawing Number |  |  |  |
|-----------------------------------------------------------|------------|----------------|--|--|--|
| 15 Gayton Crescent London NW3 1                           | A-01-11    |                |  |  |  |
| Title                                                     |            |                |  |  |  |
| Appeal B: APP/X5210/C/14/2217197 Discharge of Condition 1 |            |                |  |  |  |
| Drawing                                                   | Scale      | Date           |  |  |  |
| upper plans                                               | 1:100 @ A3 | Feb 2015       |  |  |  |