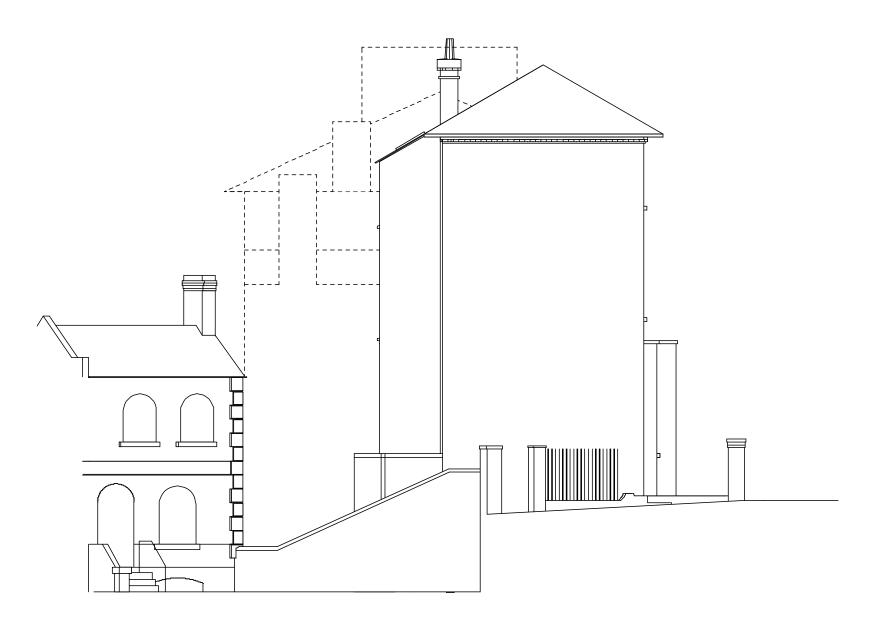

| Date           |  |  |  |
| upper plans                                               | 1:100 @ A3 | Feb 2015       |  |  |  |





## **EAST ELEVATION**



## FRONT ELEVATION

| Site                                                            | Drawing Number |          |  |  |
|-----------------------------------------------------------------|----------------|----------|--|--|
| 15 Gayton Crescent London NW3 1                                 | A-02-10        |          |  |  |
| Title Appeal B: APP/X5210/C/14/2217197 Discharge of Condition 1 |                |          |  |  |
| Drawing                                                         | Scale          | Date     |  |  |
| Front & East elevations                                         | 1:100 @ A3     | Feb 2015 |  |  |





## **NORTH ELEVATION**



**SOUTH ELEVATION** 

| Site                                                            |            | Drawing Number |  |  |
|-----------------------------------------------------------------|------------|----------------|--|--|
| 15 Gayton Crescent London NW3 1TT                               |            | A-02-11        |  |  |
| Title Appeal B: APP/X5210/C/14/2217197 Discharge of Condition 1 |            |                |  |  |
| Drawing                                                         | Scale      | Date           |  |  |
| South & North elevations                                        | 1.100 @ 43 | Eab 2015       |  |  |