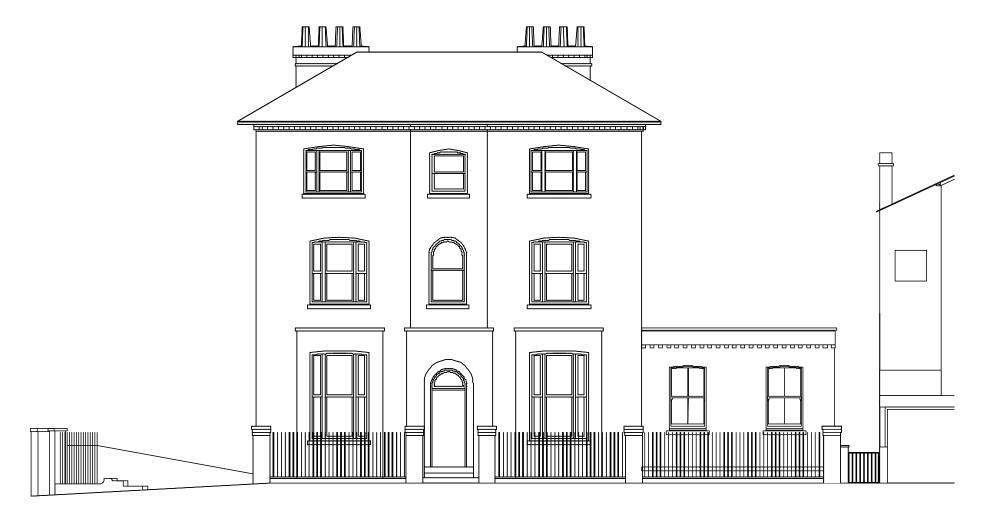

## FRONT ELEVATION

| Site                                                            | Drawing Number |          |  |  |
|-----------------------------------------------------------------|----------------|----------|--|--|
| 15 Gayton Crescent London NW3 1                                 | A-02-10        |          |  |  |
| Title Appeal B: APP/X5210/C/14/2217197 Discharge of Condition 1 |                |          |  |  |
| Drawing                                                         | Scale          | Date     |  |  |
| Front & East elevations                                         | 1:100 @ A3     | Feb 2015 |  |  |