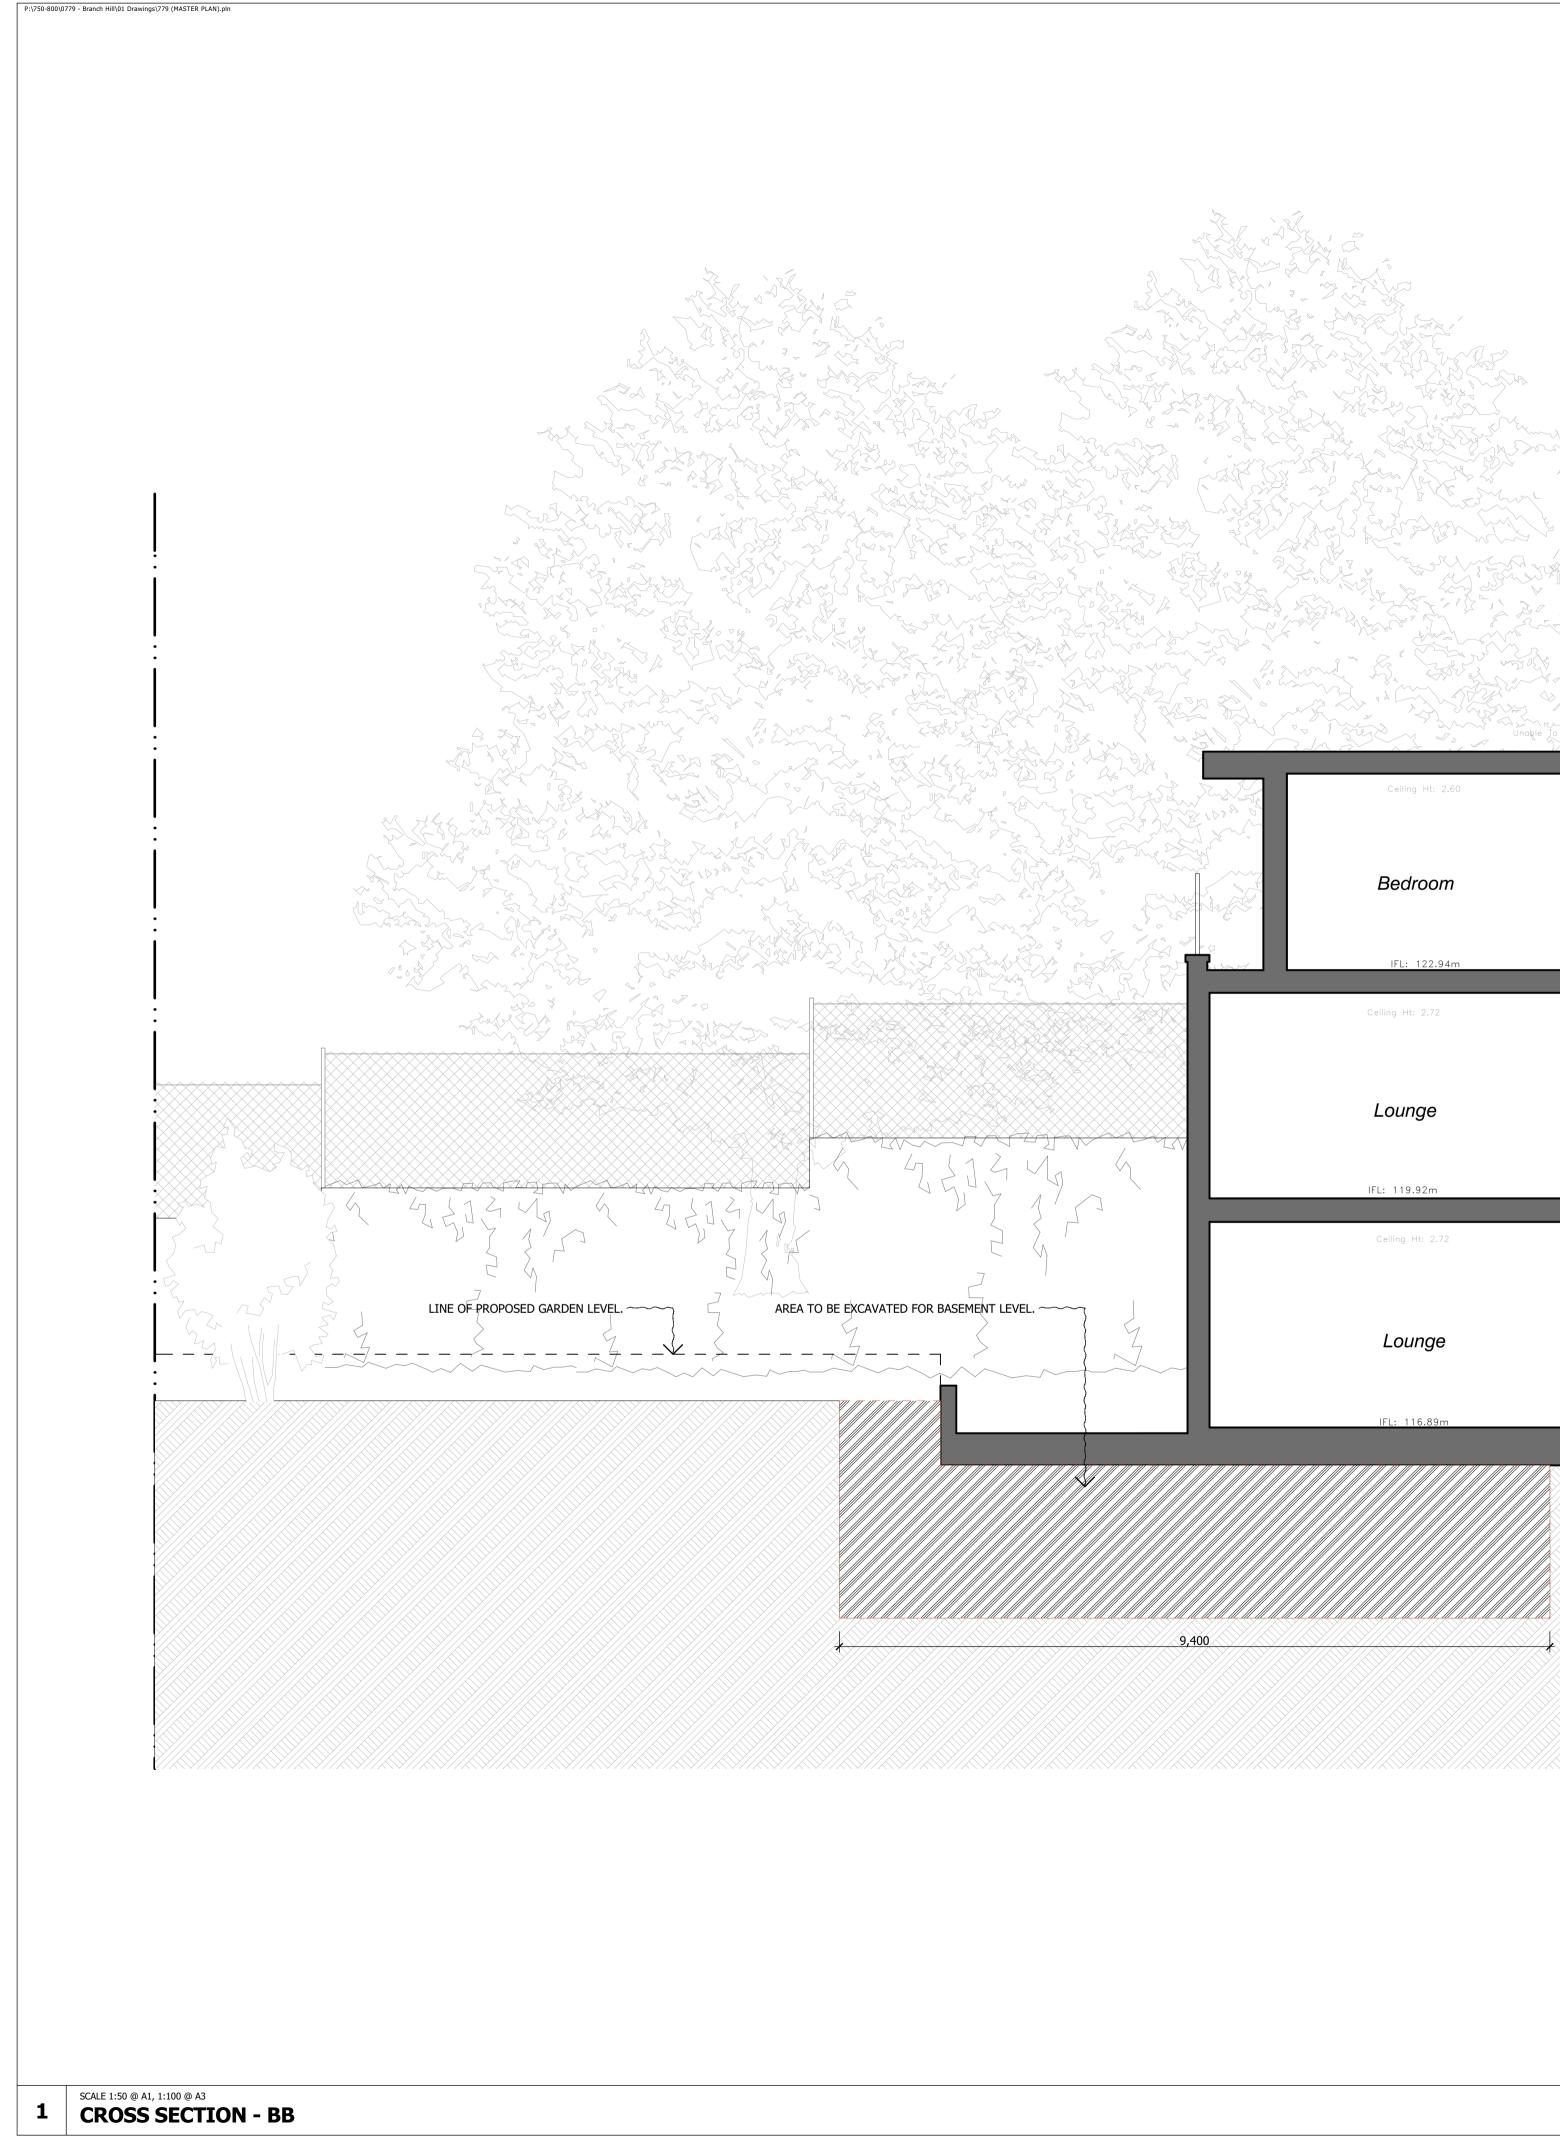

| 2                                       |                                                                                                                                                              | PM                                                                                                       |                                                                                            |  |
|-----------------------------------------|--------------------------------------------------------------------------------------------------------------------------------------------------------------|----------------------------------------------------------------------------------------------------------|--------------------------------------------------------------------------------------------|--|
|                                         |                                                                                                                                                              |                                                                                                          |                                                                                            |  |
|                                         |                                                                                                                                                              |                                                                                                          |                                                                                            |  |
|                                         |                                                                                                                                                              |                                                                                                          |                                                                                            |  |
|                                         |                                                                                                                                                              |                                                                                                          |                                                                                            |  |
|                                         |                                                                                                                                                              |                                                                                                          |                                                                                            |  |
|                                         |                                                                                                                                                              |                                                                                                          |                                                                                            |  |
| A A A A A A A A A A A A A A A A A A A   |                                                                                                                                                              |                                                                                                          |                                                                                            |  |
|                                         |                                                                                                                                                              | Gain Read Information                                                                                    |                                                                                            |  |
|                                         |                                                                                                                                                              |                                                                                                          |                                                                                            |  |
| 100 100 100 100 100 100 100 100 100 100 | Ceiling Ht: 2.60                                                                                                                                             | Ceiling Ht: 2.60                                                                                         | Ceiling Ht: 2.60                                                                           |  |
|                                         | Ceiling Ht: 2.60<br><b>Bedroom</b>                                                                                                                           | Ceiling Ht: 2.60<br>En Suite                                                                             | Ceiling Ht: 2.60<br><b>Bedroom</b>                                                         |  |
|                                         |                                                                                                                                                              |                                                                                                          |                                                                                            |  |
|                                         | Bedroom                                                                                                                                                      | En Suite                                                                                                 | Bedroom                                                                                    |  |
|                                         | <b>Bedroom</b><br>IFL: 122.94m<br>Ceiling Ht: 2.72                                                                                                           | En Suite<br>IFL: 122.94m<br>Ceiling Ht: 2.72                                                             | Bedroom<br>IFL: 122.94m<br>Ceiling Ht: 2.72                                                |  |
|                                         | Bedroom                                                                                                                                                      | <i>En Suite</i><br>IFL: 122.94m                                                                          | IFL: 122.94m                                                                               |  |
|                                         | <b>Bedroom</b><br>IFL: 122.94m<br>Ceiling Ht: 2.72                                                                                                           | En Suite<br>IFL: 122.94m<br>Ceiling Ht: 2.72                                                             | Bedroom<br>IFL: 122.94m<br>Ceiling Ht: 2.72                                                |  |
|                                         | Bedroom<br>IFL: 122.94m<br>Ceiling Ht: 2.72                                                                                                                  | En Suite<br>IFL: 122.94m<br>Ceiling Ht: 2.72<br>Bedroom                                                  | Bedroom<br>IFL: 122.94m<br>Ceiling Ht: 2.72<br>Bedroom                                     |  |
|                                         | Bedroom<br>IFL: 122.94m<br>Ceiling Ht: 2.72<br>Lounge                                                                                                        | En Suite   IFL: 122.94m   Ceiling Ht: 2.72   Bedroom   IFL: 119.92m                                      | Eedroom<br>IFL: 122.94m<br>Ceiling Ht: 2.72<br>Bedroom<br>IFL: 119.92m                     |  |
|                                         | <section-header>         Bedroom         IFL: 122.94m         Ceiling Ht: 2.72         Lounge         IFL: 119.92m         Ceiling Ht: 2.72</section-header> | En Suite   IE: 122.94m   Ceiling Ht: 2.72   Beckroom   IE: 119.92m     CHt   2.48     Ceiling Ht:   2.63 | Bedroom         IFL: 122.94m         Ceiling Ht: 2.72         Bedroom         IFL: 119.92m |  |

9,400