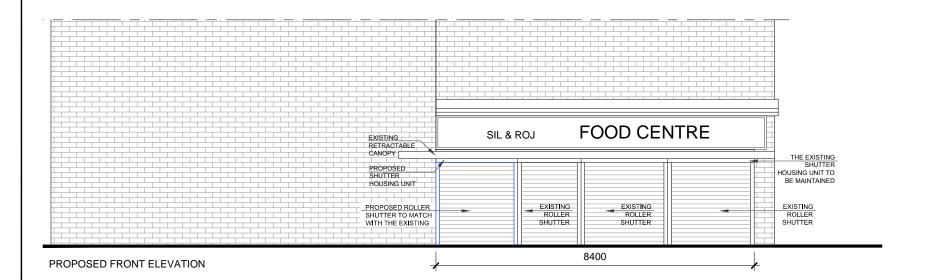

Client: MR NIHAT EREN

Address: 207 EVERSHOLT STREET,

LONDON NW1 1DE

PROPOSED ELEVATIONS

SCALE: 1:100/A3 | REF. NO : 03402.14.03

DATE: DEC 14 DRG BY: DB

PLANNING LICENSING CONSULTANCY

33b Grand Parade, Green Lanes, Haringey, London N4 1LG