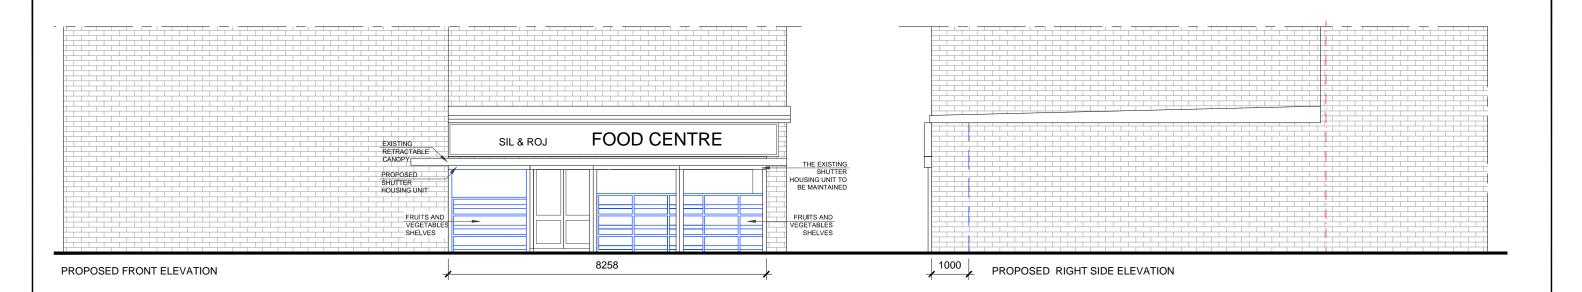

Client: MR NIHAT EREN

Address: 207 EVERSHOLT STREET,

LONDON NW1 1DE

PROPOSED ELEVATIONS

SCALE: 1:100/A3 | REF. NO : 03402.14.03

DATE: DEC 14 DRG BY: DB

PLANNING LICENSING CONSULTANCY

33b Grand Parade, Green Lanes, Haringey, London N4 1LG