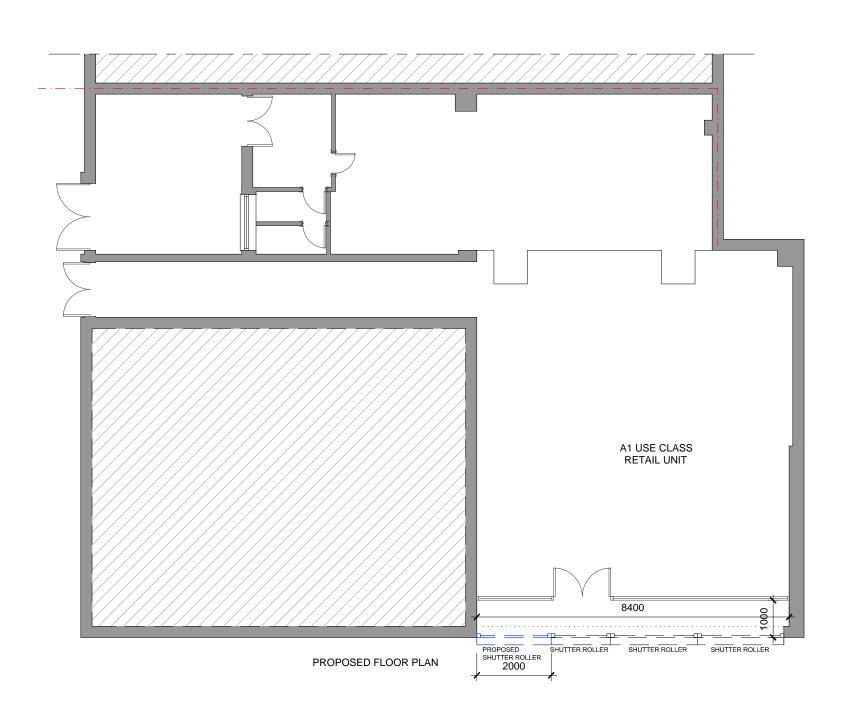

Client: MR NIHAT EREN

Address: 207 EVERSHOLT STREET, LONDON NW1 1DE

PROPOSED FLOOR PLAN

SCALE: 1:100/A3 | REF. NO : 03402.14.02 DATE: DEC 14 DRG BY: DB

**PLANNING** LICENSING CONSULTANCY

33b Grand Parade, Green Lanes, Haringey, London N4 1LG