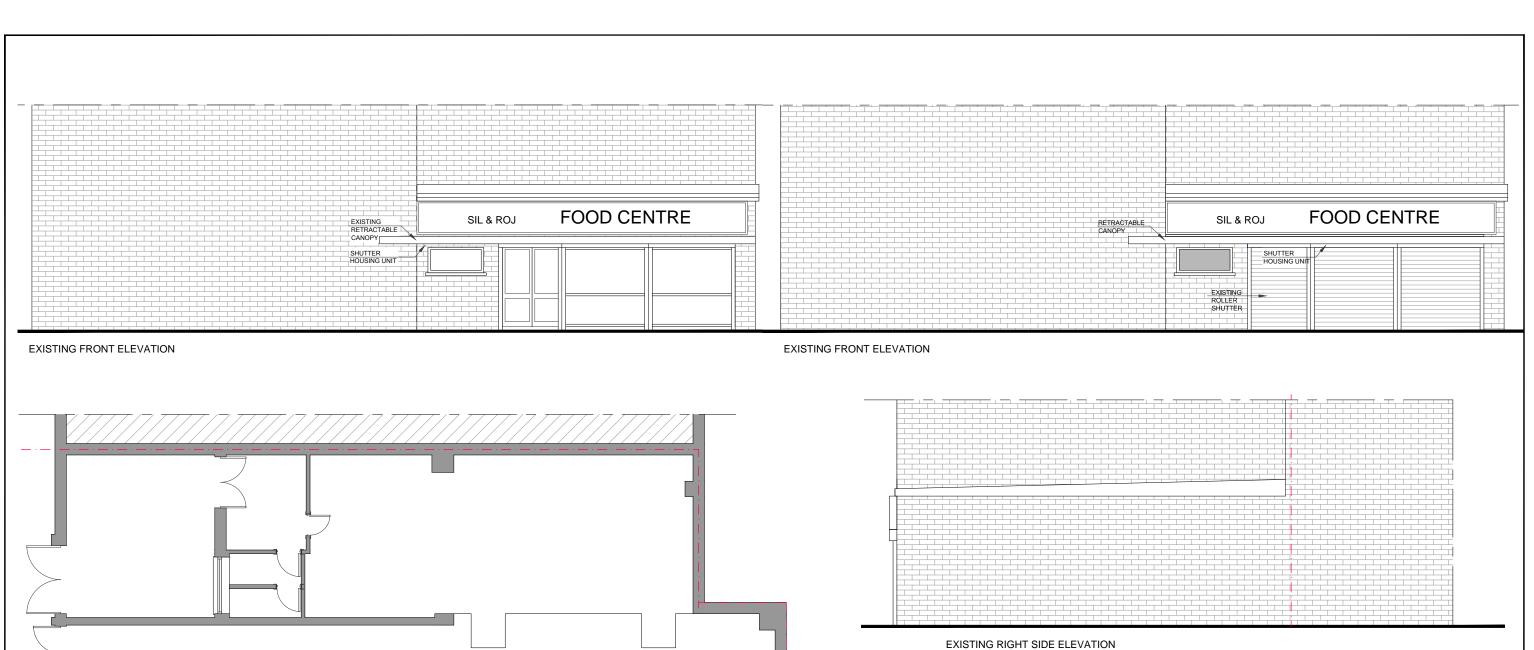

A1 USE CLASS RETAIL UNIT

SHUTTER ROLLER SHUTTER ROLLER SHUTTER ROLLER

EXISTING FLOOR PLAN

EXISTING RIGHT SIDE ELEVATION

Client: MR NIHAT EREN

Address: 207 EVERSHOLT STREET, LONDON NW1 1DE

EXISTING FLOOR PLANS AND ELEVATIONS

SCALE: 1:100/A3 REF. NO : 03402.14.01
DATE: DEC 14 DRG BY: DB

PLANNING LICENSING CONSULTANCY

33b Grand Parade, Green Lanes, Haringey, London N4 1LG