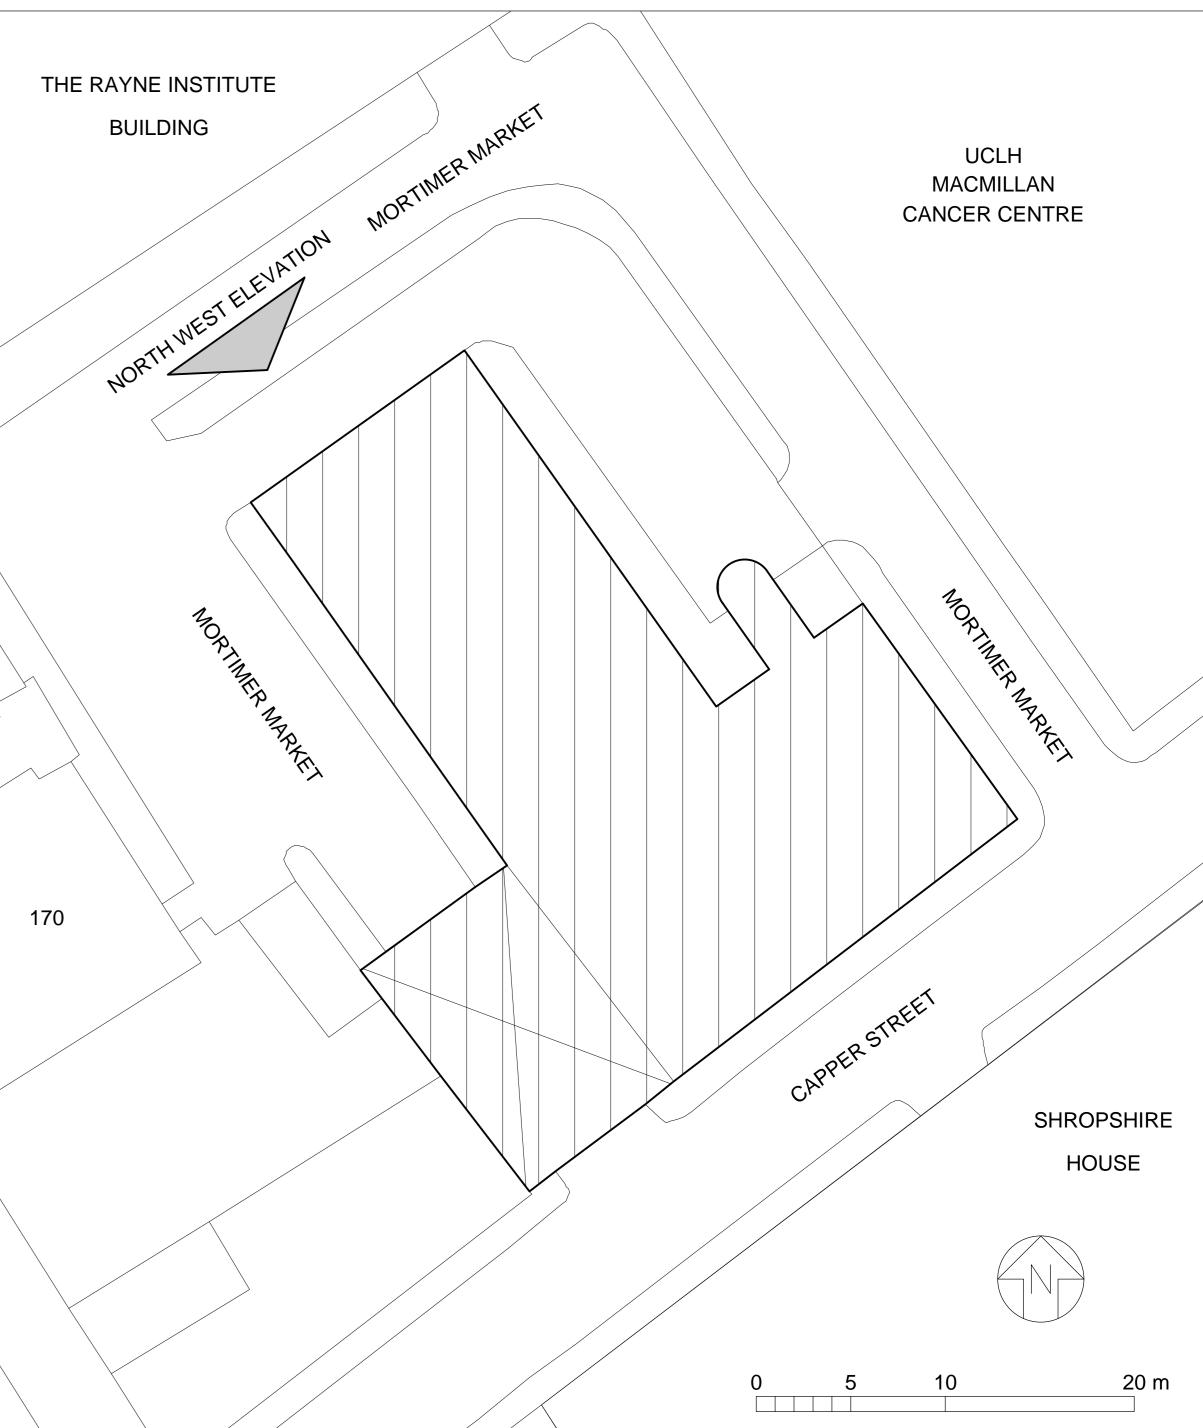

AND MANAGEMENT REGULATIONS 1994.

03 LOCATION PLAN
PL-03 1:200 @ A0

| MORTIMER MARKET LONDON WC1E 6JD |                                                                               |            |       |
|---------------------------------|-------------------------------------------------------------------------------|------------|-------|
| DRAWING                         | EXISTING NORTH WEST ELEV. PROPOSED NORTH WEST ELEV. ELEVATION - LOCATION PLAN |            |       |
| SCALE                           | 1:100 @ A0 & 1:200 @ A0                                                       |            |       |
| DATE                            | OCTOBER 2013                                                                  |            |       |
| DRAWN BY                        | WWC                                                                           | CHECKED BY | JH    |
| DRAWING No                      | 248-PL-03                                                                     |            | REV D |