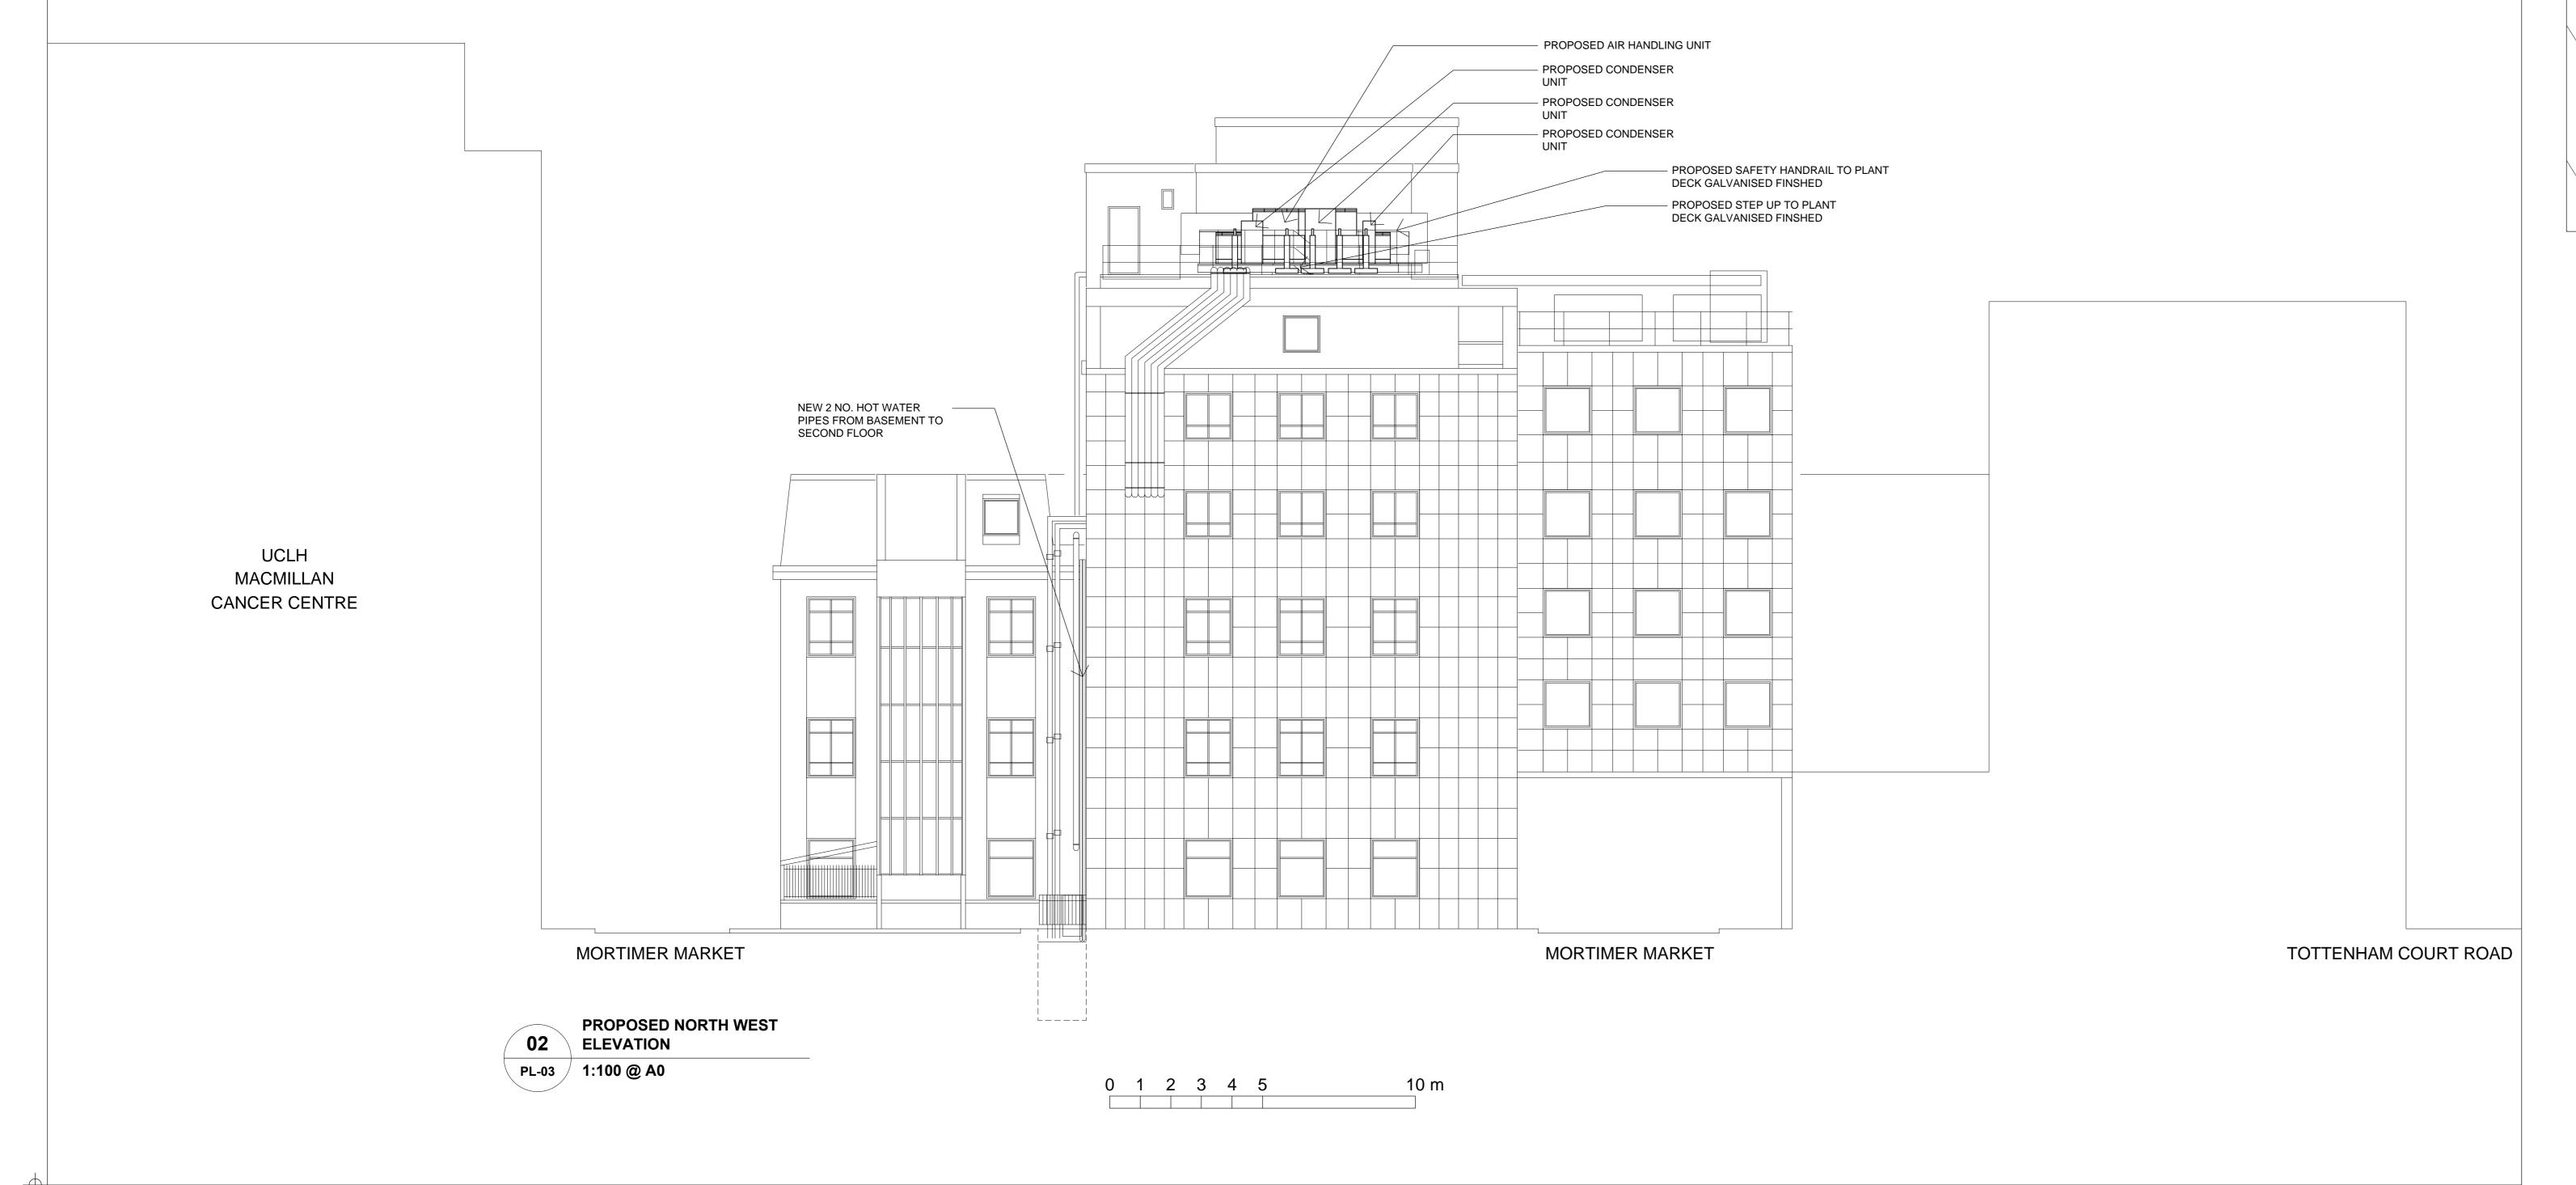

AND MANAGEMENT REGULATIONS 1994.

03 LOCATION PLAN
PL-03 1:200 @ A0

| MORTIMER MARKET LONDON WC1E 6JD |                                                                               |            |       |
|---------------------------------|-------------------------------------------------------------------------------|------------|-------|
| DRAWING                         | EXISTING NORTH WEST ELEV. PROPOSED NORTH WEST ELEV. ELEVATION - LOCATION PLAN |            |       |
| SCALE                           | 1:100 @ A0 & 1:200 @ A0                                                       |            |       |
| DATE                            | OCTOBER 2013                                                                  |            |       |
| DRAWN BY                        | WWC                                                                           | CHECKED BY | JH    |
| DRAWING No                      | 248-PL-03                                                                     |            | REV D |