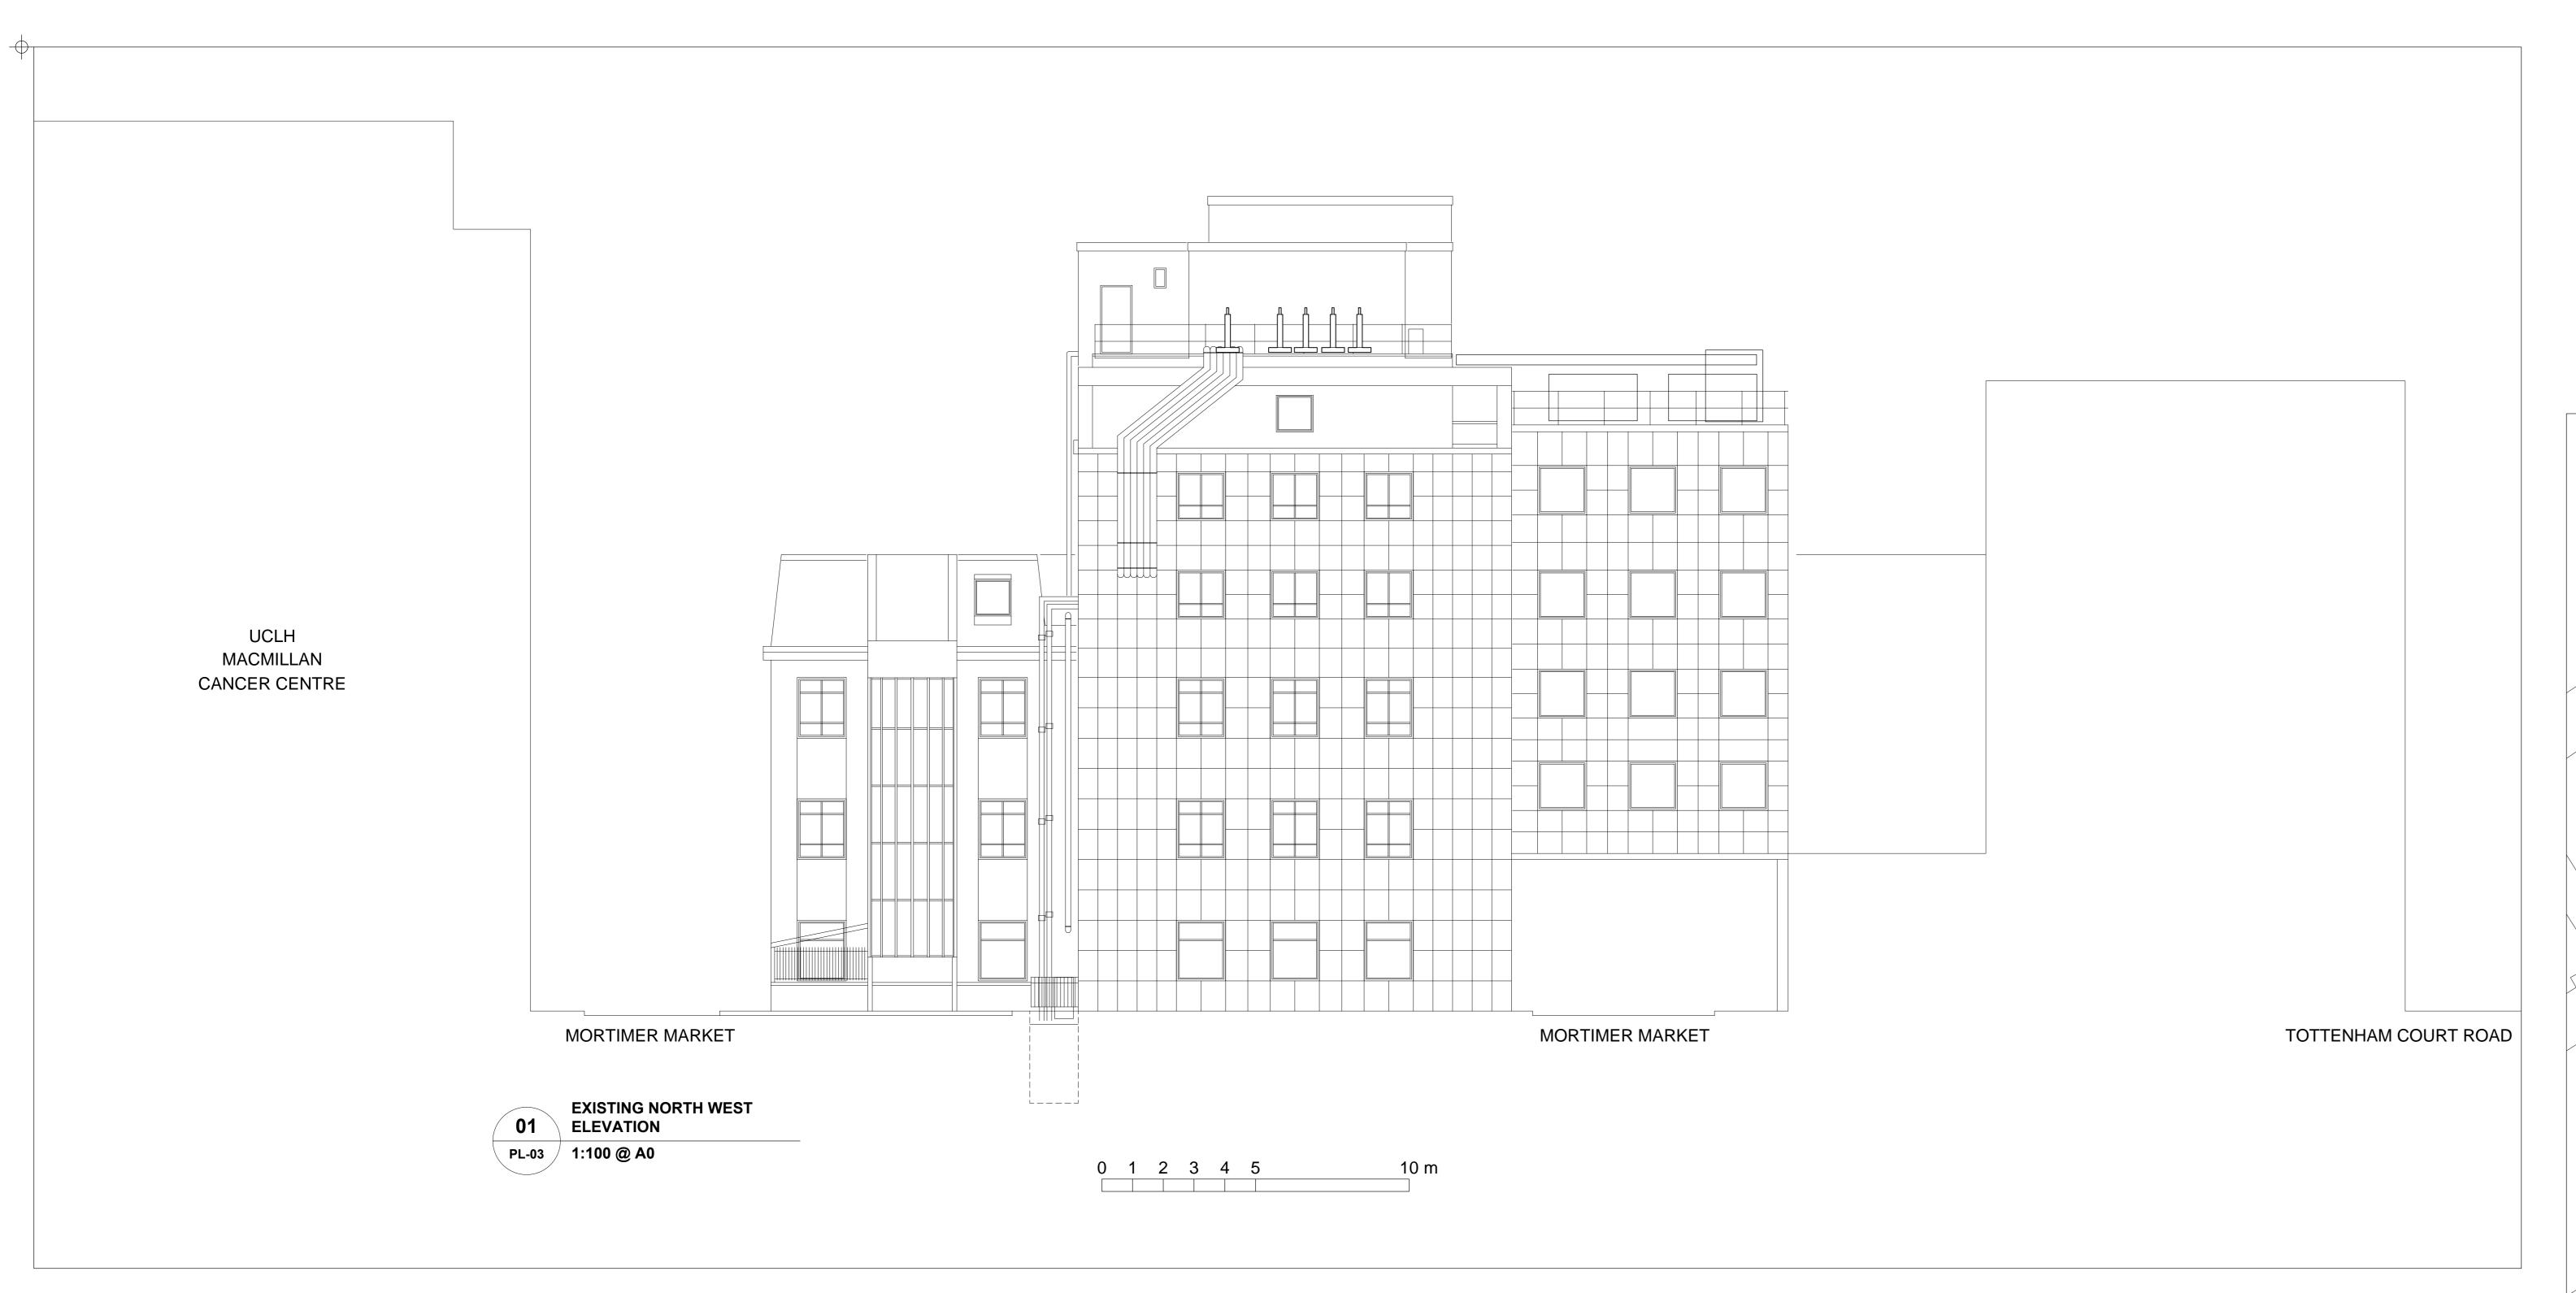

AND MANAGEMENT REGULATIONS 1994.

03 LOCATION PLAN
PL-03 1:200 @ A0

| MORTIMER MARKET LONDON WC1E 6JD |                                                                               |            |       |
|---------------------------------|-------------------------------------------------------------------------------|------------|-------|
| DRAWING                         | EXISTING NORTH WEST ELEV. PROPOSED NORTH WEST ELEV. ELEVATION - LOCATION PLAN |            |       |
| SCALE                           | 1:100 @ A0 & 1:200 @ A0                                                       |            |       |
| DATE                            | OCTOBER 2013                                                                  |            |       |
| DRAWN BY                        | WWC                                                                           | CHECKED BY | JH    |
| DRAWING No                      | 248-PL-03                                                                     |            | REV D |