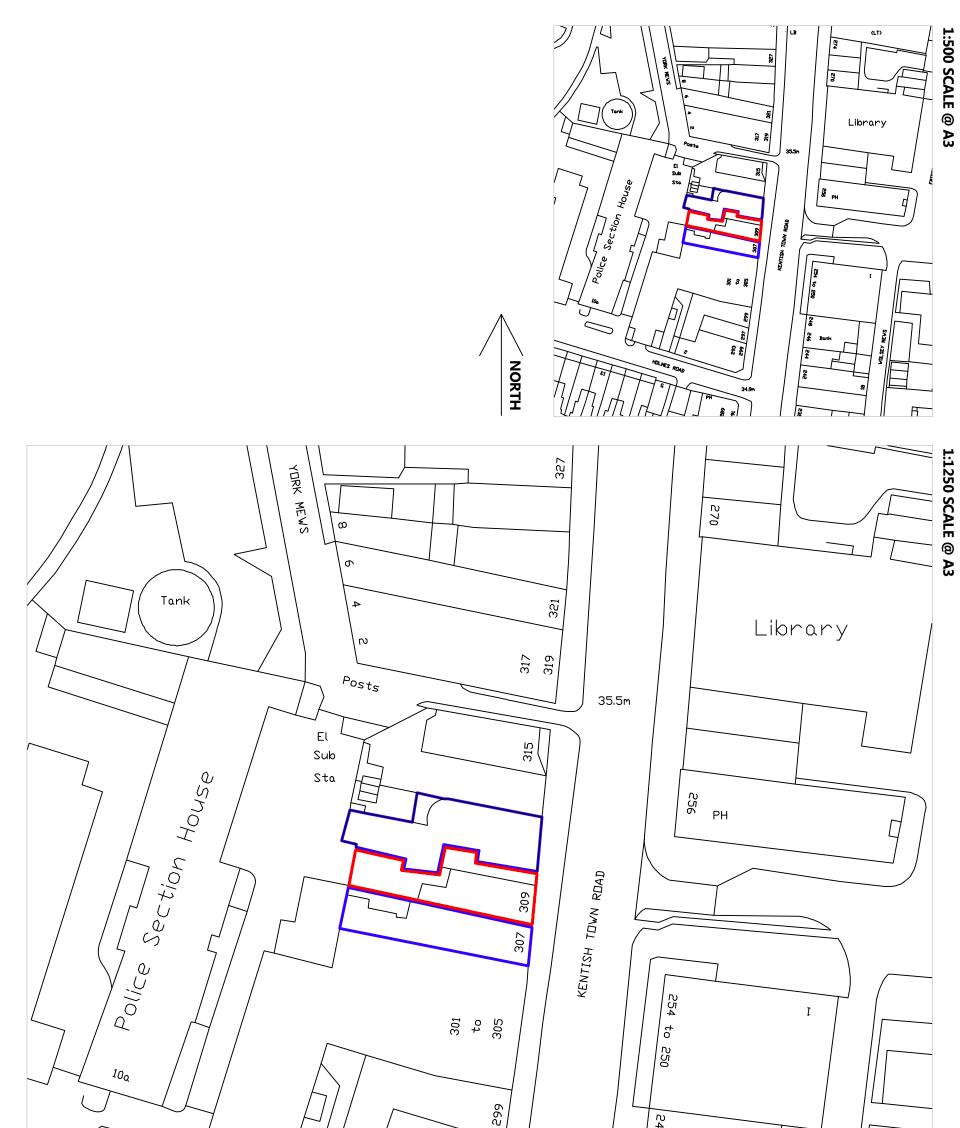

| Fresson&Tee                                                                                             | NOTES:<br>ALL SCALES/DIMENSIONS FOR<br>PLANNING PURPOSES ONLY. |         |          | Location & Site Plans               | Change of Use   | Jan. '15<br>Scale<br>As above   |
|---------------------------------------------------------------------------------------------------------|----------------------------------------------------------------|---------|----------|-------------------------------------|-----------------|---------------------------------|
| CHARTERED SURVEYORS   1 SANDWICH STREET   LONDON WC1H 9PF   Tel: (020) 7391 7100   Fax: (020) 7391 7121 | revA                                                           | Amended | 17.02.15 | 309 Kentish Town Road<br>London NW5 | Create REIT Ltd | 0RAWING NO.<br>22595-00<br>revA |