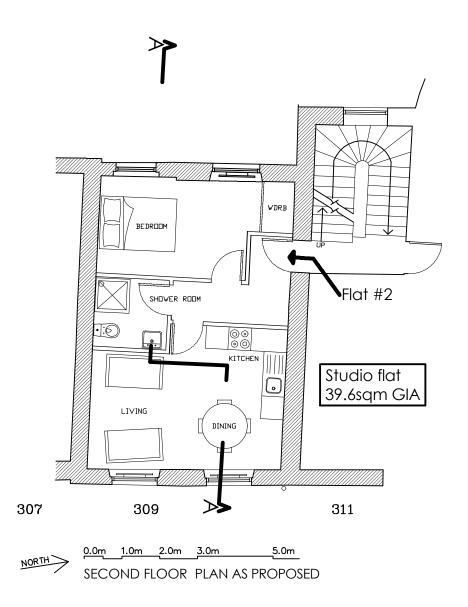

| Fresson&Tee                                                                       | NOTES:<br>ALL SCALES/DIMENSIONS FOR<br>PLANNING PURPOSES ONLY. |         |          | DRAWING TITLE<br>Second<br>Floor Plan<br>as Proposed | Change of Use   | Jan. '15<br>scale<br>1:100@A3 |
|-----------------------------------------------------------------------------------|----------------------------------------------------------------|---------|----------|------------------------------------------------------|-----------------|-------------------------------|
| CHARTERED SURVEYORS                                                               | revA                                                           | Amended | 17.02.15 | ADDRESS                                              | CUENT           | DRAWING NO.                   |
| 1 SANDWICH STREET<br>LONDON WC1H 9PF<br>Tel: (020) 7391 7100 Fax: (020) 7391 7121 |                                                                |         |          | 309 Kentish Town Road<br>London NW5                  | Create REIT Ltd | 22595-P03<br>revA             |