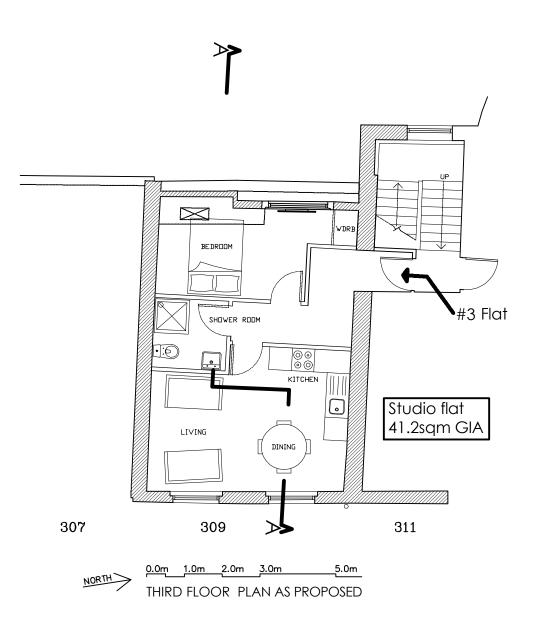

| Fresson&Tee                                                                       | NOTES:<br>ALL SCALES/DIMENSIONS FOR<br>PLANNING PURPOSES ONLY. |         |          | DRAWING TITLE<br>Third<br>Floor Plan<br>as Proposed | Change of Use   | Jan. '15<br>scale<br>1:100@A3 |
|-----------------------------------------------------------------------------------|----------------------------------------------------------------|---------|----------|-----------------------------------------------------|-----------------|-------------------------------|
| CHARTERED SURVEYORS                                                               | revA                                                           | Amended | 17.02.15 | ADDRESS                                             | CUENT           | DRAWING NO.                   |
| 1 SANDWICH STREET<br>LONDON WC1H 9PF<br>Tel: (020) 7391 7100 Fax: (020) 7391 7121 |                                                                |         |          | 309 Kentish Town Road<br>London NW5                 | Create REIT Ltd | 22595-P04<br>revA             |