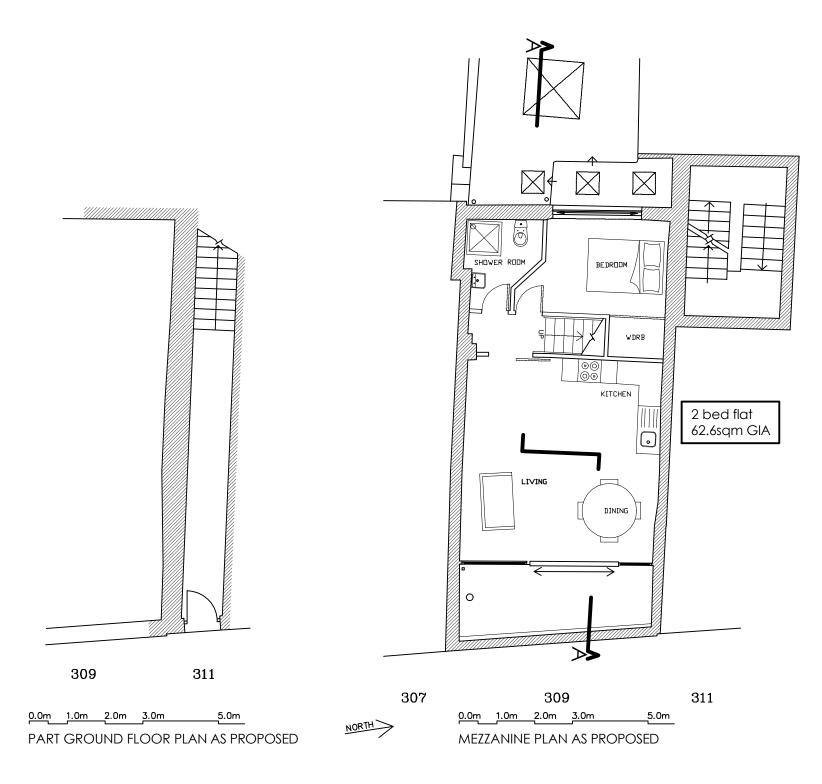

| Fresson&Tee                                                                       | NOTES:<br>ALL SCALES/DIMENSIONS FOR<br>PLANNING PURPOSES ONLY. |         |          | Part Ground and Mezzanine<br>Floor Plans<br>as Proposed | Change of Use   | DATE<br>Jan. '15<br>SCALE<br>1:100@A3 |
|-----------------------------------------------------------------------------------|----------------------------------------------------------------|---------|----------|---------------------------------------------------------|-----------------|---------------------------------------|
|                                                                                   | revA                                                           | Amended | 17.02.15 | ADDRESS                                                 | CUENT           | DRAWING NO.                           |
| 1 SANDWICH STREET<br>LONDON WC1H 9PF<br>Tel: (020) 7391 7100 Fax: (020) 7391 7121 |                                                                |         |          | 309 Kentish Town Road<br>London NW5                     | Create REIT Ltd | 22595-P01<br>revA                     |