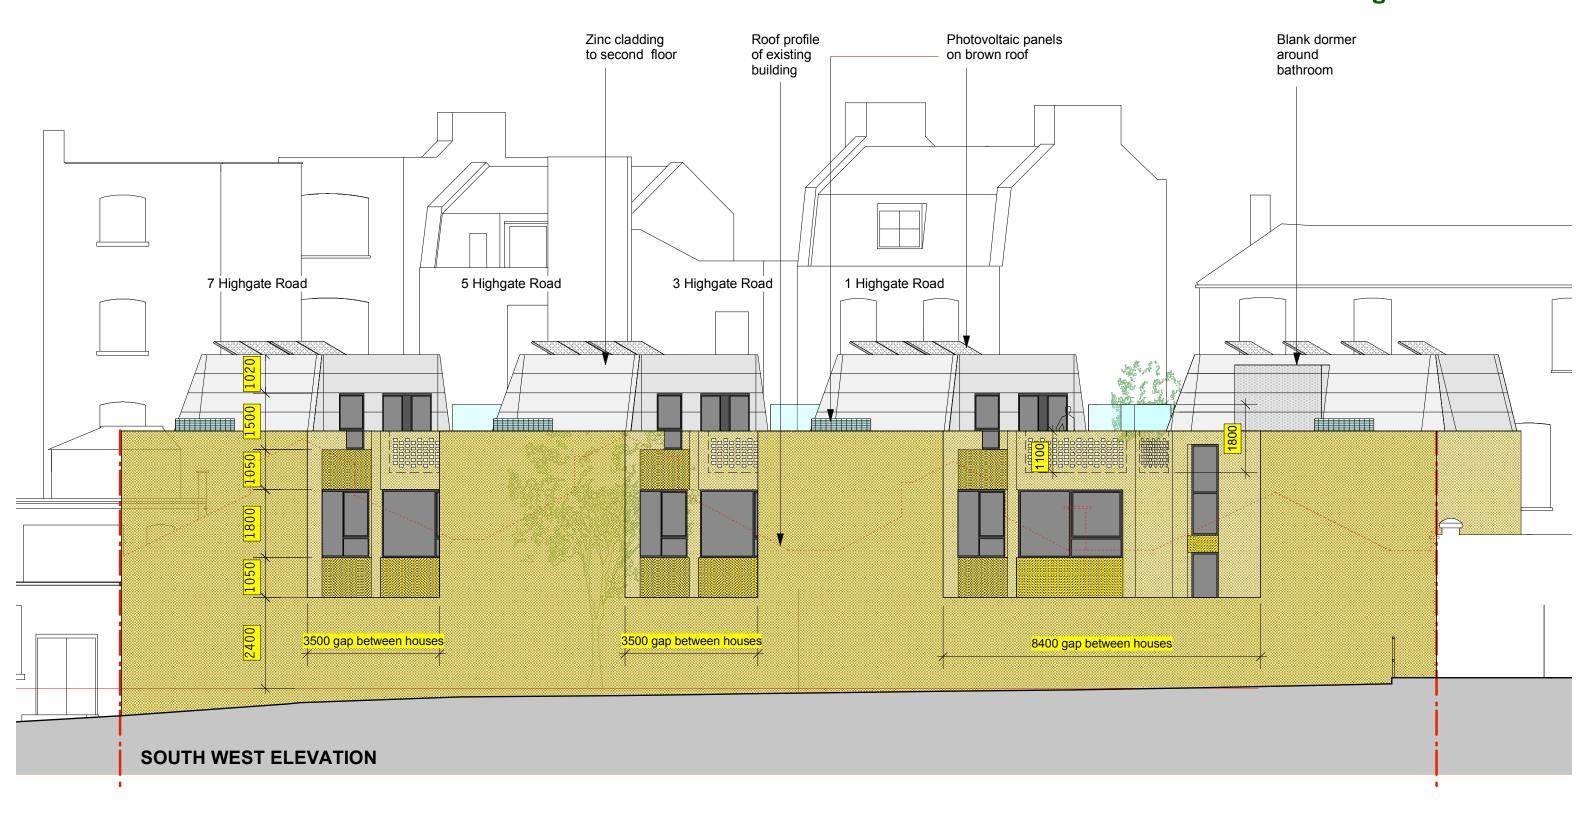

## Issue A4: PVs added to first floor roofs [07 01 15]

Issue A3: Second floor set in further and mansards added [19 12 14]

| PROPOSED SOUTH WEST ELEVATION                                               | 849      | <b>L010</b>                                                                                                    | A4    |   |
|-----------------------------------------------------------------------------|----------|----------------------------------------------------------------------------------------------------------------|-------|---|
| DRAWING                                                                     | JOB N°   | DRAWING N°                                                                                                     | ISSUE | ٦ |
| 1A HIGHGATE ROAD, LONDON NW5                                                | 21 02 14 | 1:100 @ A3                                                                                                     |       |   |
| JOB                                                                         | DATE     | SCALE                                                                                                          |       | 7 |
| JAQUES SAMUEL PIANOS                                                        | SY       | APPROVALS                                                                                                      |       |   |
| CLIENT                                                                      | DRAWN    | STATUS                                                                                                         |       |   |
| ssue A2: Second floor set in, reduced in height and clad in zinc [13 08 14] |          | DO NOT SCALE DRAWINGS VERIFY ALL DIMENSIONS BEFORE COMMENCING WORK REPORT SUSPECTED DISCREPANCIES OR OMISSIONS |       |   |