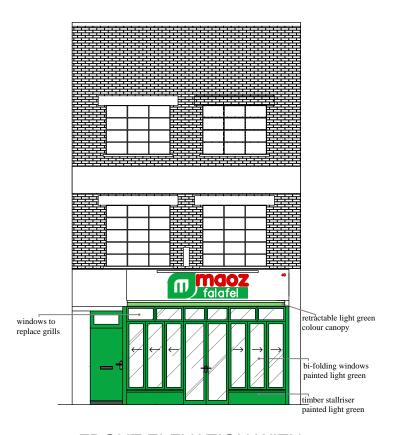

FRONT ELEVATION (as existing)

FRONT ELEVATION (as proposed)

FRONT ELEVATION WITH **FOLDED CANOPY** (as proposed)

© This Drawing remains the property of Alliyon Ltd, trading name as Enki Design, and shall not be reproduced in part or whole without the written consent of Enki Design.