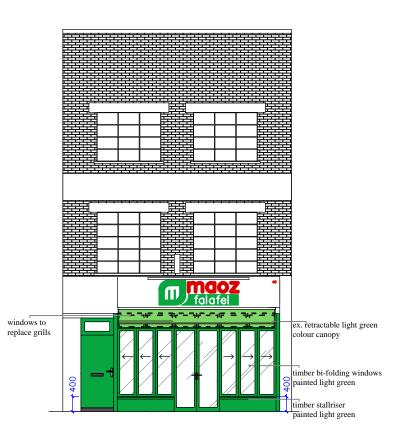

FRONT ELEVATION (as existing)

FRONT ELEVATION (as proposed)

FRONT ELEVATION WITH **FOLDED CANOPY** (as proposed)

© This Drawing remains the property of Alliyon Ltd, trading name as Enki Design, and shall not be reproduced in part or whole without the written consent of Enki Design.