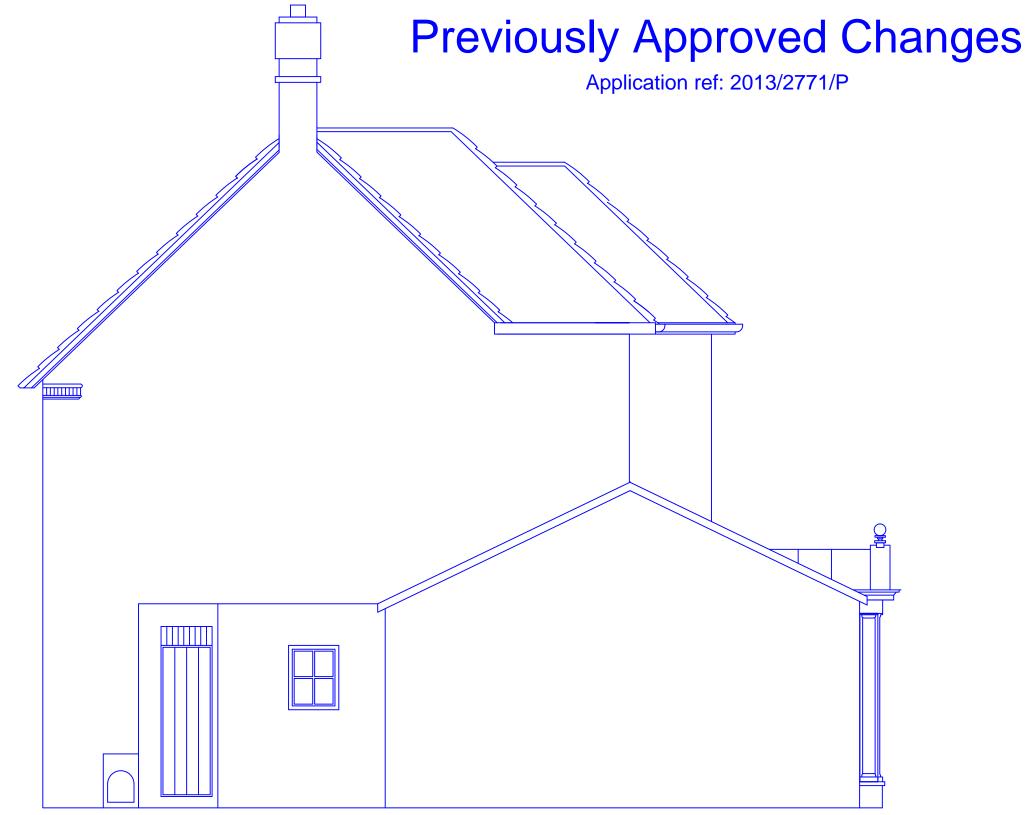

NEW TIMBER CASEMENT WINDOW

Project 38 Frognal Lane, Hampstead, London NW3

Scale 1:50 @A3 Drg Number

PL553

Drawing Title Proposed West Elevation

NO DIMENSIONAL CHECKS HAVE BEEN MAD FULL MEASURED SURVEY REQUIRED.

DRAWING AND DESIGN REMAIN CO OF THE AUTHOR, ACTION WILL BE

Project 38 Frognal Lane, Hampstead, London NW3

Scale 1:50 @A3 Drg Number

PL554