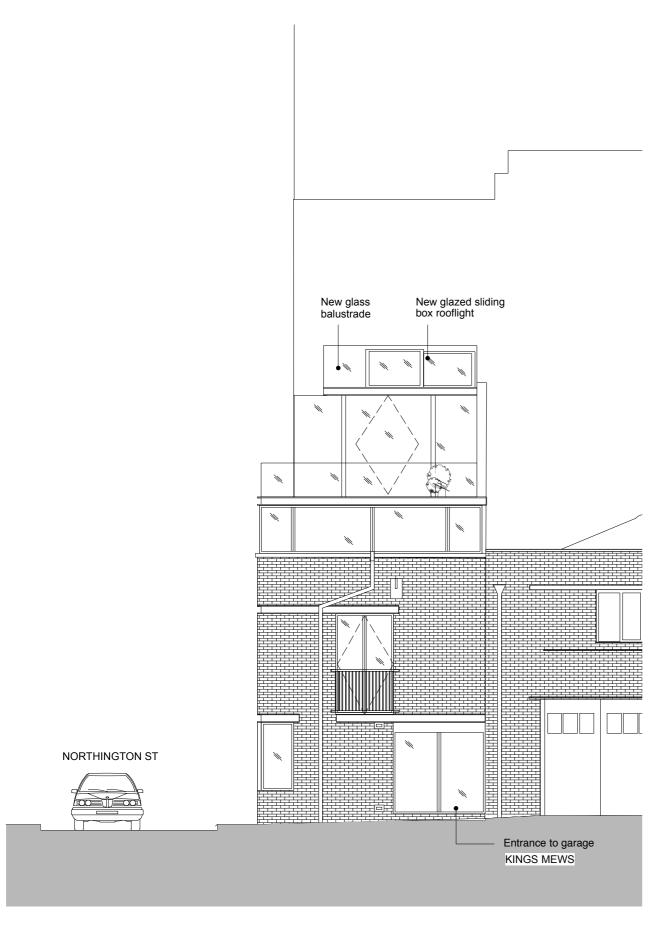

PROPOSED ELEVATION (WEST FACING)

PROPOSED ELEVATION (SOUTH FACING)

SCALE
0 (metres) 5

GENERAL NOTES:

DO NOT SCALE FROM THIS DRAWING.

ALL DIMENSIONS MUST BE CHECKED ON SITE AND ANY DISCREPANCIES VERIFIED WITH THE ARCHITECT.

Roof terrace granted in previous planning application (PP-03690481), this application only differs in the addition of a glass enclosure.

REV A. 16.02.15 Amendment to glass enclosure; changed to a sliding box rooflight

## 5 NORTHINGTON ST LONDON WC1

DRAWING TITLE

## PROPOSED WEST ELEVATION

SCALE

1:200@A3

12.14

DATE