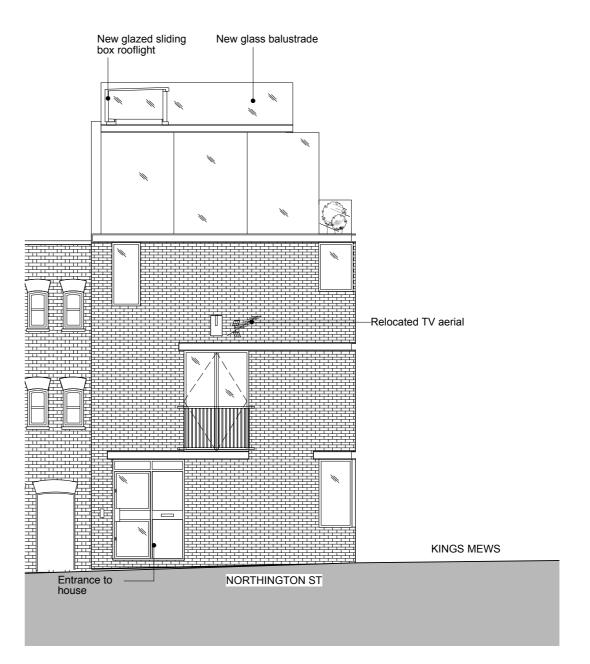

PROPOSED ELEVATION (WEST FACING)

PROPOSED ELEVATION (SOUTH FACING)

SCALE
0 (metres) 5

GENERAL NOTES:

DO NOT SCALE FROM THIS DRAWING.

ALL DIMENSIONS MUST BE CHECKED ON SITE AND ANY DISCREPANCIES VERIFIED WITH THE ARCHITECT.

Roof terrace granted in previous planning application (PP-03690481), this application only differs in the addition of a glass enclosure.

REV A. 16.02.15 Amendment to glass enclosure; changed to a sliding box rooflight

## 5 NORTHINGTON ST LONDON WC1

DRAWING TITLE

## PROPOSED WEST ELEVATION

SCALE

1:200@A3

12.14

DATE