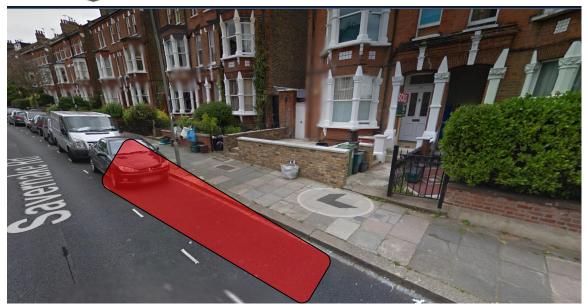

95 East Hill Wandsworth London SW18 2QD

Telephone: 020 8871 3055 Fax: 020 8871 0460

info@advantagebasements.co.uk www.advantagebasements.co.uk

Two bays will need to be suspended outside 106 Savernake Rd (See above highlighted and below plan) 1 for Materials and 1 for a Skip for the spoil from the site.