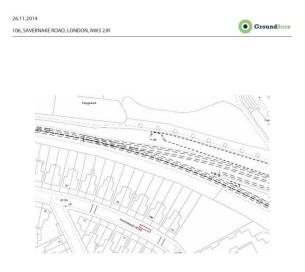

95 East Hill Wandsworth London SW18 2QD

Telephone: 020 8871 3055 Fax: 020 8871 0460

info@advantagebasements.co.uk www.advantagebasements.co.uk

Two bays will need to be suspended outside 106 Savernake Rd (See above highlighted and below plan) 1 for Materials and 1 for a Skip for the spoil from the site.