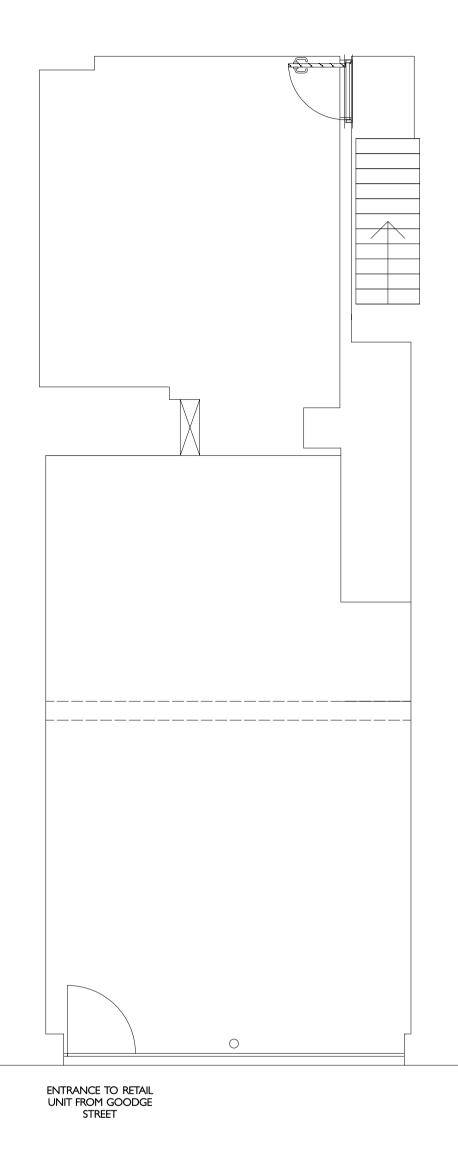

<u>EXISTING GF PLAN</u>

\_\_\_\_\_ \_\_\_\_\_ SINGLE LEAF DOOR ENTRANCE TO RETAIL UNIT FROM GOODGE STREET ENTRANCE TO UPPER FLOORS FROM GOODGE STREET 1050

SHOPRONT - PROPOSED AND APPROVED UNDER PLANNING APPLICATION 2014/0456/P