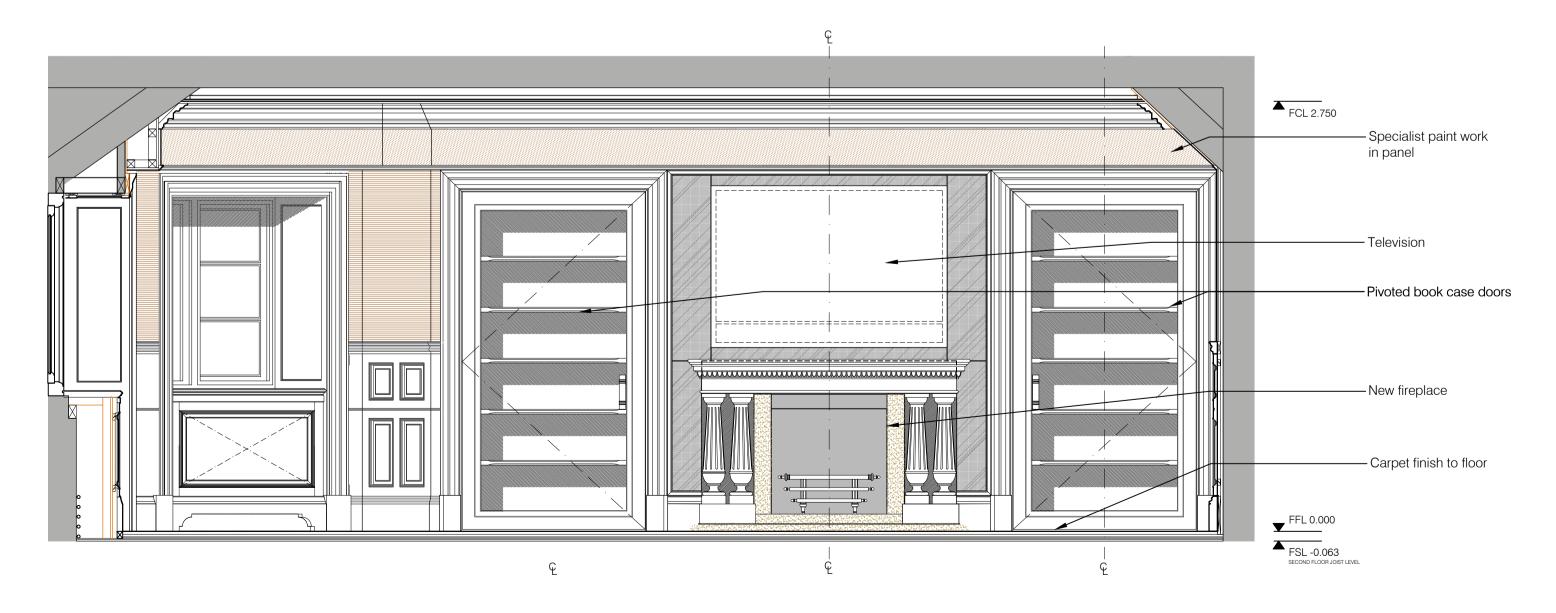

### S07 LIBRARY - ELEVATION E

S07 LIBRARY & S07A KITCHENETTE - ELEVATION D

– Specialist paint

— Original dado heigh