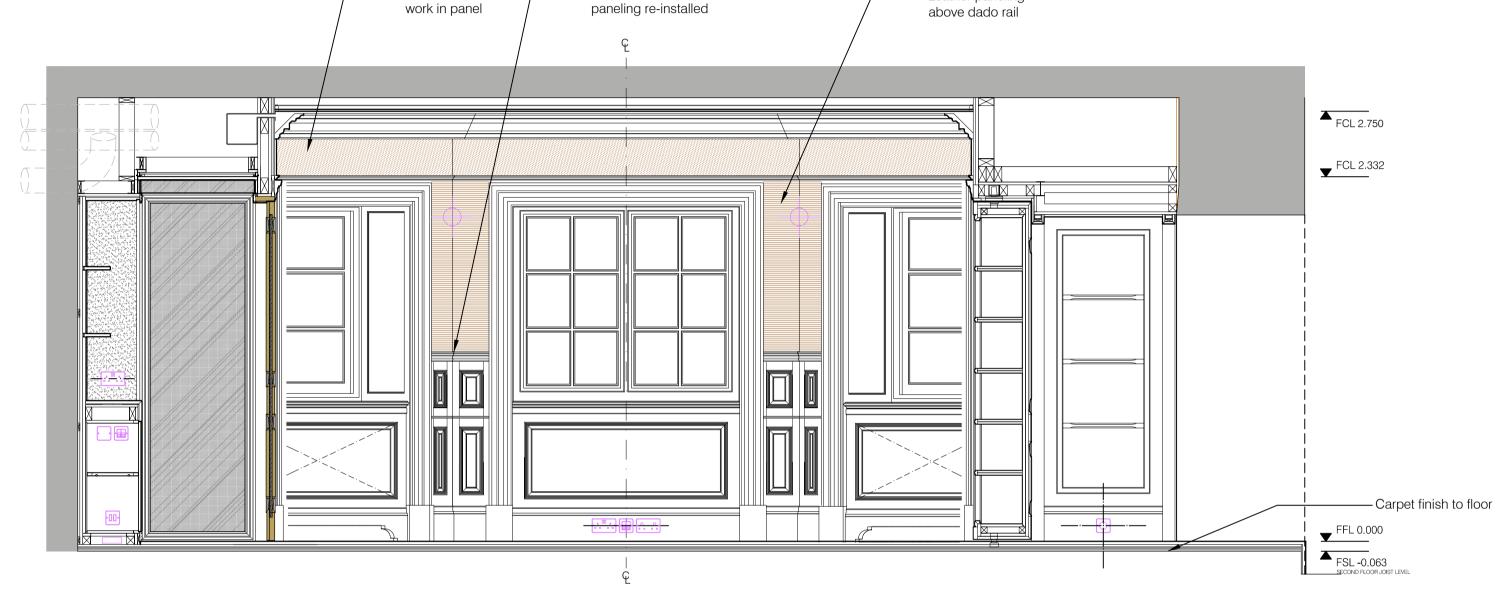

### S07 LIBRARY - ELEVATION E

S07 LIBRARY & S07A KITCHENETTE - ELEVATION D

– Specialist paint

— Original dado heigh

#### -Leather paneling above dado rail

Scale: 1:25 @ A1

Scale: 1:25 @ A1