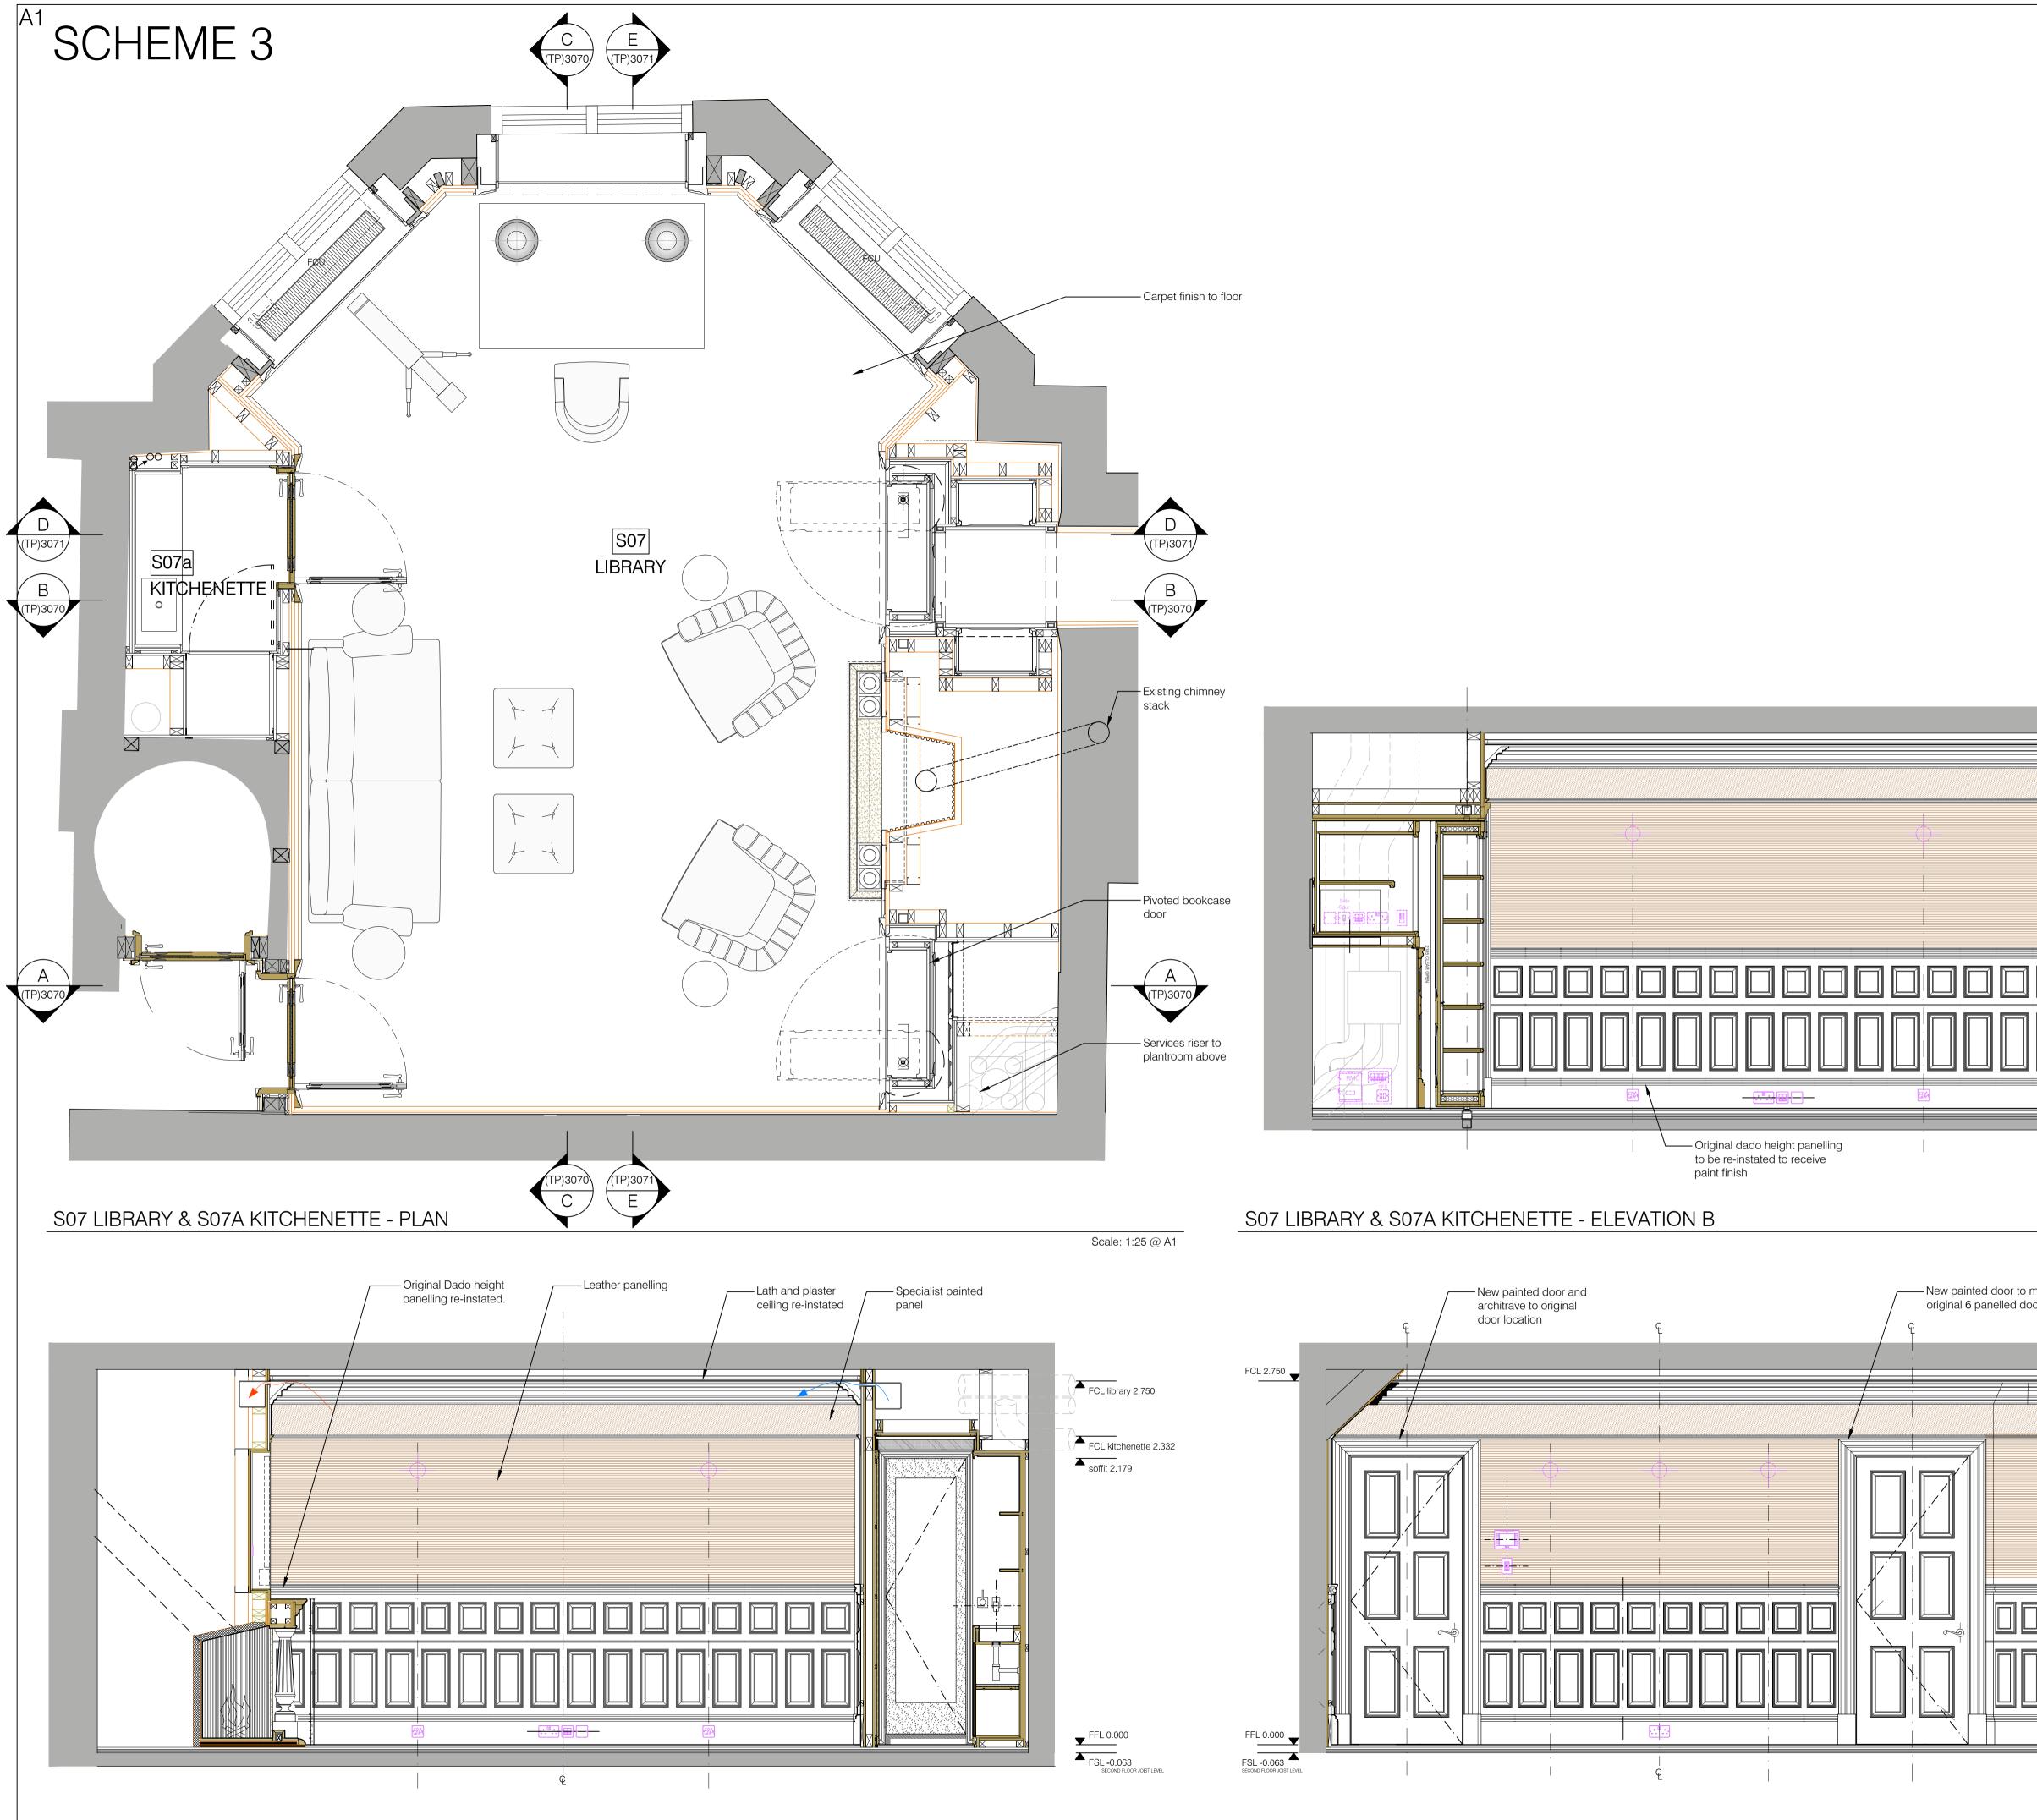

## S07 LIBRARY & S07A - ELEVATION C

|                                                                            | Owen Architects         GENERAL NOTES         1. Do not scale off this drawing, use figured dimensions only. All dimensions and levels to be checked on site and Owen Architects to be notified of any discrepancies immediately.         2. Issued only for purpose indicated.         3. The drawing is to be read in conjunction with consultants drawings and specifications.         4. This drawing is copyright of GOK and may not be copied, altered or reproduced in any way or passed to a third party without written permission from GOK.         5. The main contractor should be conversant with the statutory obligations under the CDM regulations.         6. The dimensions shown on this drawing have been based on the measurements provided by an independent survey company.         7. For setting out refer to elevations or to be confirmed by GOK Studios         GENERAL NOTES:         1       ALL FACE PLATES TO BE SPACED 20mm APART         2       ALL CRESTRON SWITCHES TO BE 1550mm FROM FFL TO CENTER OF SWITCH         3       ALL LUTRON PANELS AND GENERAL SWITCHES TO BE 1350mm FROM FFL TO |
|----------------------------------------------------------------------------|------------------------------------------------------------------------------------------------------------------------------------------------------------------------------------------------------------------------------------------------------------------------------------------------------------------------------------------------------------------------------------------------------------------------------------------------------------------------------------------------------------------------------------------------------------------------------------------------------------------------------------------------------------------------------------------------------------------------------------------------------------------------------------------------------------------------------------------------------------------------------------------------------------------------------------------------------------------------------------------------------------------------------------------------------------------------------------------------------------------------------------|
|                                                                            | CENTER OF SWITCH /OR TILL FURTHER NOTATION/ 4 FOR WALL LIGHT AND PICTURE LIGHT FITTINGS REFER TO ELEVATIONS 5 ALL CABINETRY SMALL POWER LOCATED WITHIN CABINETRY AT 200mm FROM TOP EDGE OF SKIRTING TO CENTER OF FACE PLATE /OR TILL FURTHER NOTATION/ 6 SMALL POWER LOCATED WITHIN FLOOR BOX TO BE RECESSED INTO FLOOR, REFER TO SMALL POWER DRAWING FOR SETTING OUT PURPOSES ONLY 7 UNDERFLOOR HEATING AND FCU UNITS TO BE CO-ORDINATED WITH M&E CONSULTANTS, REFER TO RELATED DRAWING SCHEDULES FOR REFERENCING 1. Refer to Owen Architects schedules 2. Refer to Services Engineers for Services REVISIONS Rev: Date: Description: Drawn Chkd 00 05-08-14 FOR COMMENTS SC SES 01 22-08-14 PRE PLANNING APPLICATION SC SES                                                                                                                                                                                                                                                                                                                                                                                                      |
| FFL 0.000<br>FFL 0.000<br>FFL 0.000<br>FFL 0.000<br>FFL 0.000<br>FFL 0.000 |                                                                                                                                                                                                                                                                                                                                                                                                                                                                                                                                                                                                                                                                                                                                                                                                                                                                                                                                                                                                                                                                                                                                    |
| Scale: 1:25 @ A1                                                           |                                                                                                                                                                                                                                                                                                                                                                                                                                                                                                                                                                                                                                                                                                                                                                                                                                                                                                                                                                                                                                                                                                                                    |
|                                                                            | APPROVAL         Owen Architects         Sate House<br>1 St John's Square<br>London<br>ECIM 4DH         *44 (0) 20 7608 2889 T<br>+44 (0) 20 7608 2889 T                                                                                                                                                                                                                                                                                                                                                                                                                                                                                                                                                                                                                                                                             |
| Scale: 1:25 @ A1                                                           | 363 - PROJECT H         DRAWING TITLE:         SCHEME 3 - S07 LIBRARY & S07A KITCHENETTE PLAN         DATE:       DRAWN:         SC-08-14       SC         PROJ. No:       SERIES:         DRAWING No:       REV:         OC       OC                                                                                                                                                                                                                                                                                                                                                                                                                                                                                                                                                                                                                                                                                                                                                                                                                                                                                              |

drawing no: 3070 - 3

REV: 01