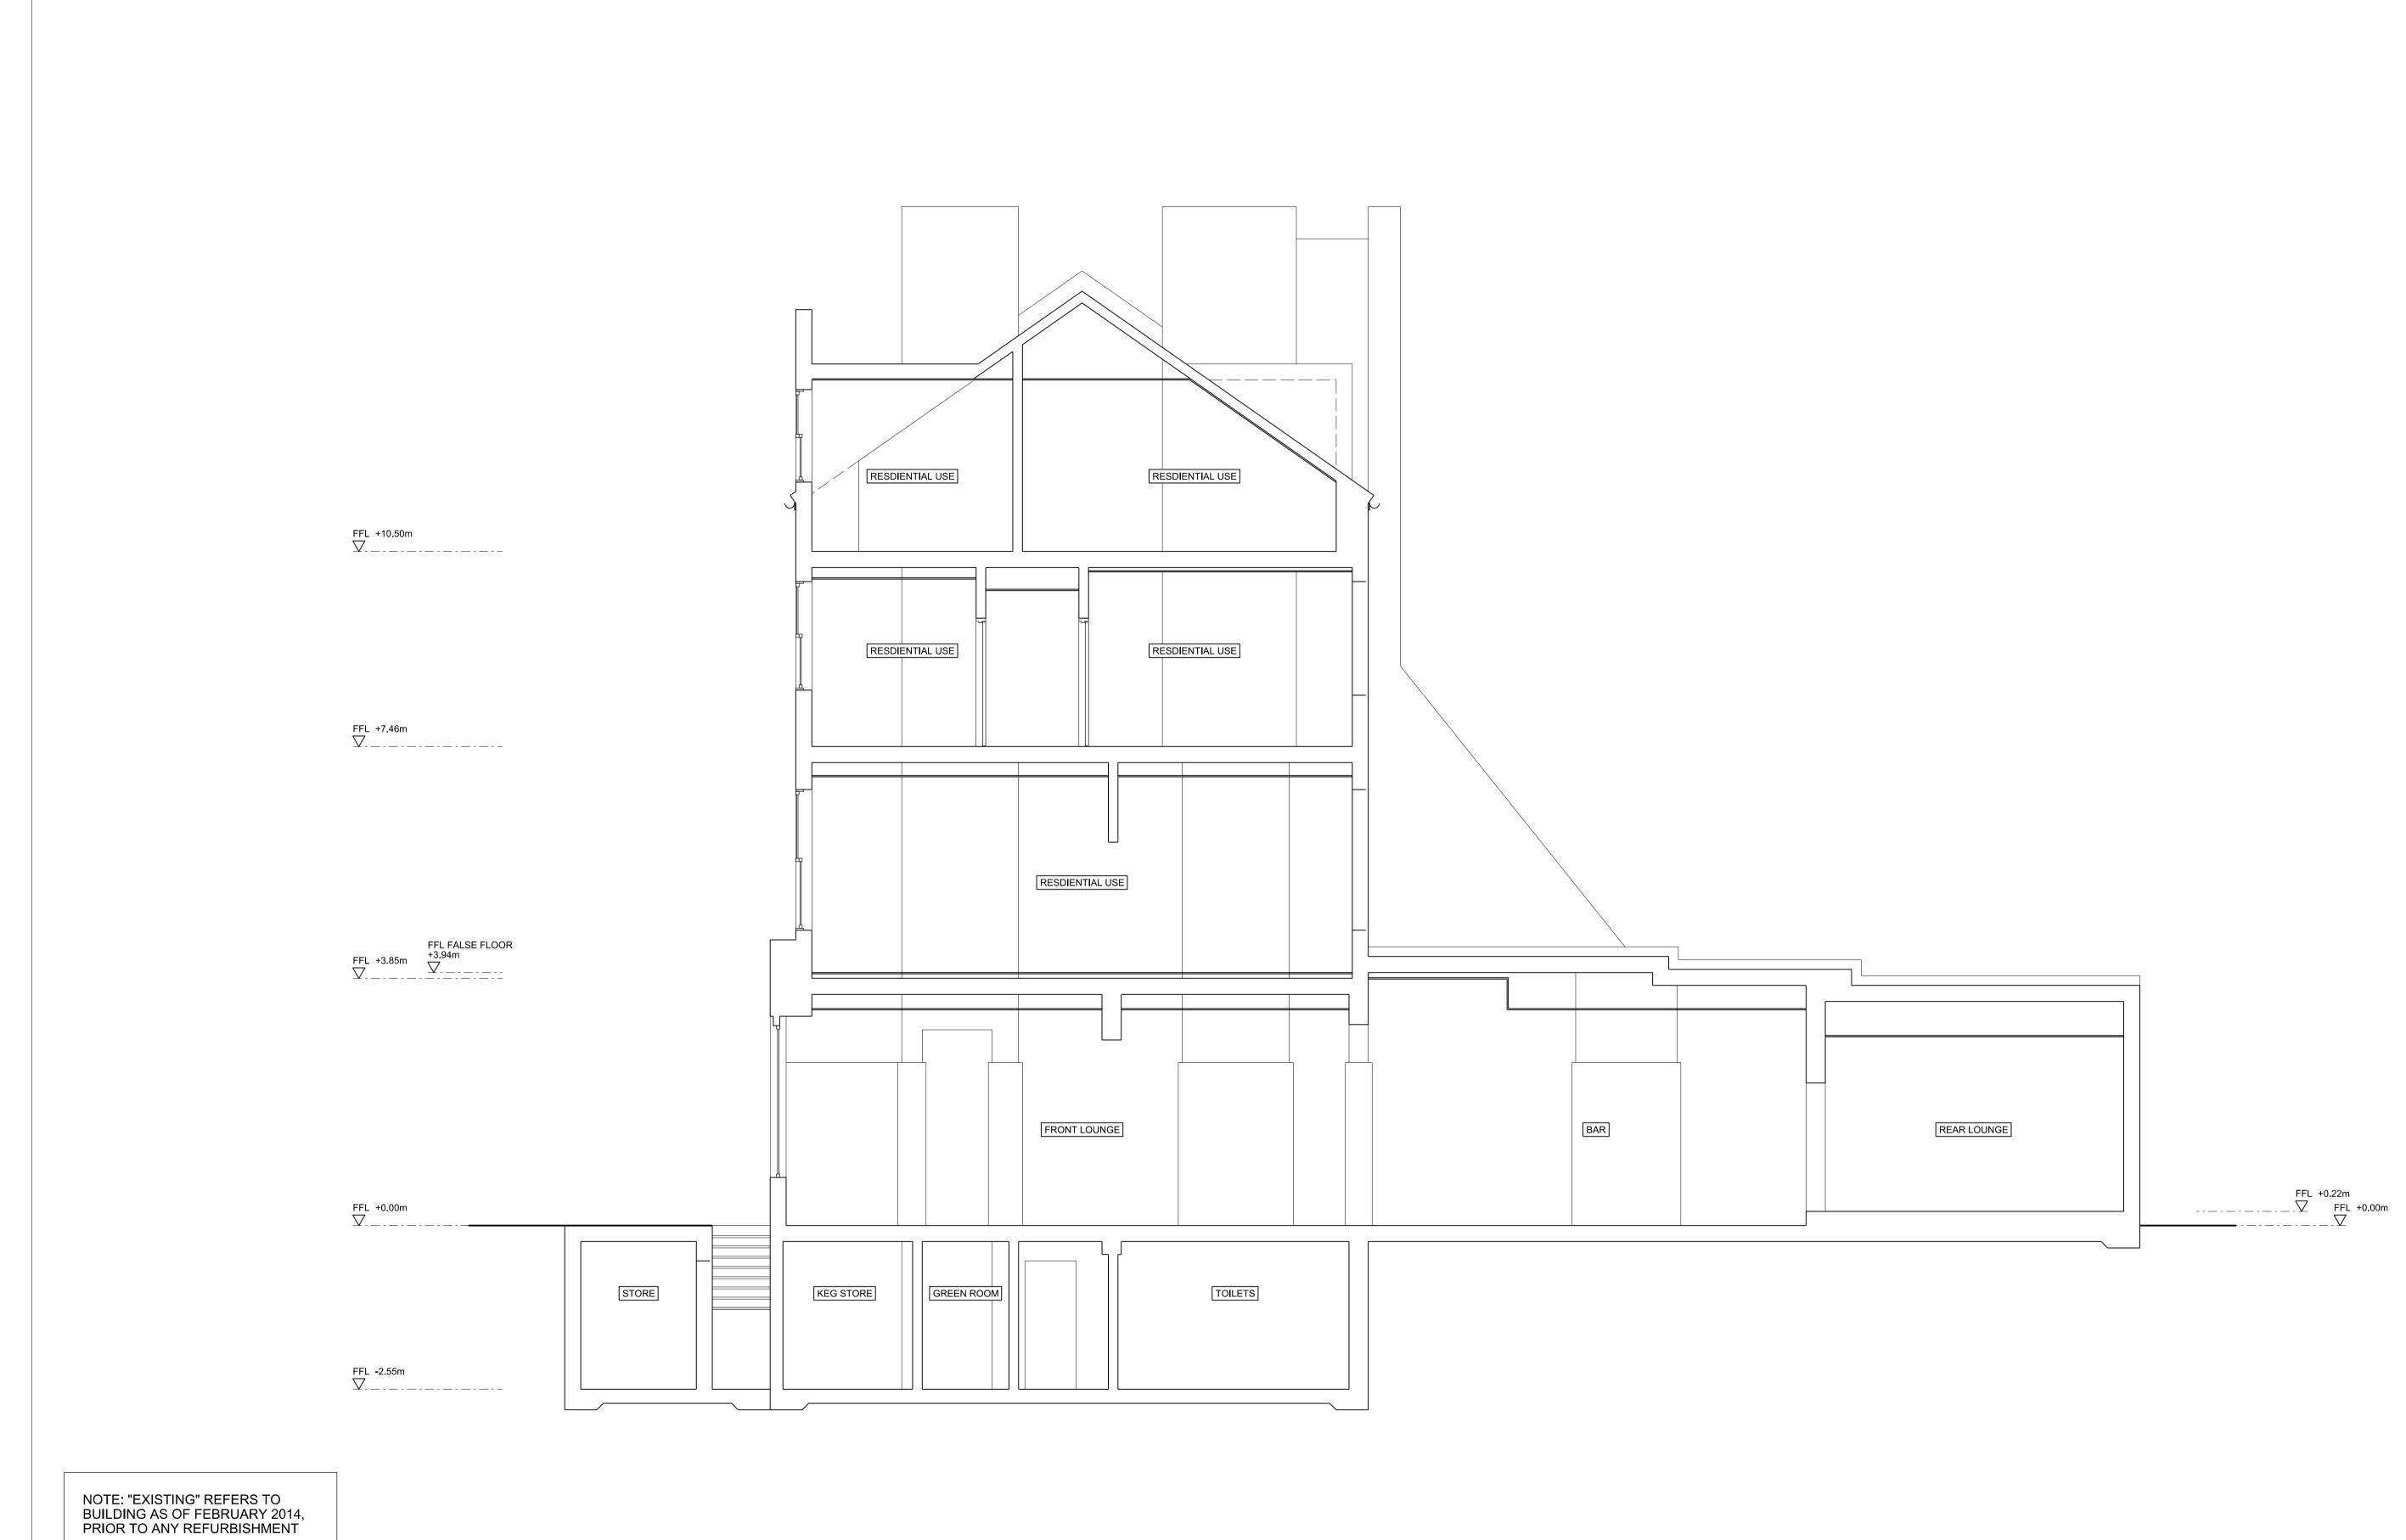

| Project | 0030 Kilburn Ironworks                       | Drawing Title © copyright Collective Works LLP, all rights reserved 2012<br><b>Existing Section</b><br>Through Centre of Building |                                 |             |  |
|---------|----------------------------------------------|-----------------------------------------------------------------------------------------------------------------------------------|---------------------------------|-------------|--|
|         |                                              | Scale @ A1<br>1:50                                                                                                                | Drawing Number<br>CW-0030-A-301 |             |  |
| Client  | Seed UK Ltd.<br>Will Partridge & Jimi Pearce | Drawing Date 29-09-2013                                                                                                           | Revision Date 13-01-2015        | Revision 02 |  |