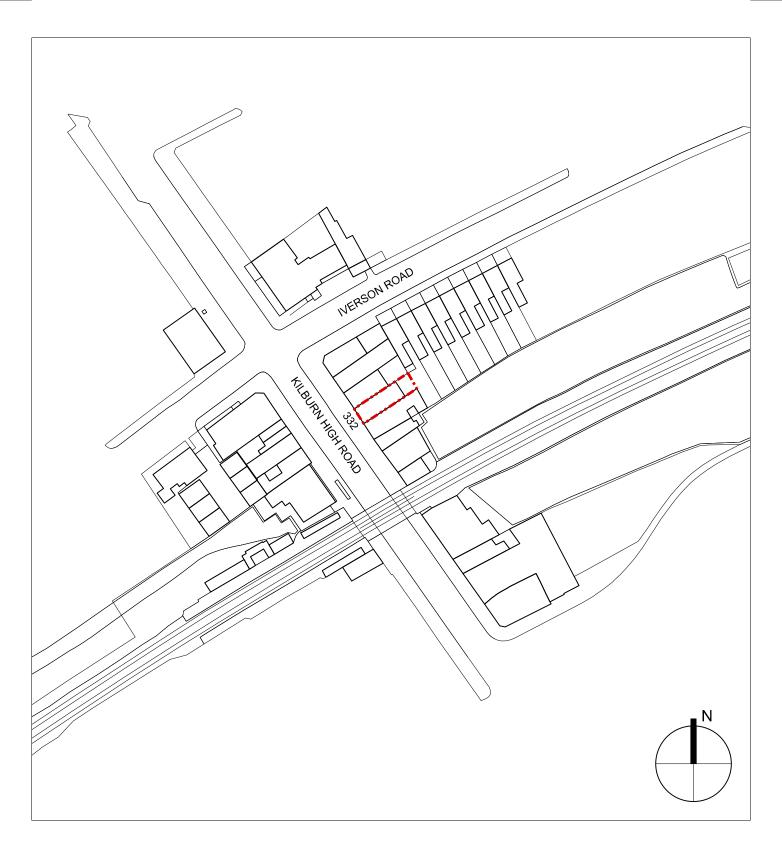

| Drawing<br>Title   | Location Plan                                                              |           | Drawing Number CW-0030-A-001 |        |                      |    |
|--------------------|----------------------------------------------------------------------------|-----------|------------------------------|--------|----------------------|----|
| Drawing<br>Purpose | FOR PLANNING                                                               |           | Scale<br>@ A4                | 1:1250 | Revision             | 01 |
| Architect          | Collective Work<br>Mentmore Studios<br>1 Mentmore Terrace<br>London E8 3PN | @collecti | veworks.ne                   |        | SOLEC 7.7.4<br>PORKS |    |

Client Seed UK Ltd.
Will Partridge & Jimi Pearce