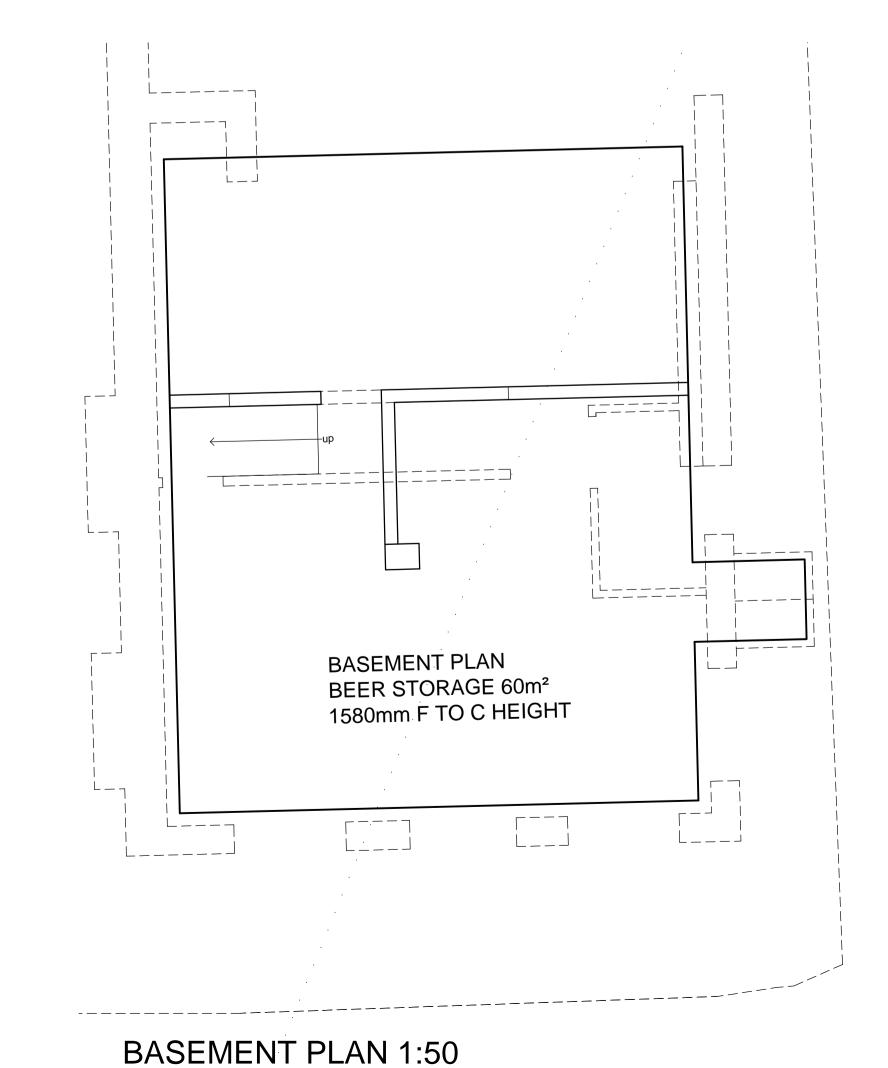

Client

Woodham Properties Ltd

THE ADMIRAL MANN PH LONDON N7 0BP

ISTING

EXISTING
BASEMENT AND GROUND
FLOOR PLANS

date AUG 14 scale AS SHOWN drawn IRMB drawing no

GAL 220 (PC) 003 /