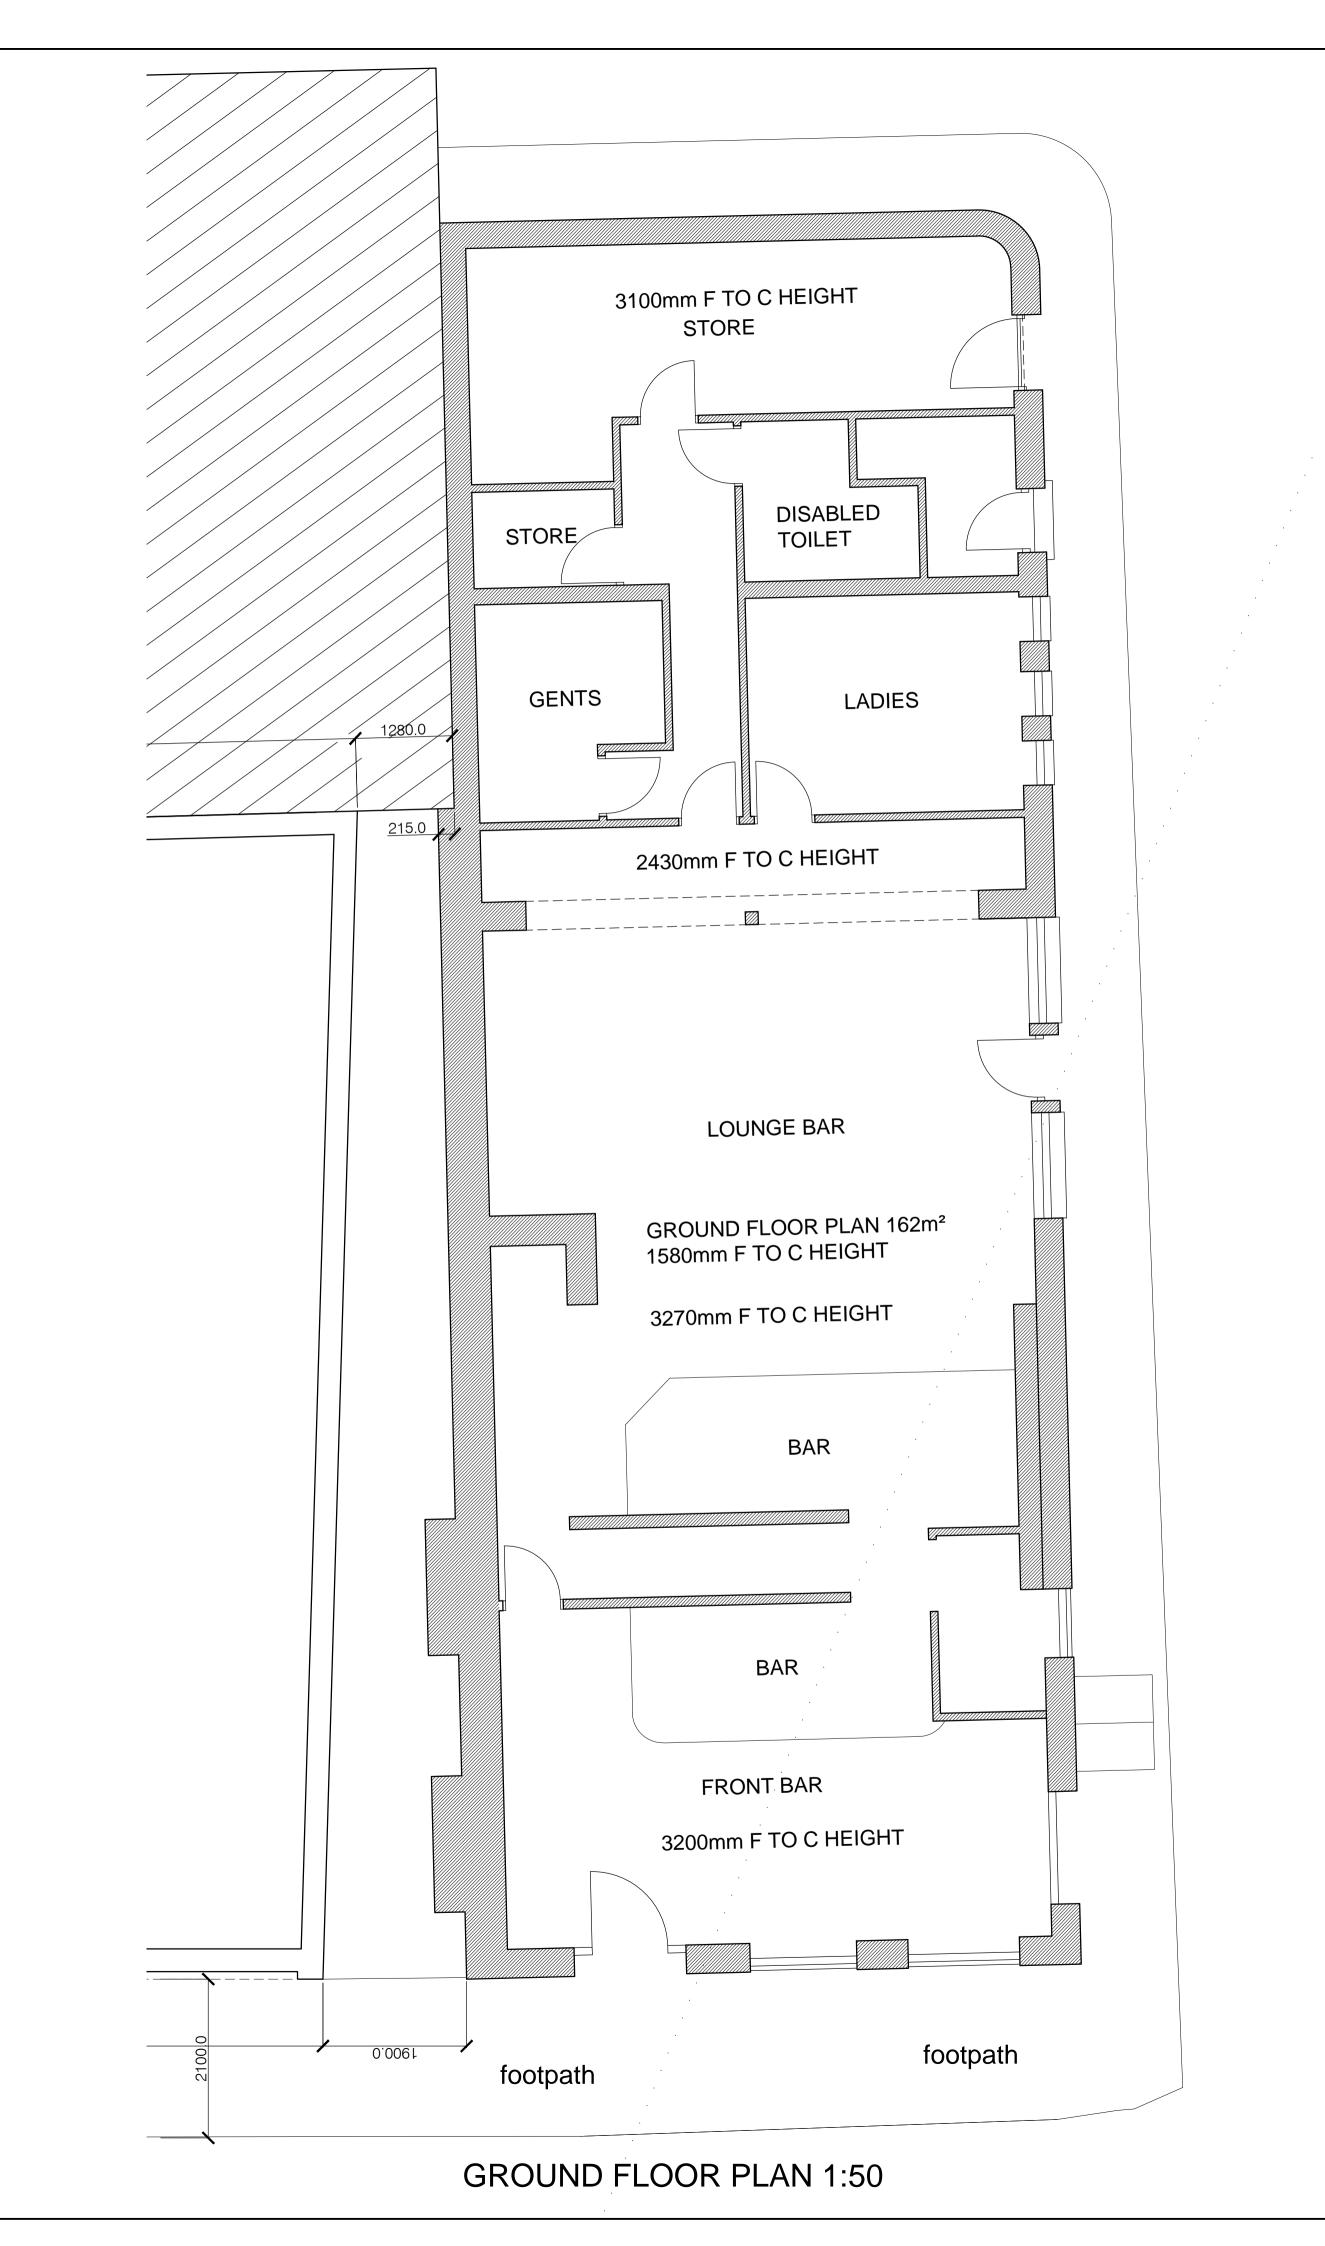

EXISTING
GROUND FLOOR
COMMERCIAL
162 SQM

EXISTING
UPPER FLOORS
RESIDENTIAL
160 SQM

revision description date

GENESIS ARCHITECTS LTD
7 St Margarets Road, Stanstead Abb
Ware Hertfordshire SG12 8EP

T: 01920 877998
F: 01920 877998
E: genesisarchitects@btconnect.cor
W: www.genesisarchitects.ltd.uk

Client

Woodham Properties Ltd

THE ADMIRAL MANN PH LONDON N7 0BP

ISTING

EXISTING
BASEMENT AND GROUND
FLOOR PLANS

date AUG 14 scale AS SHOWN drawn IRMB drawing no

GAL 220 (PC) 003 /