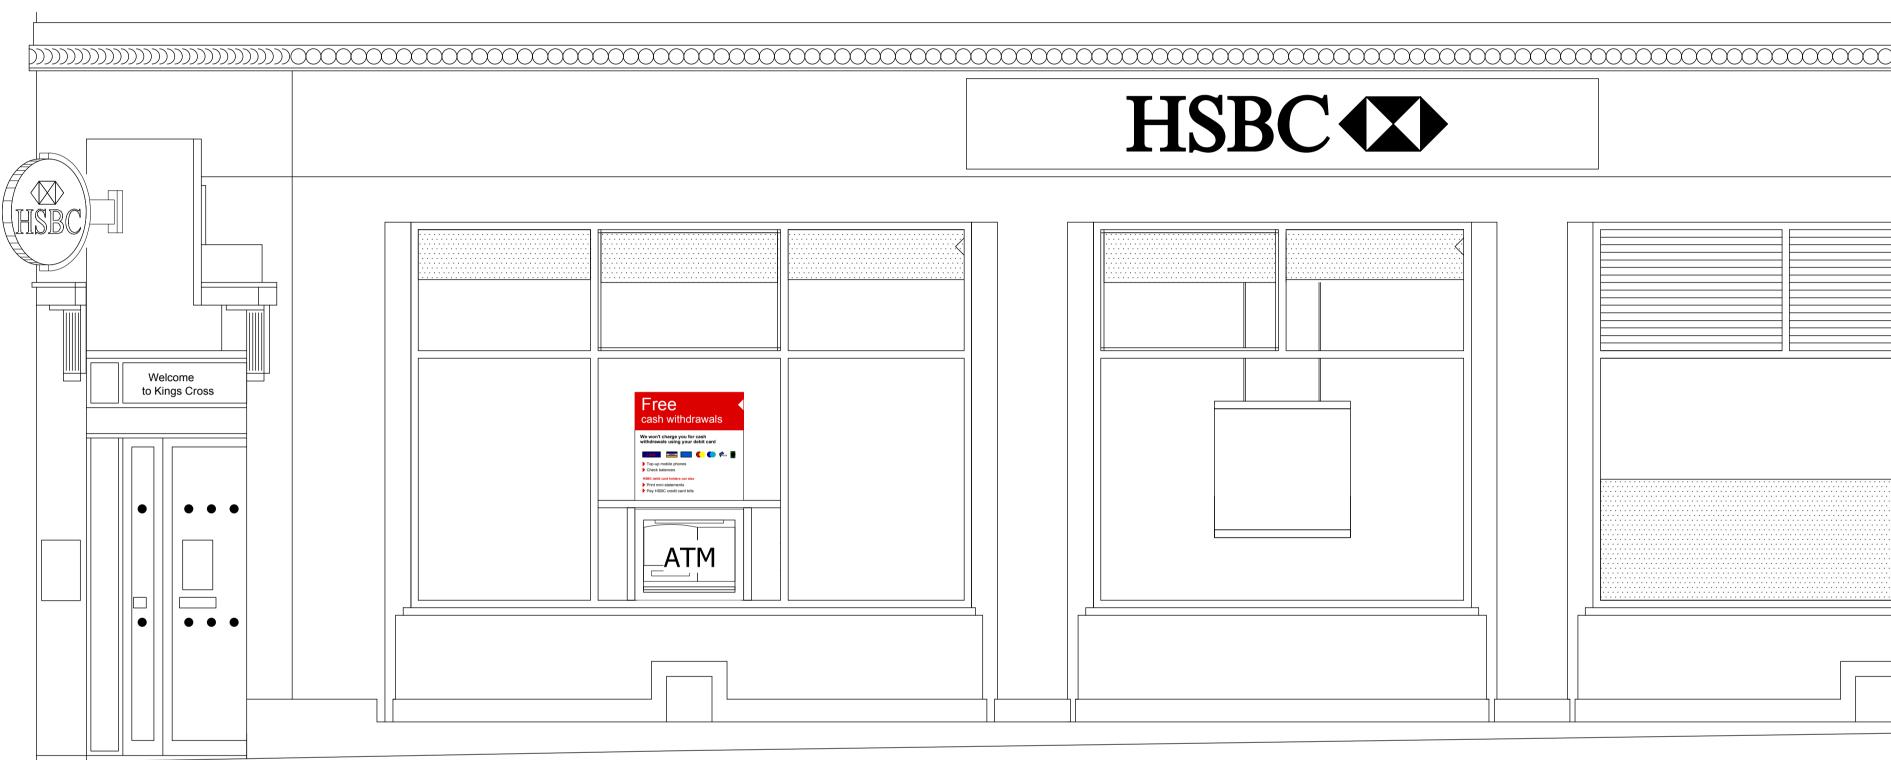

KINGS CROSS Self Service Evergreen Programme

31 Euston

PROJECT

SCALE @ A1 1:25 DRAWN BY

| $\gamma\gamma\gamma\gamma\gamma\gamma$ |
|----------------------------------------|
|                                        |
|                                        |
|                                        |
|                                        |
|                                        |
|                                        |
|                                        |
|                                        |
|                                        |
|                                        |
|                                        |
|                                        |
|                                        |
| -                                      |
|                                        |
|                                        |
| <br>-                                  |
|                                        |
|                                        |
|                                        |
| -                                      |
|                                        |
|                                        |
|                                        |
|                                        |
|                                        |
|                                        |
|                                        |
|                                        |
|                                        |
|                                        |
|                                        |
|                                        |
|                                        |
|                                        |
|                                        |
|                                        |
|                                        |
|                                        |
|                                        |
|                                        |
|                                        |
|                                        |
|                                        |
|                                        |
|                                        |
|                                        |
|                                        |
| [ ]                                    |
|                                        |
|                                        |
|                                        |

|                           | 0                  | 1                  | 2                                               | 3              | 4 M      |
|---------------------------|--------------------|--------------------|-------------------------------------------------|----------------|----------|
| n Road - London - NW1 2ST |                    |                    | DRAWING<br>Existing Elevation 2 (Argyle Street) |                |          |
|                           | SCALE @ A3<br>1:50 | DATE 12.02.15      | PROJECT NUMBER                                  | DRAWING NUMBER | REVISION |
| KR                        | CHECKED<br>JR      | STATUS<br>PLANNING | 13-0334                                         | PA 03          |          |
|                           |                    |                    |                                                 |                | TB V.01  |