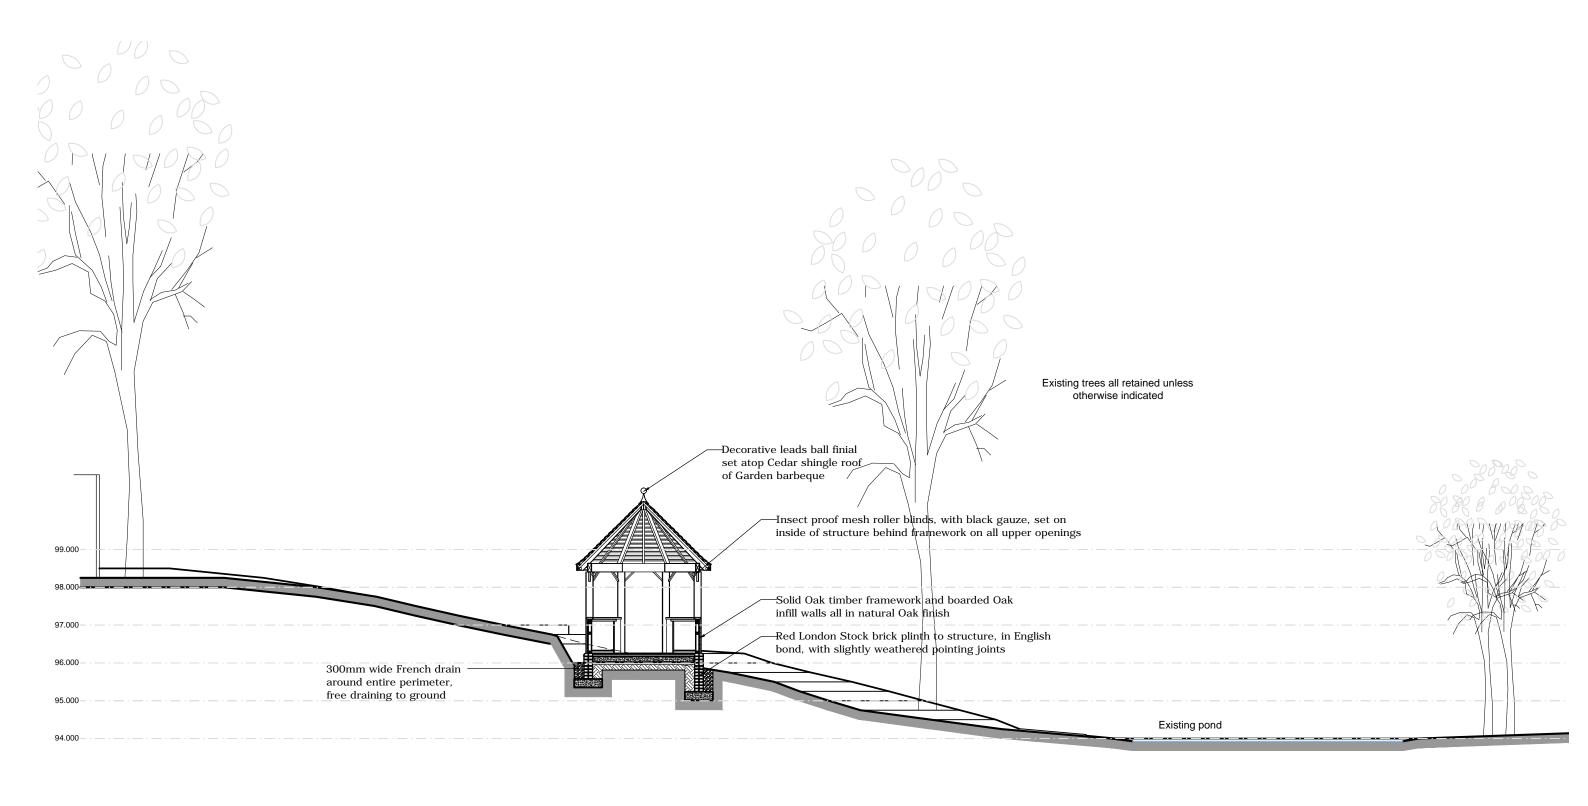

## **SECTION A-A AS PROPOSED**

SCALE 1: 100

| GENERAL NOTES:     This drawing is to be read in conjunction with all other relevant contract drawings, specifications & Schedules.     Scott & Twine Architects shall be notified in writing of any discrepancies. | KEY: |             |                    | Client Hanley Limited .  scott&twine |                                                                                                                                           | PLANNING  Preliminary / Planning / LBC / Tender / Construction / As Built  Project | Date 10/02/2014                                     | PROPOSED SECTION . Date Scale 1:100 @ A3 |          |
|---------------------------------------------------------------------------------------------------------------------------------------------------------------------------------------------------------------------|------|-------------|--------------------|--------------------------------------|-------------------------------------------------------------------------------------------------------------------------------------------|------------------------------------------------------------------------------------|-----------------------------------------------------|------------------------------------------|----------|
|                                                                                                                                                                                                                     |      | <br>ev Date | -<br>e Description | PSH/PS<br>By                         | ARCHITECTS & INTERIOR DESIGNERS The Old Power Station, Mortlake High Street, London SW14 8SN T +44 (0) 20 3355 9699 www.scott-twine.co.uk | Garden Barbeque<br>Beechwood<br>London N6                                          | OP Drawing Number 2230-04/ © Scott & Twine LLP 2013 | Checked By ST                            | Revision |