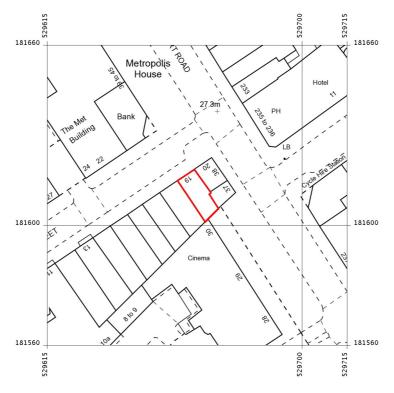

Produced 12 Feb 2015 from the Ordnance Survey National Geographic Database and incorporating surveyed revision available at this date. Reproduction in whole or part is prohibited without the prior permission of Ordnance Survey. © Crown Copyright 2015.

Ordnance Survey and the OS Symbol are registered trademarks of Ordnance Survey, the national mapping agency of Great Britain.

The representation of a road, track or path is no evidence of a right of way. The representation of features as lines is no evidence of a property boundary.

19, Percy St, London W1T 1DY

Supplied by: **Stanfords 12 Feb 2015**Stanfords Ordnance Survey Partner
Licence: 100035409
Order Licence Perference: Q1917175

Order Licence Reference: Ol817175 Centre coordinates: 529665 181610