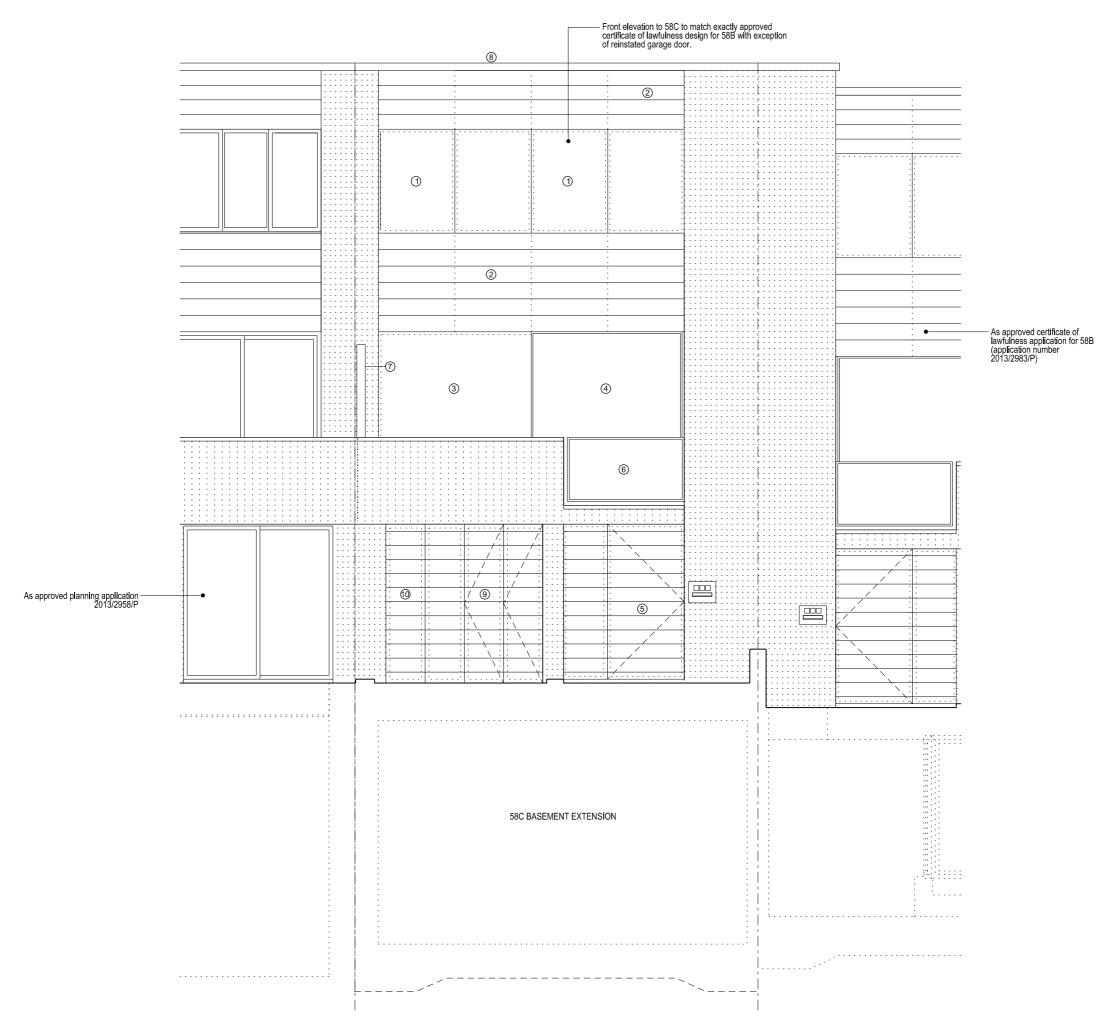

## Do not scale from drawing All dimensions to be checked on site This drawing is copyright ©

Schedule of materials

1.Structurally glazed replacement top hung windows.

2.Structurally glazed spandrel panel. Back painted white solid panel with horizontal lines.

- 3.Structurally glazed fixed panel.
- 4.Lift and slide anodised aluminium replacement door.
- 5. White back painted fixed and opening replacement front door set with clear horizontal lines.
- 6. Replacement glazed balcony screen.
- 7. Replacement anodised aluminium privacy screen.
- 8. Replacement anodised aluminium parapet pressing
- 9. Bi-folding doors (2 panels)

10. Structurally glazed fixed panels.

| А   | 12.02.15 | Amendments to ground floor. |
|-----|----------|-----------------------------|
| -   | 21.01.14 | First Drawn                 |
| Rev | Date     | Description                 |
|     |          |                             |