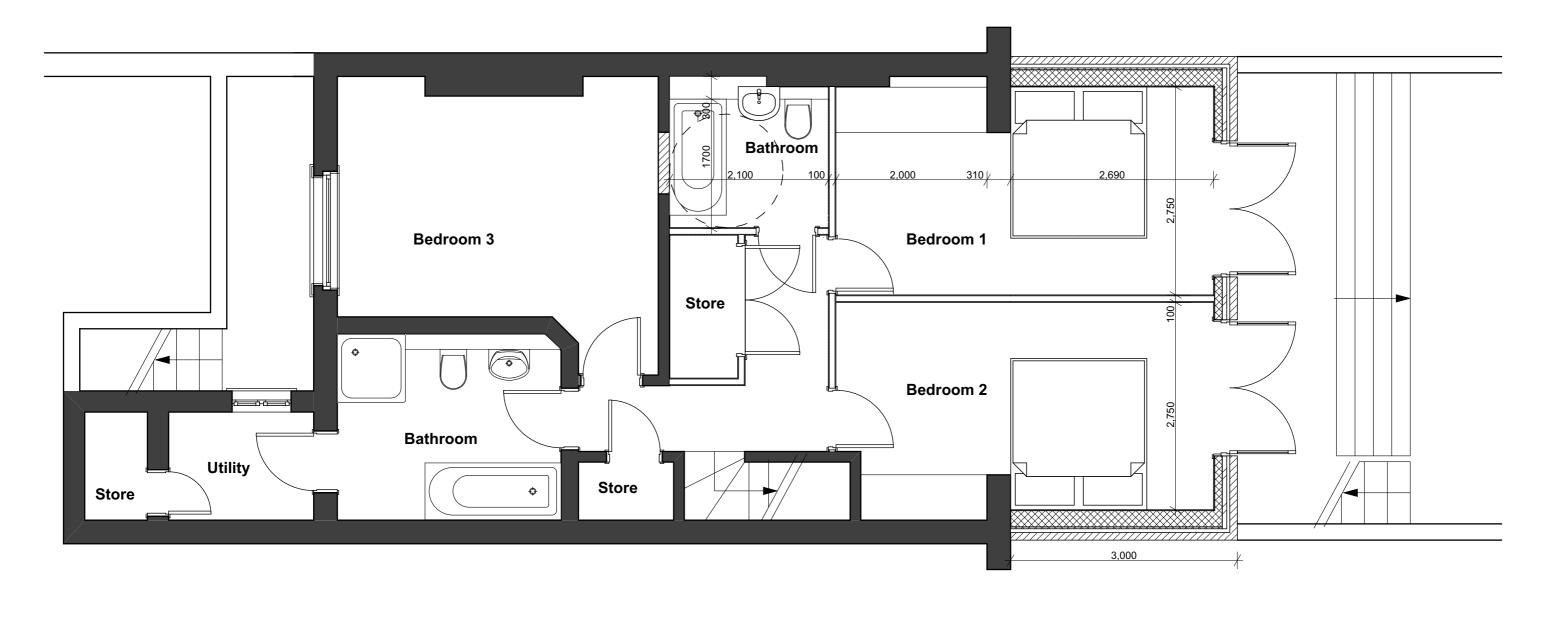

Lower ground floor plan As proposed

Revision Rev A - 09.02.15 - dimensions to bathroom added for LHS

| Title:                               | 144 Belsize Road, London NW6 4BJ  Lower ground floor plan - as proposed |                     |                                             |                |
|--------------------------------------|-------------------------------------------------------------------------|---------------------|---------------------------------------------|----------------|
| Description:                         |                                                                         |                     |                                             |                |
| Client:                              | Belsize Prop                                                            | perties Ltd         |                                             |                |
| Drawn by:                            | Checked by:                                                             | Scale:<br>1/50 @ a3 | Date: 19/12/14                              | Project No: 82 |
| PADARCHITECTS LLP Tel: 020 8780 0684 |                                                                         |                     |                                             | PL 01          |
|                                      | Duse, 223 Upper Richmond Rd, L                                          | _                   | Fax: 020 8789 8668 info@padarchitects.co.uk | Rev: A         |