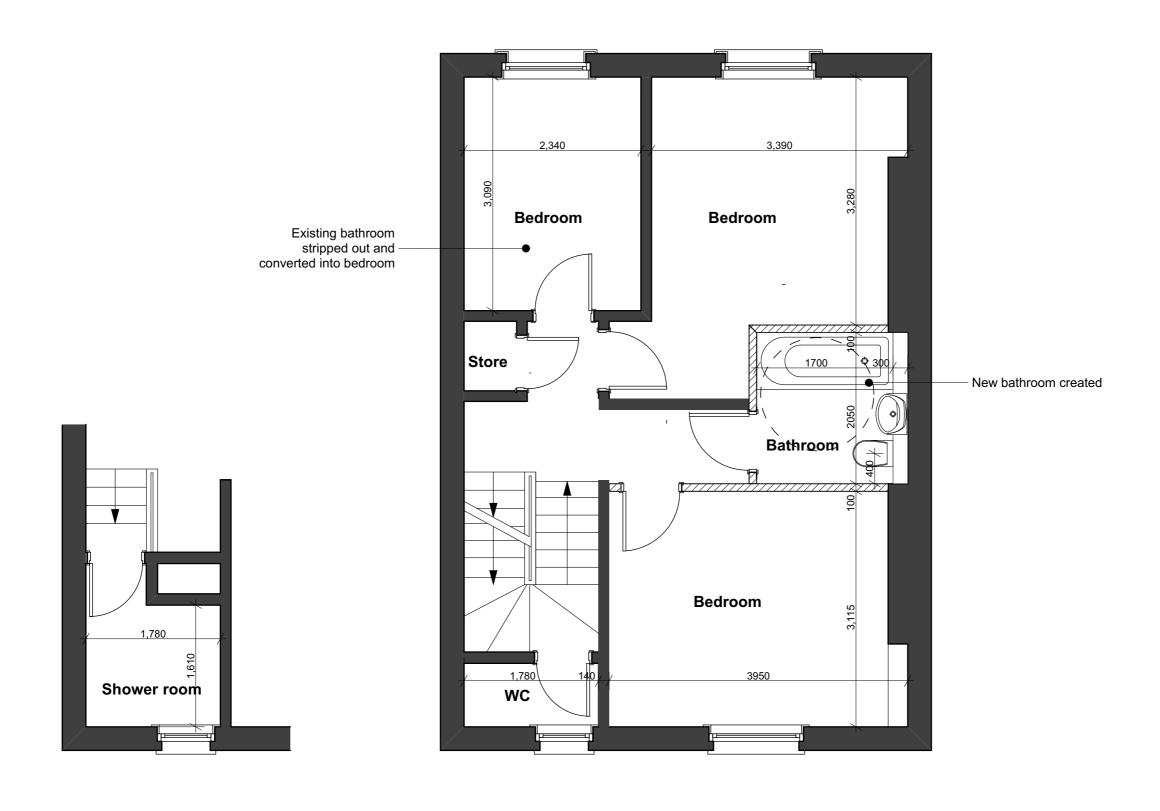

0 1 2 3 4 5

Second floor half landing plan As proposed

Second floor plan As proposed Revision Rev A - 09.02.15 - dimensions to bathroom added for LHS

| Title:       | Second floor plan - as proposed  Belsize Properties Ltd |                     |                                                                      |                |
|--------------|---------------------------------------------------------|---------------------|----------------------------------------------------------------------|----------------|
| Description: |                                                         |                     |                                                                      |                |
| Client:      |                                                         |                     |                                                                      |                |
| Drawn by:    | Checked by:                                             | Scale:<br>1/50 @ a3 | Date: 18/12/14                                                       | Project No: 82 |
|              |                                                         |                     |                                                                      | Drawing No:    |
|              | ARCHITEC<br>ouse, 223 Upper Richmond Rd, I              |                     | Tel: 020 8780 0684<br>Fax: 020 8789 8668<br>info@padarchitects.co.uk | PL 03          |