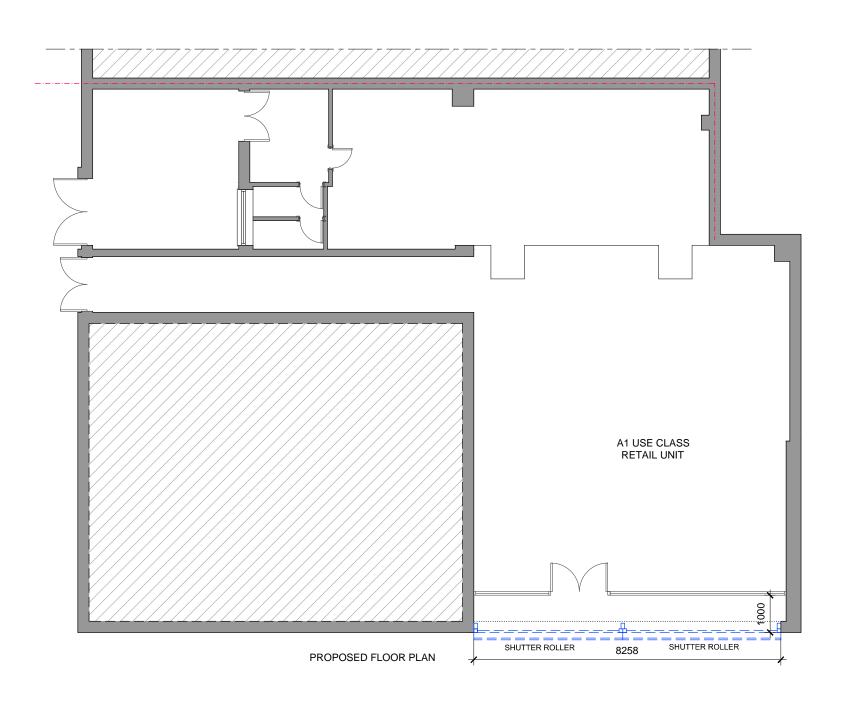

Client: MR NIHAT EREN

Address: 207 EVERSHOLT STREET, LONDON NW1 1DE

PROPOSED FLOOR PLAN

SCALE: 1:100/A3 | REF. NO : 03402.14.02 DATE: DEC 14 DRG BY: DB

Website:

**PLANNING** LICENSING CONSULTANCY

www.archpl.co.uk