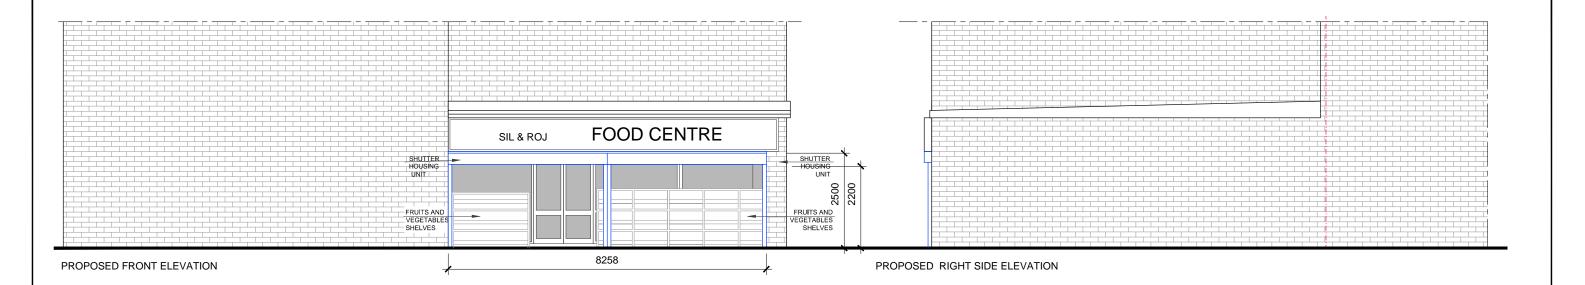

Client: MR NIHAT EREN

Address: 207 EVERSHOLT STREET,

LONDON NW1 1DE

PROPOSED ELEVATIONS

SCALE: 1:100/A3 | REF. NO : 03402.14.03 | DATE: DEC 14 | DRG BY: DB

DI ANI

PLANNING LICENSING CONSULTANCY

33b Grand Parade, Green Lanes, Haringey, London N4 1LG