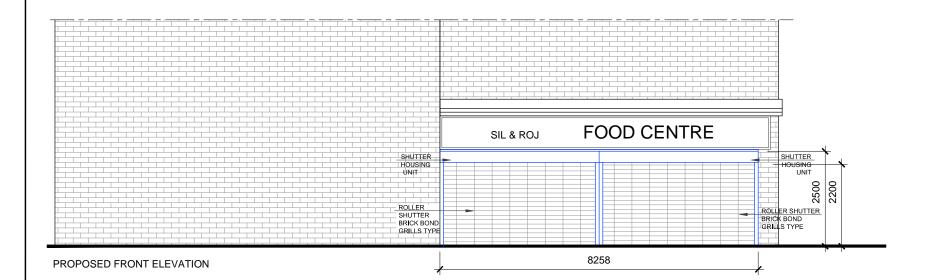

Client: MR NIHAT EREN

Address: 207 EVERSHOLT STREET,

LONDON NW1 1DE

PROPOSED ELEVATIONS

SCALE: 1:100/A3 | REF. NO : 03402.14.03 | DATE: DEC 14 | DRG BY: DB

DI ANI

PLANNING LICENSING CONSULTANCY

33b Grand Parade, Green Lanes, Haringey, London N4 1LG