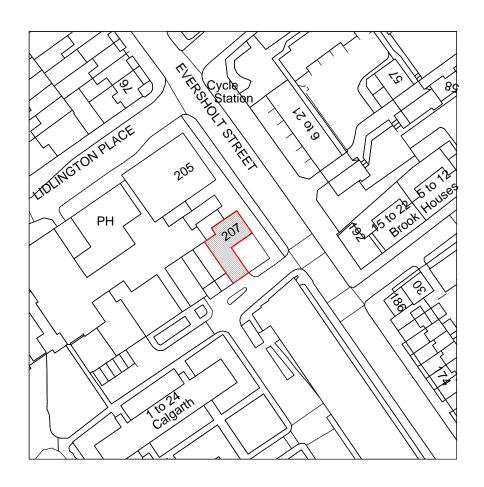

Client: MR NIHAT EREN

Address: 207 EVERSHOLT STREET, LONDON NW1 1DE

LOCATION AND SITE PLANS

SCALE: 1:1250,1:500/A3 | REF. NO: 03402.14.00

DATE: DEC 14 DRG BY: DB **PLANNING** LICENSING CONSULTANCY

33b Grand Parade, Green Lanes,