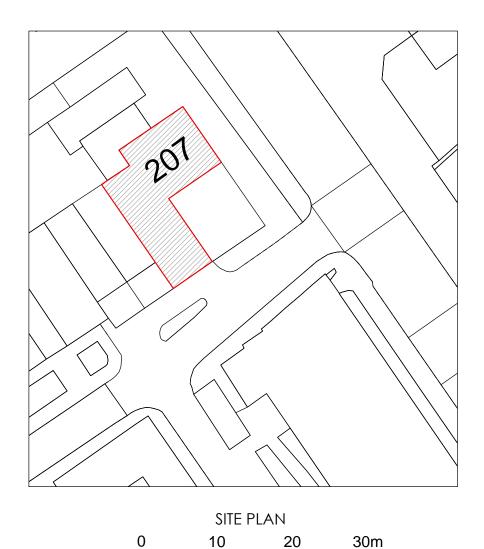

Client: MR NIHAT EREN

Address: 207 EVERSHOLT STREET, LONDON NW1 1DE

LOCATION AND SITE PLANS

SCALE: 1:1250,1:500/A3 | REF. NO: 03402.14.00

DATE: DEC 14 DRG BY: DB **PLANNING** LICENSING CONSULTANCY

33b Grand Parade, Green Lanes,