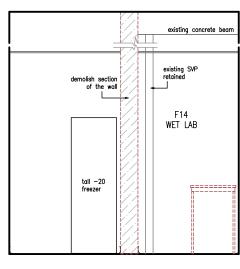

ELEVATION A - EXISTING

ELEVATION A - PROPOSED

ELEVATION B - EXISTING

ELEVATION B - PROPOSED