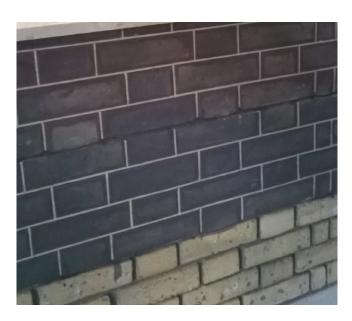

Note that the construction of the facade using the base brick does not impede end the colour choice as this will be stained.

Built example - 32 Baker Street

Built example - 32 Baker Street

Site Sample 1 - Tuck pointing / brick staining

Site Sample 2 - Tuck pointing / brick staining

Site base brick pre staining/ pointing

Rolfe Judd Old Church Court, Claylands Road, The Oval, London SW8 1NZ T: 020 7566 1500