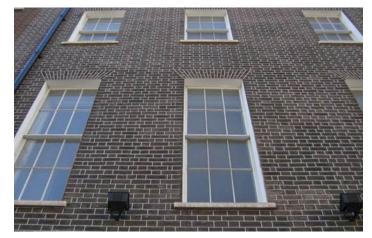

Note that the construction of the facade using the base brick does not impede end the colour choice as this will be stained.

Built example - 32 Baker Street

Built example - 32 Baker Street

Site Sample 1 - Tuck pointing / brick staining