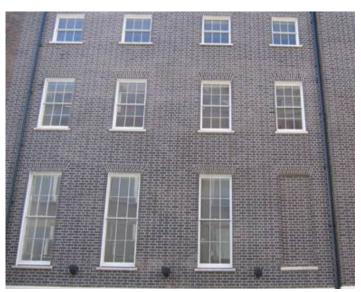

Note that the construction of the facade using the base brick does not impede end the colour choice as this will be stained.

Built example - 32 Baker Street

Built example - 32 Baker Street

Site Sample 1 - Tuck pointing / brick staining