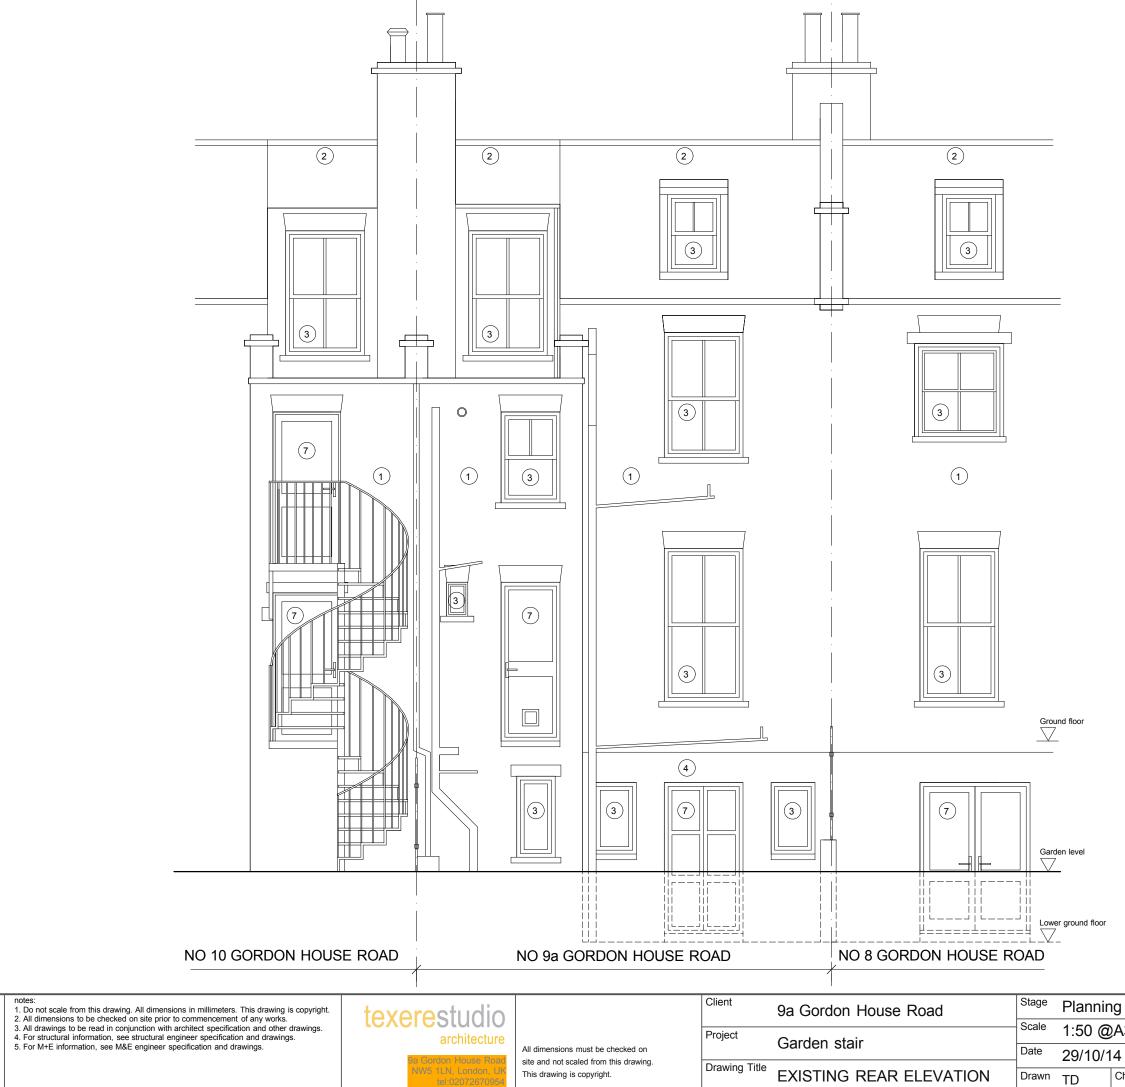

- (a) new timber stair and balustrade
- existing timber framed door
- 5 new timber framed window 6 new timber framed door
- (4) white render
- (3) timber framed window
- 2 roof tiles
- 1 yellow brick
- NOTES: