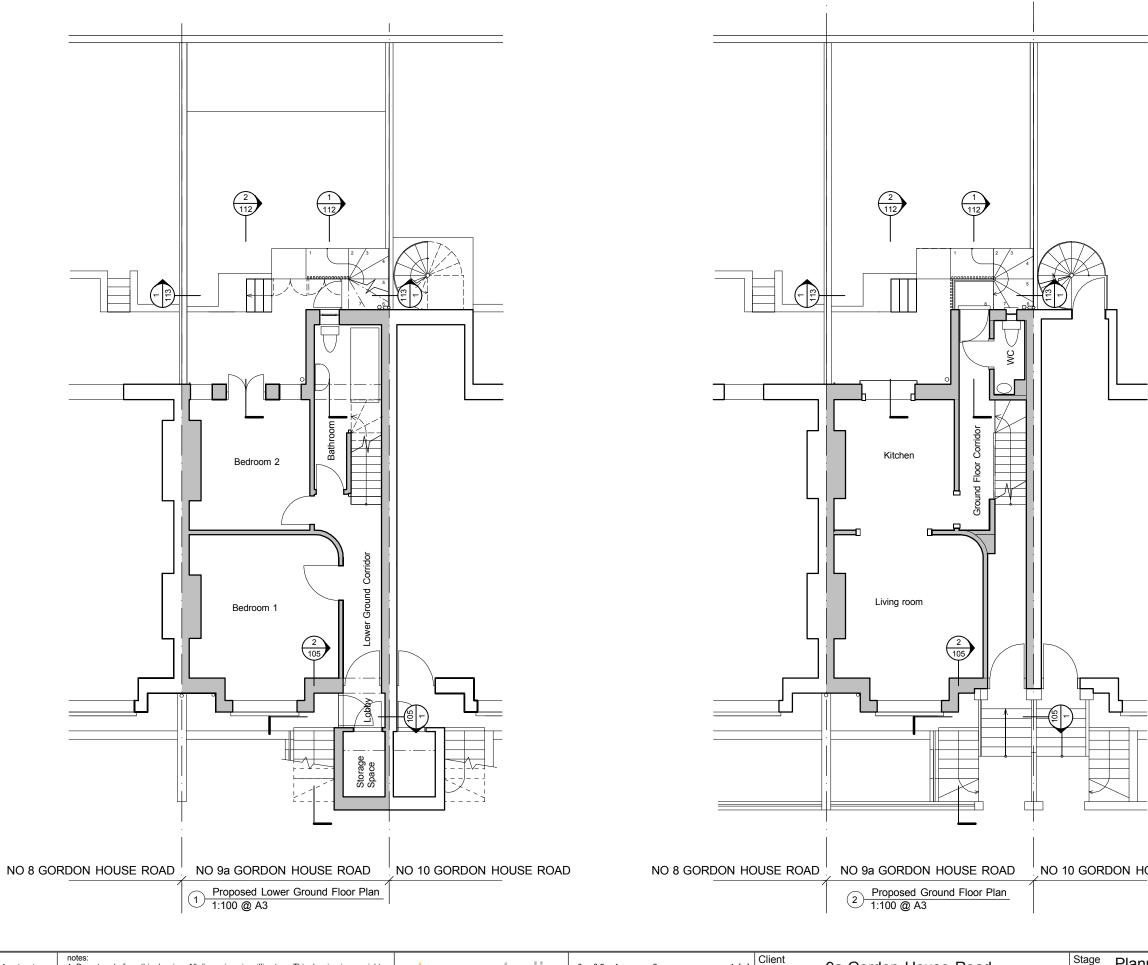

| rev:<br>- 6/11/2014 issued for planning                               | notes:<br>1. Do not scale from this drawing. All dimensions in millimeters. This drawing is copyright.                                                                                                                                                                                                                                                                | texerestudio<br>architecture<br>Ba Cordon House Road<br>INVIS 1LN, London, UK<br>tel:02072670954 | All dimensions must be checked on site and not scaled from this drawing | Project | 9a Gordon House Road        | <sup>Stage</sup> Pla | Stage Planning |                |          |  |
|-----------------------------------------------------------------------|-----------------------------------------------------------------------------------------------------------------------------------------------------------------------------------------------------------------------------------------------------------------------------------------------------------------------------------------------------------------------|--------------------------------------------------------------------------------------------------|-------------------------------------------------------------------------|---------|-----------------------------|----------------------|----------------|----------------|----------|--|
| A 27/11/2014 entrance ref. added.<br>B 23/01/2014 section ref. added. | <ol> <li>All dimensions to be checked on site prior to commencement of any works.</li> <li>All drawings to be read in conjunction with architect specification and other drawings.</li> <li>For structural information, see structural engineer specification and drawings.</li> <li>For M+E information, see M&amp;E engineer specification and drawings.</li> </ol> |                                                                                                  |                                                                         |         | Garden stair                |                      | 00 @A3         | Drawing Number | Revision |  |
|                                                                       |                                                                                                                                                                                                                                                                                                                                                                       |                                                                                                  |                                                                         |         | <sup>le</sup> PROPOSED PLAN | Date 29/             | Checked IH     | 1304-110       |          |  |