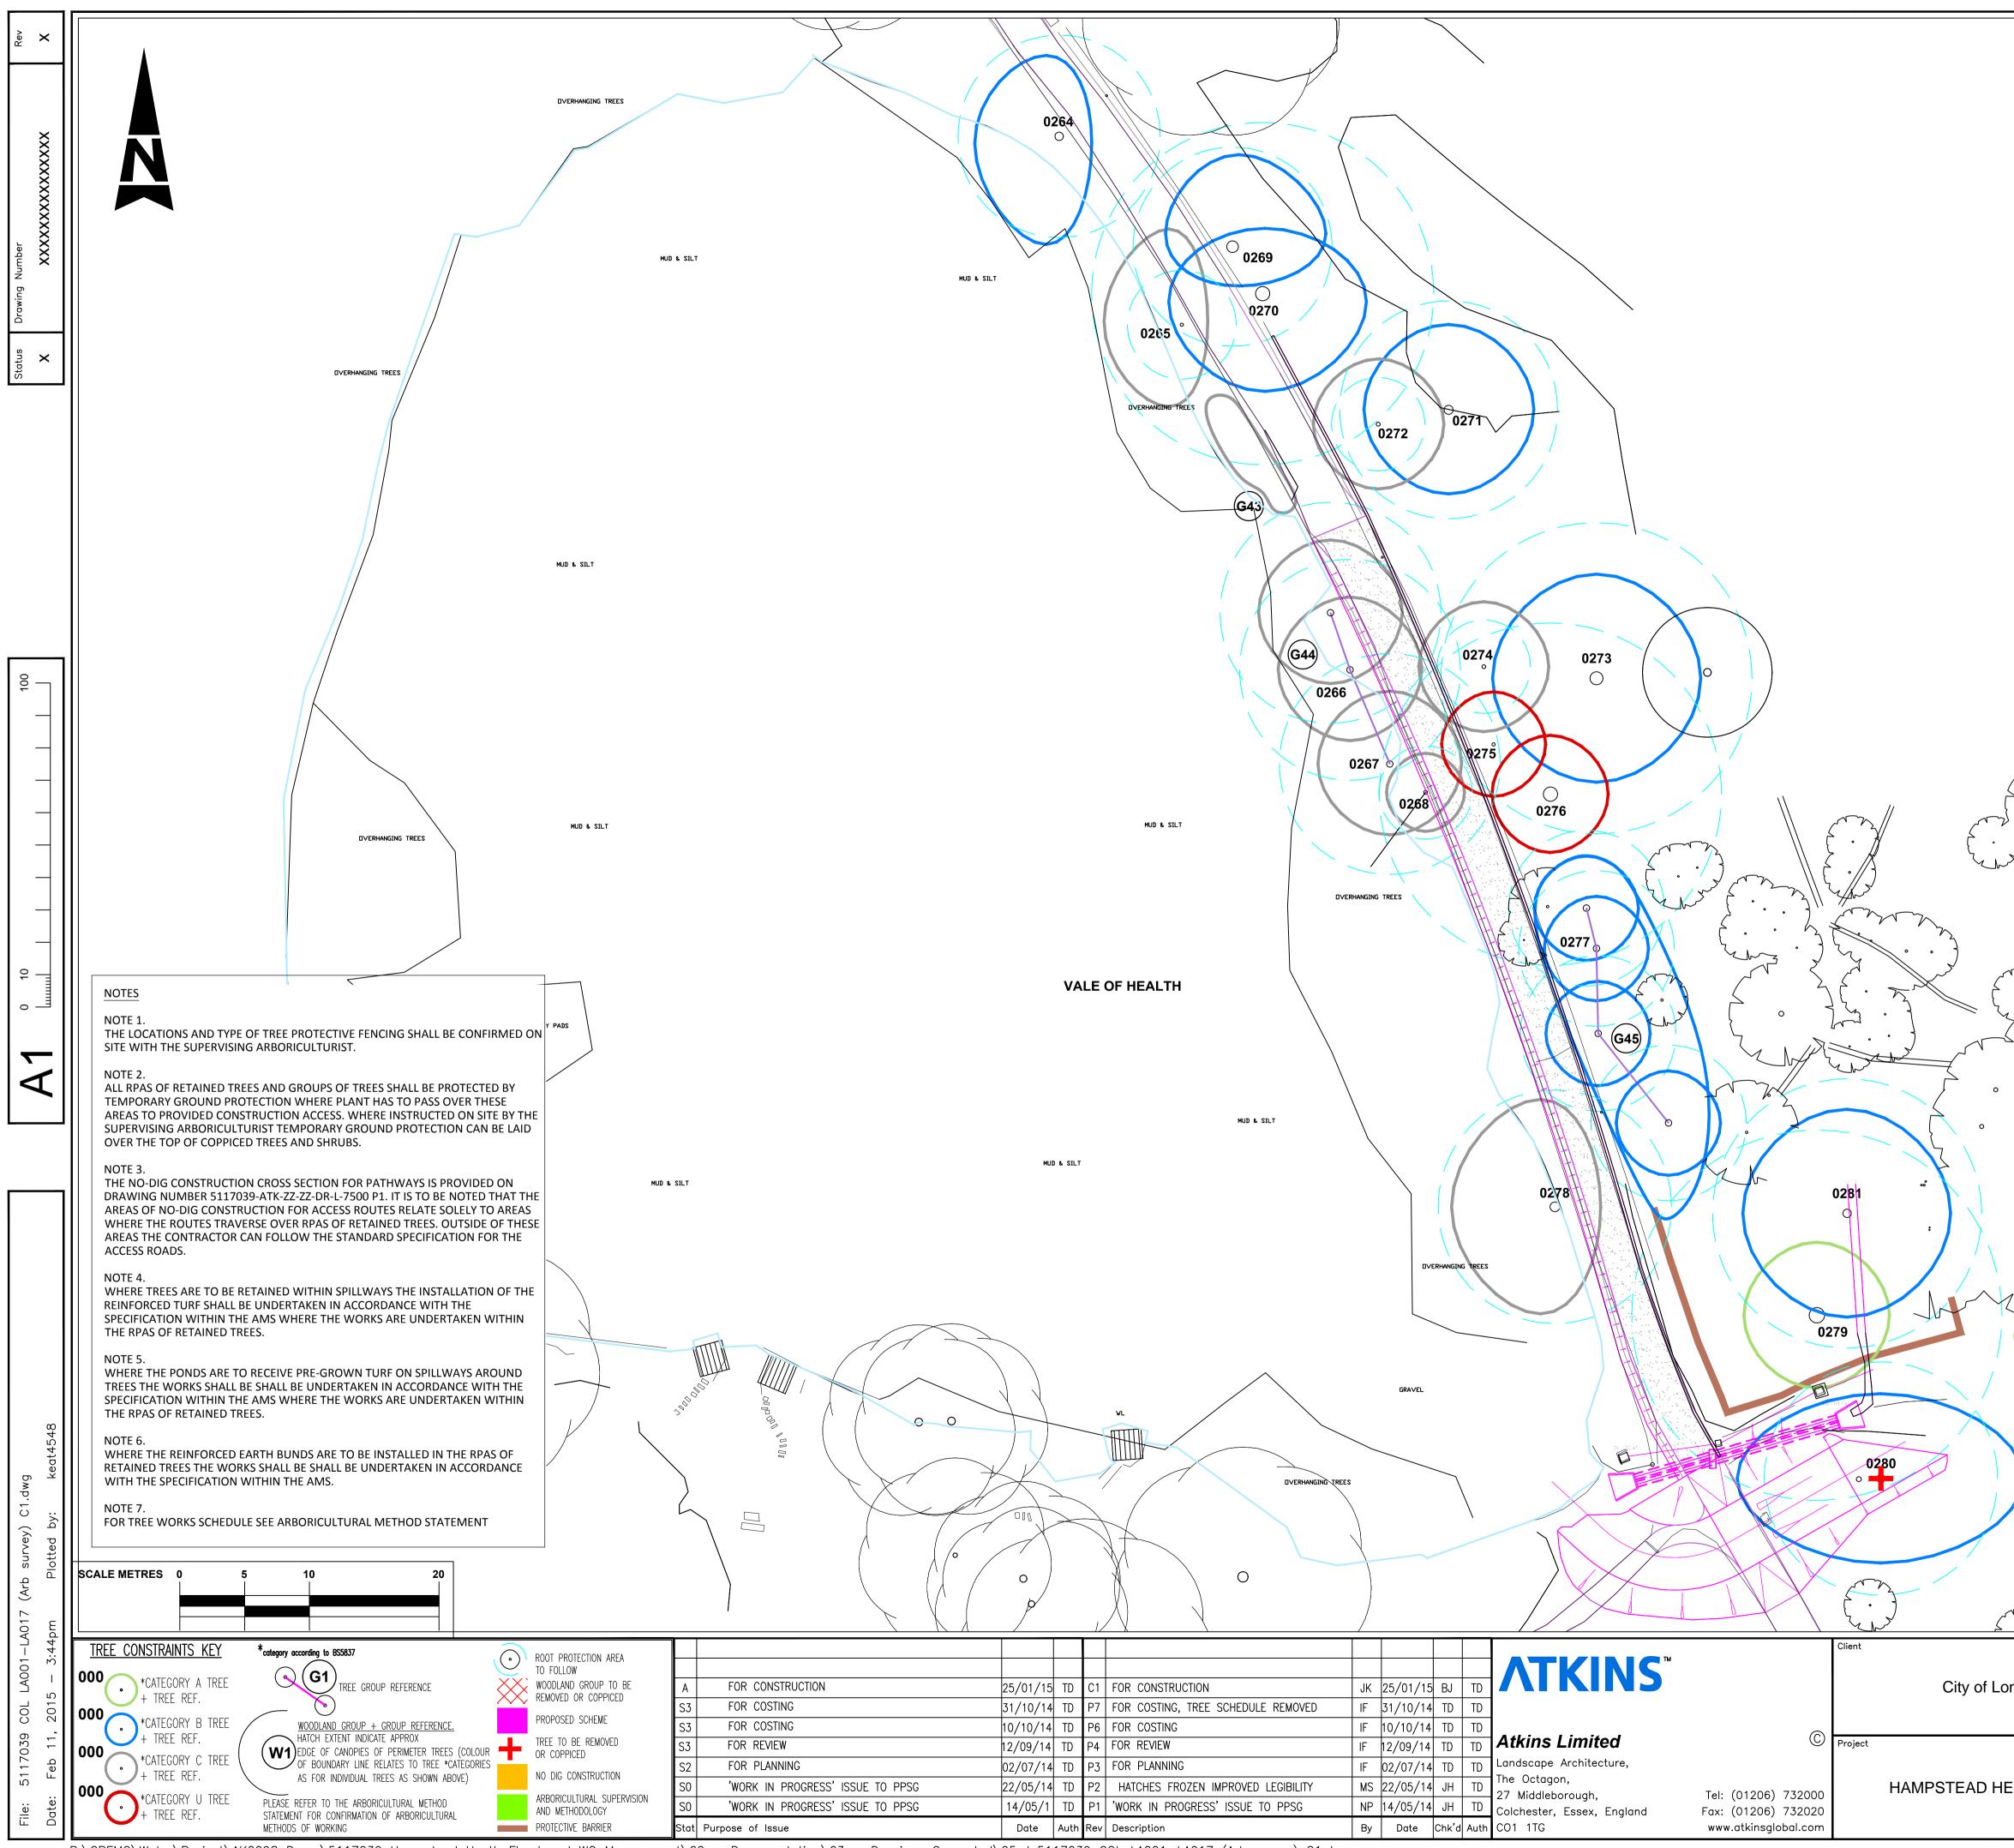

P:\GBEMC\Water\Project\AK0098 Dams\5117039 Hampstead Heath Flood and WQ Management\60 - Documentation\63 - Drawings Generated\05-In5117039 COL LA001-LA017 (Arb survey) C1.dwg

|                                       | • •<br>• •       | •                                                                                                                                                                                                |
|---------------------------------------|------------------|--------------------------------------------------------------------------------------------------------------------------------------------------------------------------------------------------|
|                                       | <u> </u>         |                                                                                                                                                                                                  |
|                                       |                  |                                                                                                                                                                                                  |
| · · · · · · · · · · · · · · · · · · · |                  |                                                                                                                                                                                                  |
|                                       | 2                |                                                                                                                                                                                                  |
|                                       |                  |                                                                                                                                                                                                  |
|                                       | $\sum_{i=1}^{n}$ |                                                                                                                                                                                                  |
| ondon Corporation                     | Title            | VALE OF HEALTH POND<br>TREE PROTECTION PLANS                                                                                                                                                     |
| EATH PONDS PROJECT                    | A1               | Original Scale<br>1:250@A1<br>1:500@A3Designed/Drawn<br>NPChecked<br>JHAuthorised<br>TDDate 07.05.14Date 07.05.14Date 07.05.14Date 07.05.14Drawing Number<br>5117039-ATK-P11-ZZ-DR-Y-2000Rev<br> |
|                                       |                  | - I                                                                                                                                                                                              |