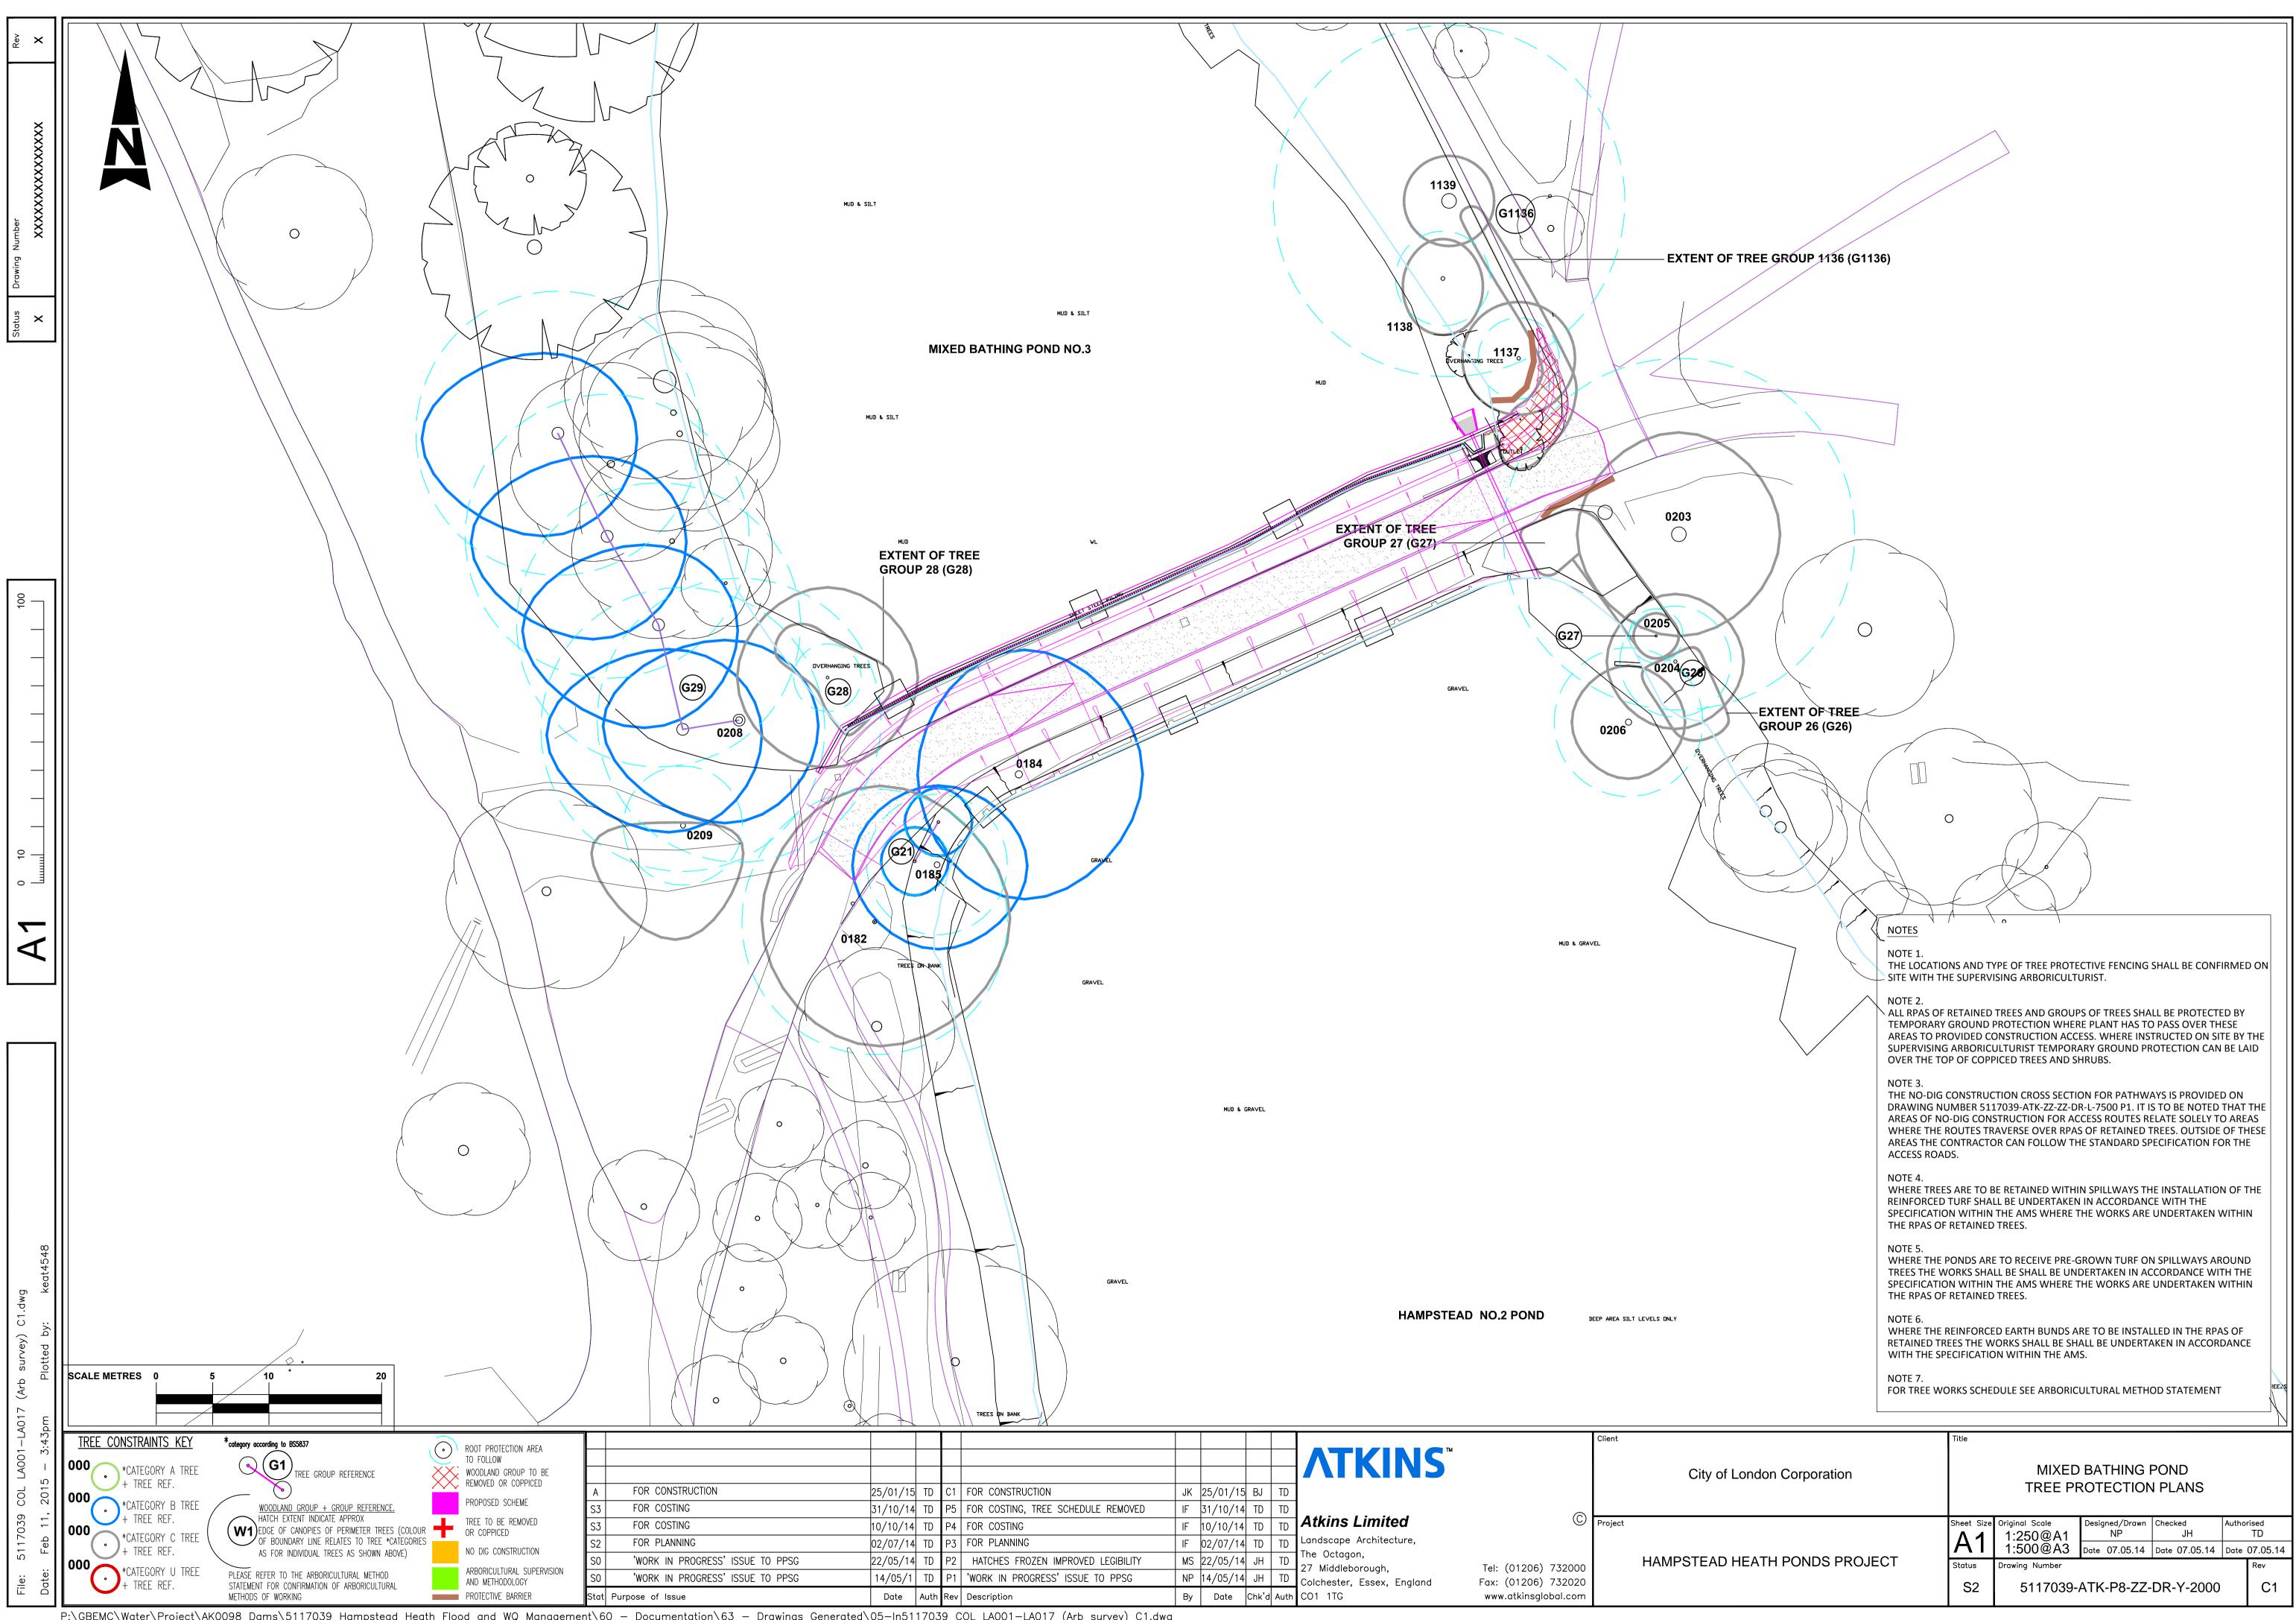

P:\GBEMC\Water\Project\AK0098 Dams\5117039 Hampstead Heath Flood and WQ Management\60 - Documentation\63 - Drawings Generated\05-In5117039 COL LA001-LA017 (Arb survey) C1.dwg

| ATH PONDS PROJECT | Sheet Size | Original Scale<br>1:250@A1  | Designed/Drawn<br>NP | Checked<br>JH | Autho | rised<br>TD |
|-------------------|------------|-----------------------------|----------------------|---------------|-------|-------------|
|                   | AI         |                             | Date 07.05.14        | Date 07.05.14 | Date  | 07.05.14    |
|                   | Status     | Drawing Number              |                      |               |       | Rev         |
|                   | S2         | 5117039-ATK-P8-ZZ-DR-Y-2000 |                      |               |       | C1          |