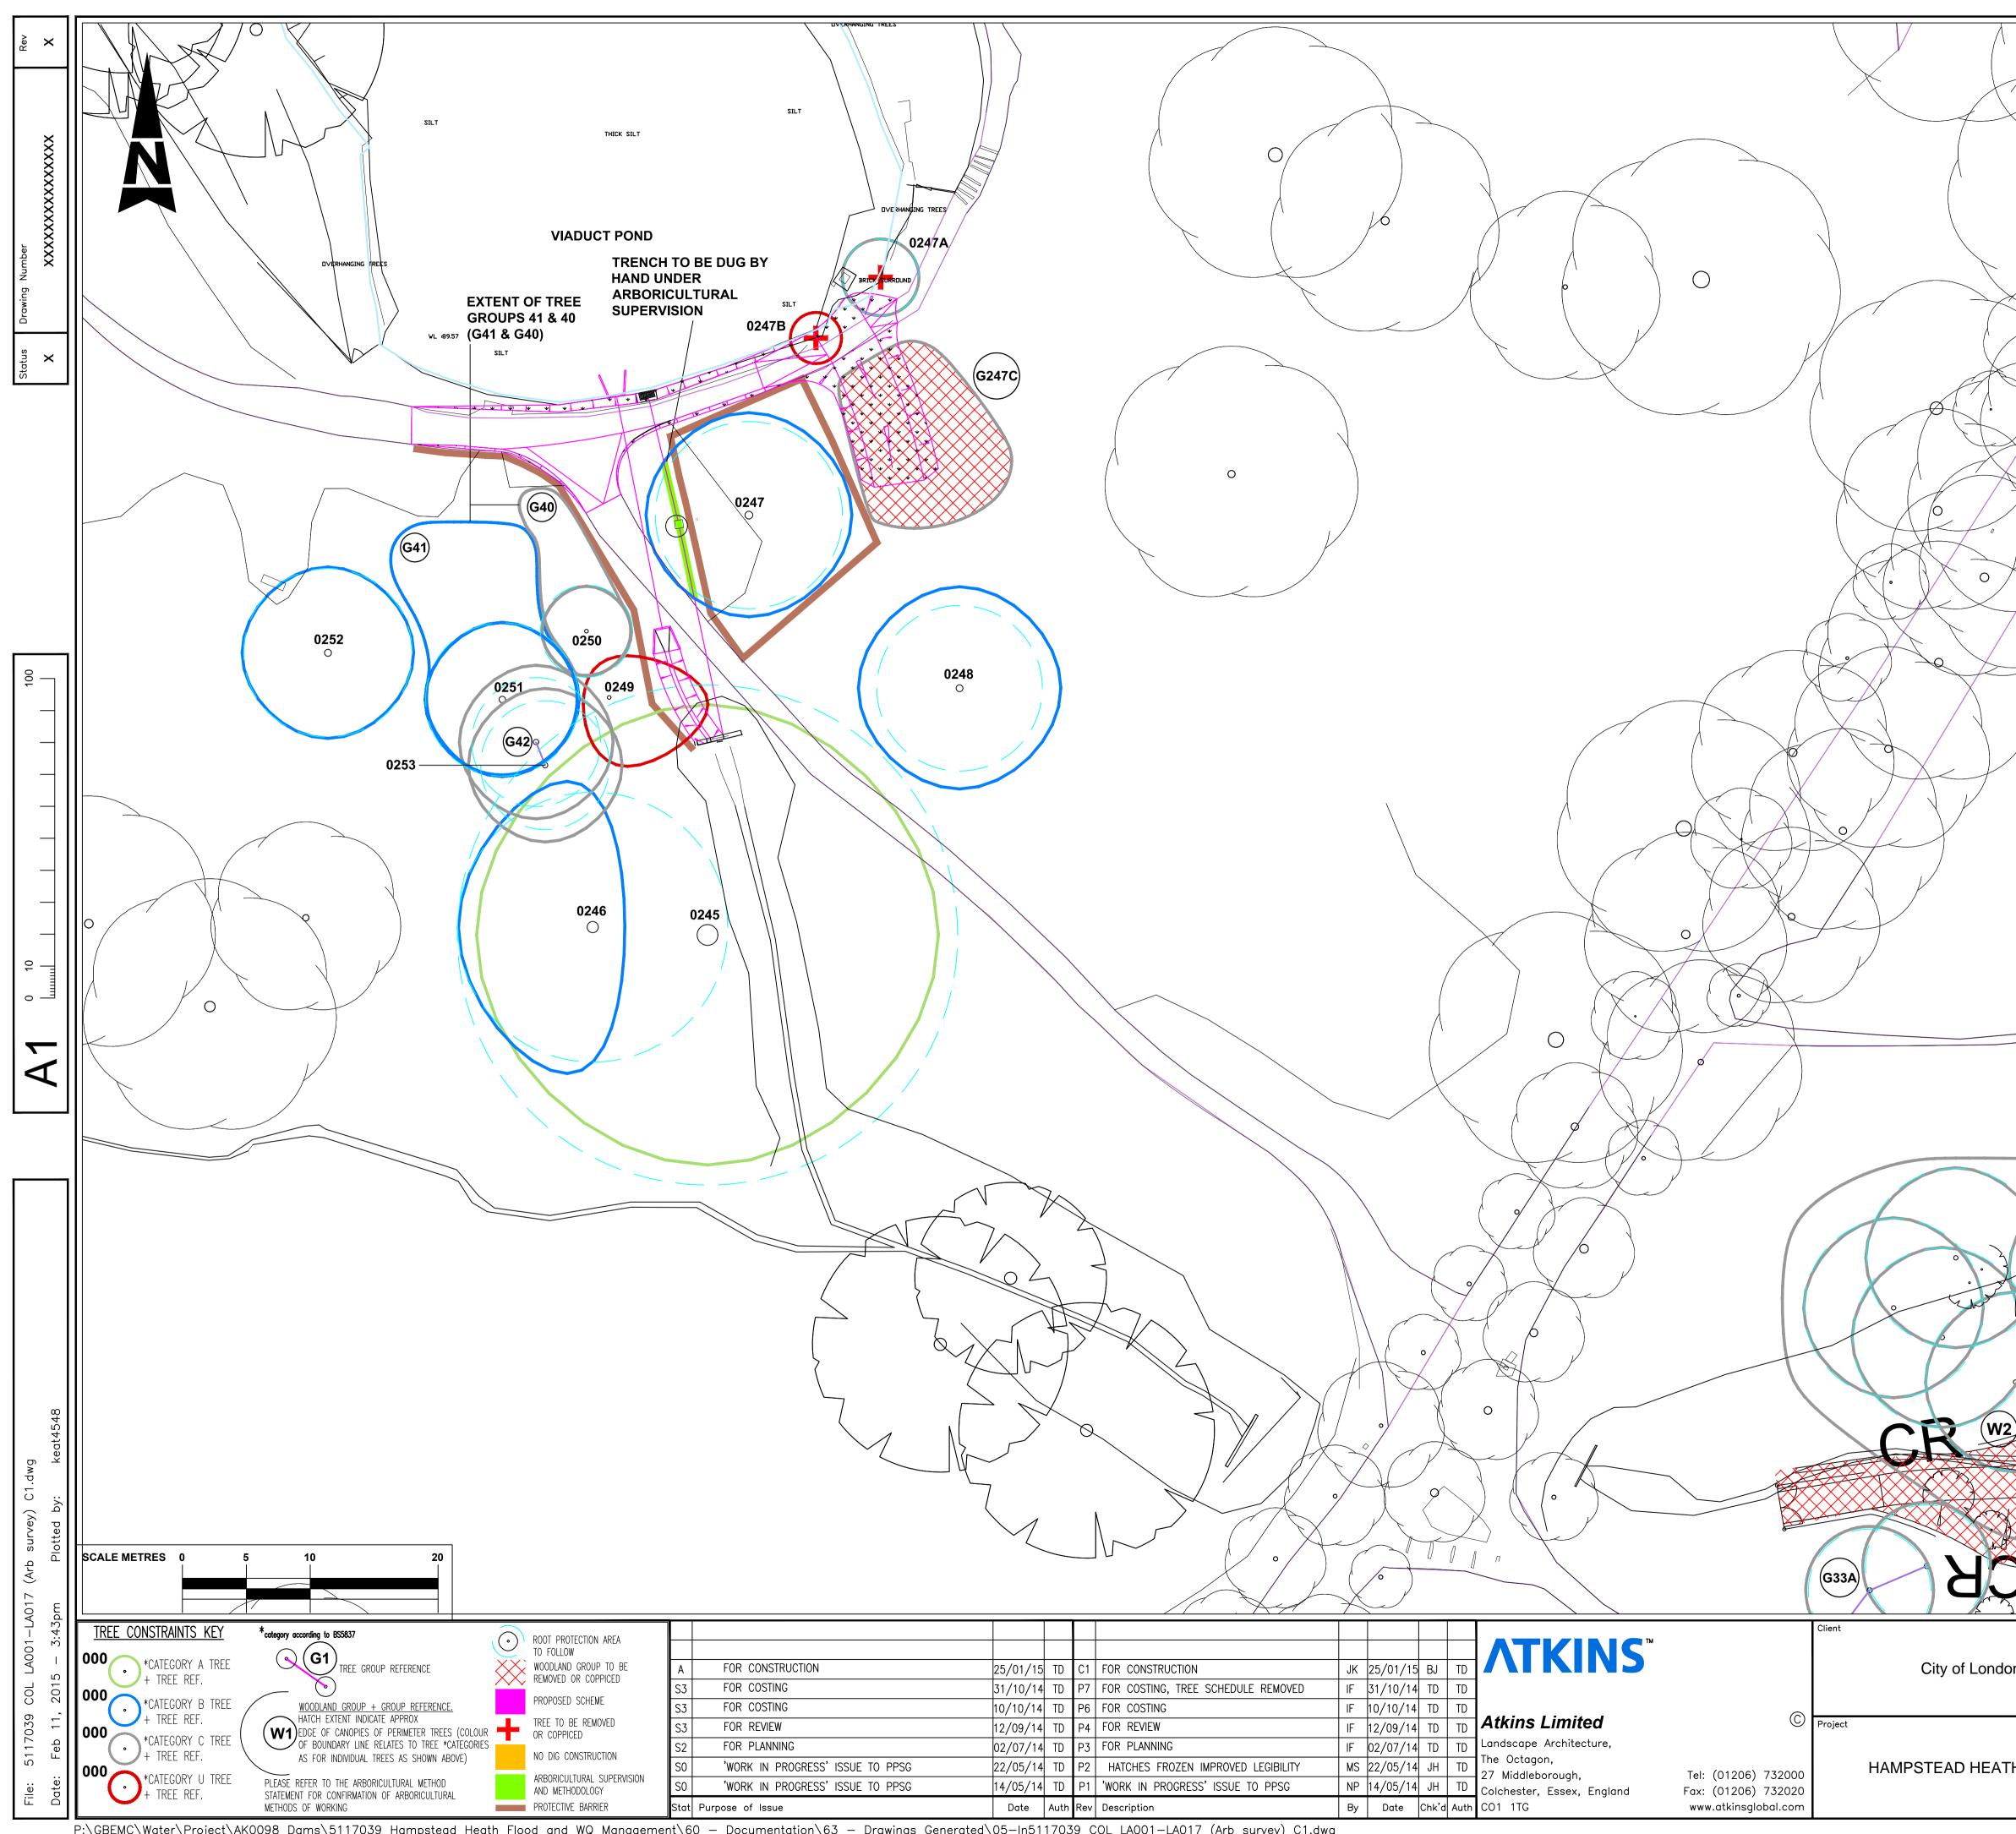

P:\GBEMC\Water\Project\AK0098 Dams\5117039 Hampstead Heath Flood and WQ Management\60 - Documentation\63 - Drawings Generated\05-In5117039 COL LA001-LA017 (Arb survey) C1.dwg

✓ OVER THE TOP OF COPPICED TREES AND SHRUBS.

## NOTE 7.

FOR TREE WORKS SCHEDULE SEE ARBORICULTURAL METHOD STATEMENT

|                   | Title                                 |                                                   |                      |                    |      |               |  |
|-------------------|---------------------------------------|---------------------------------------------------|----------------------|--------------------|------|---------------|--|
| ndon Corporation  | VIADUCT POND<br>TREE PROTECTION PLANS |                                                   |                      |                    |      |               |  |
| ATH PONDS PROJECT | Sheet Size                            | <sup>Original Scale</sup><br>1:250@A1<br>1:500@A3 | Designed/Drawn<br>NP | Checked Auth<br>JH |      | horised<br>TD |  |
|                   |                                       |                                                   | Date 07.05.14        | Date 07.05.14      | Date | 07.05.14      |  |
|                   | Status                                | Drawing Number                                    |                      |                    | Rev  |               |  |
|                   | S3                                    | 5117039-ATK-P7-ZZ-DR-Y-2000                       |                      |                    |      | C1            |  |

**G31**