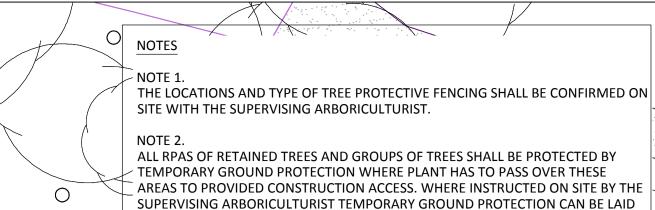

NOTE 3. THE NO-DIG CONSTRUCTION CROSS SECTION FOR PATHWAYS IS PROVIDED ON DRAWING NUMBER 5117039-ATK-ZZ-ZZ-DR-L-7500 P1. IT IS TO BE NOTED THAT THE AREAS OF NO-DIG CONSTRUCTION FOR ACCESS ROUTES RELATE SOLELY TO AREAS WHERE THE ROUTES TRAVERSE OVER RPAS OF RETAINED TREES. OUTSIDE OF THESE AREAS THE CONTRACTOR CAN FOLLOW THE STANDARD SPECIFICATION FOR THE ACCESS ROADS.