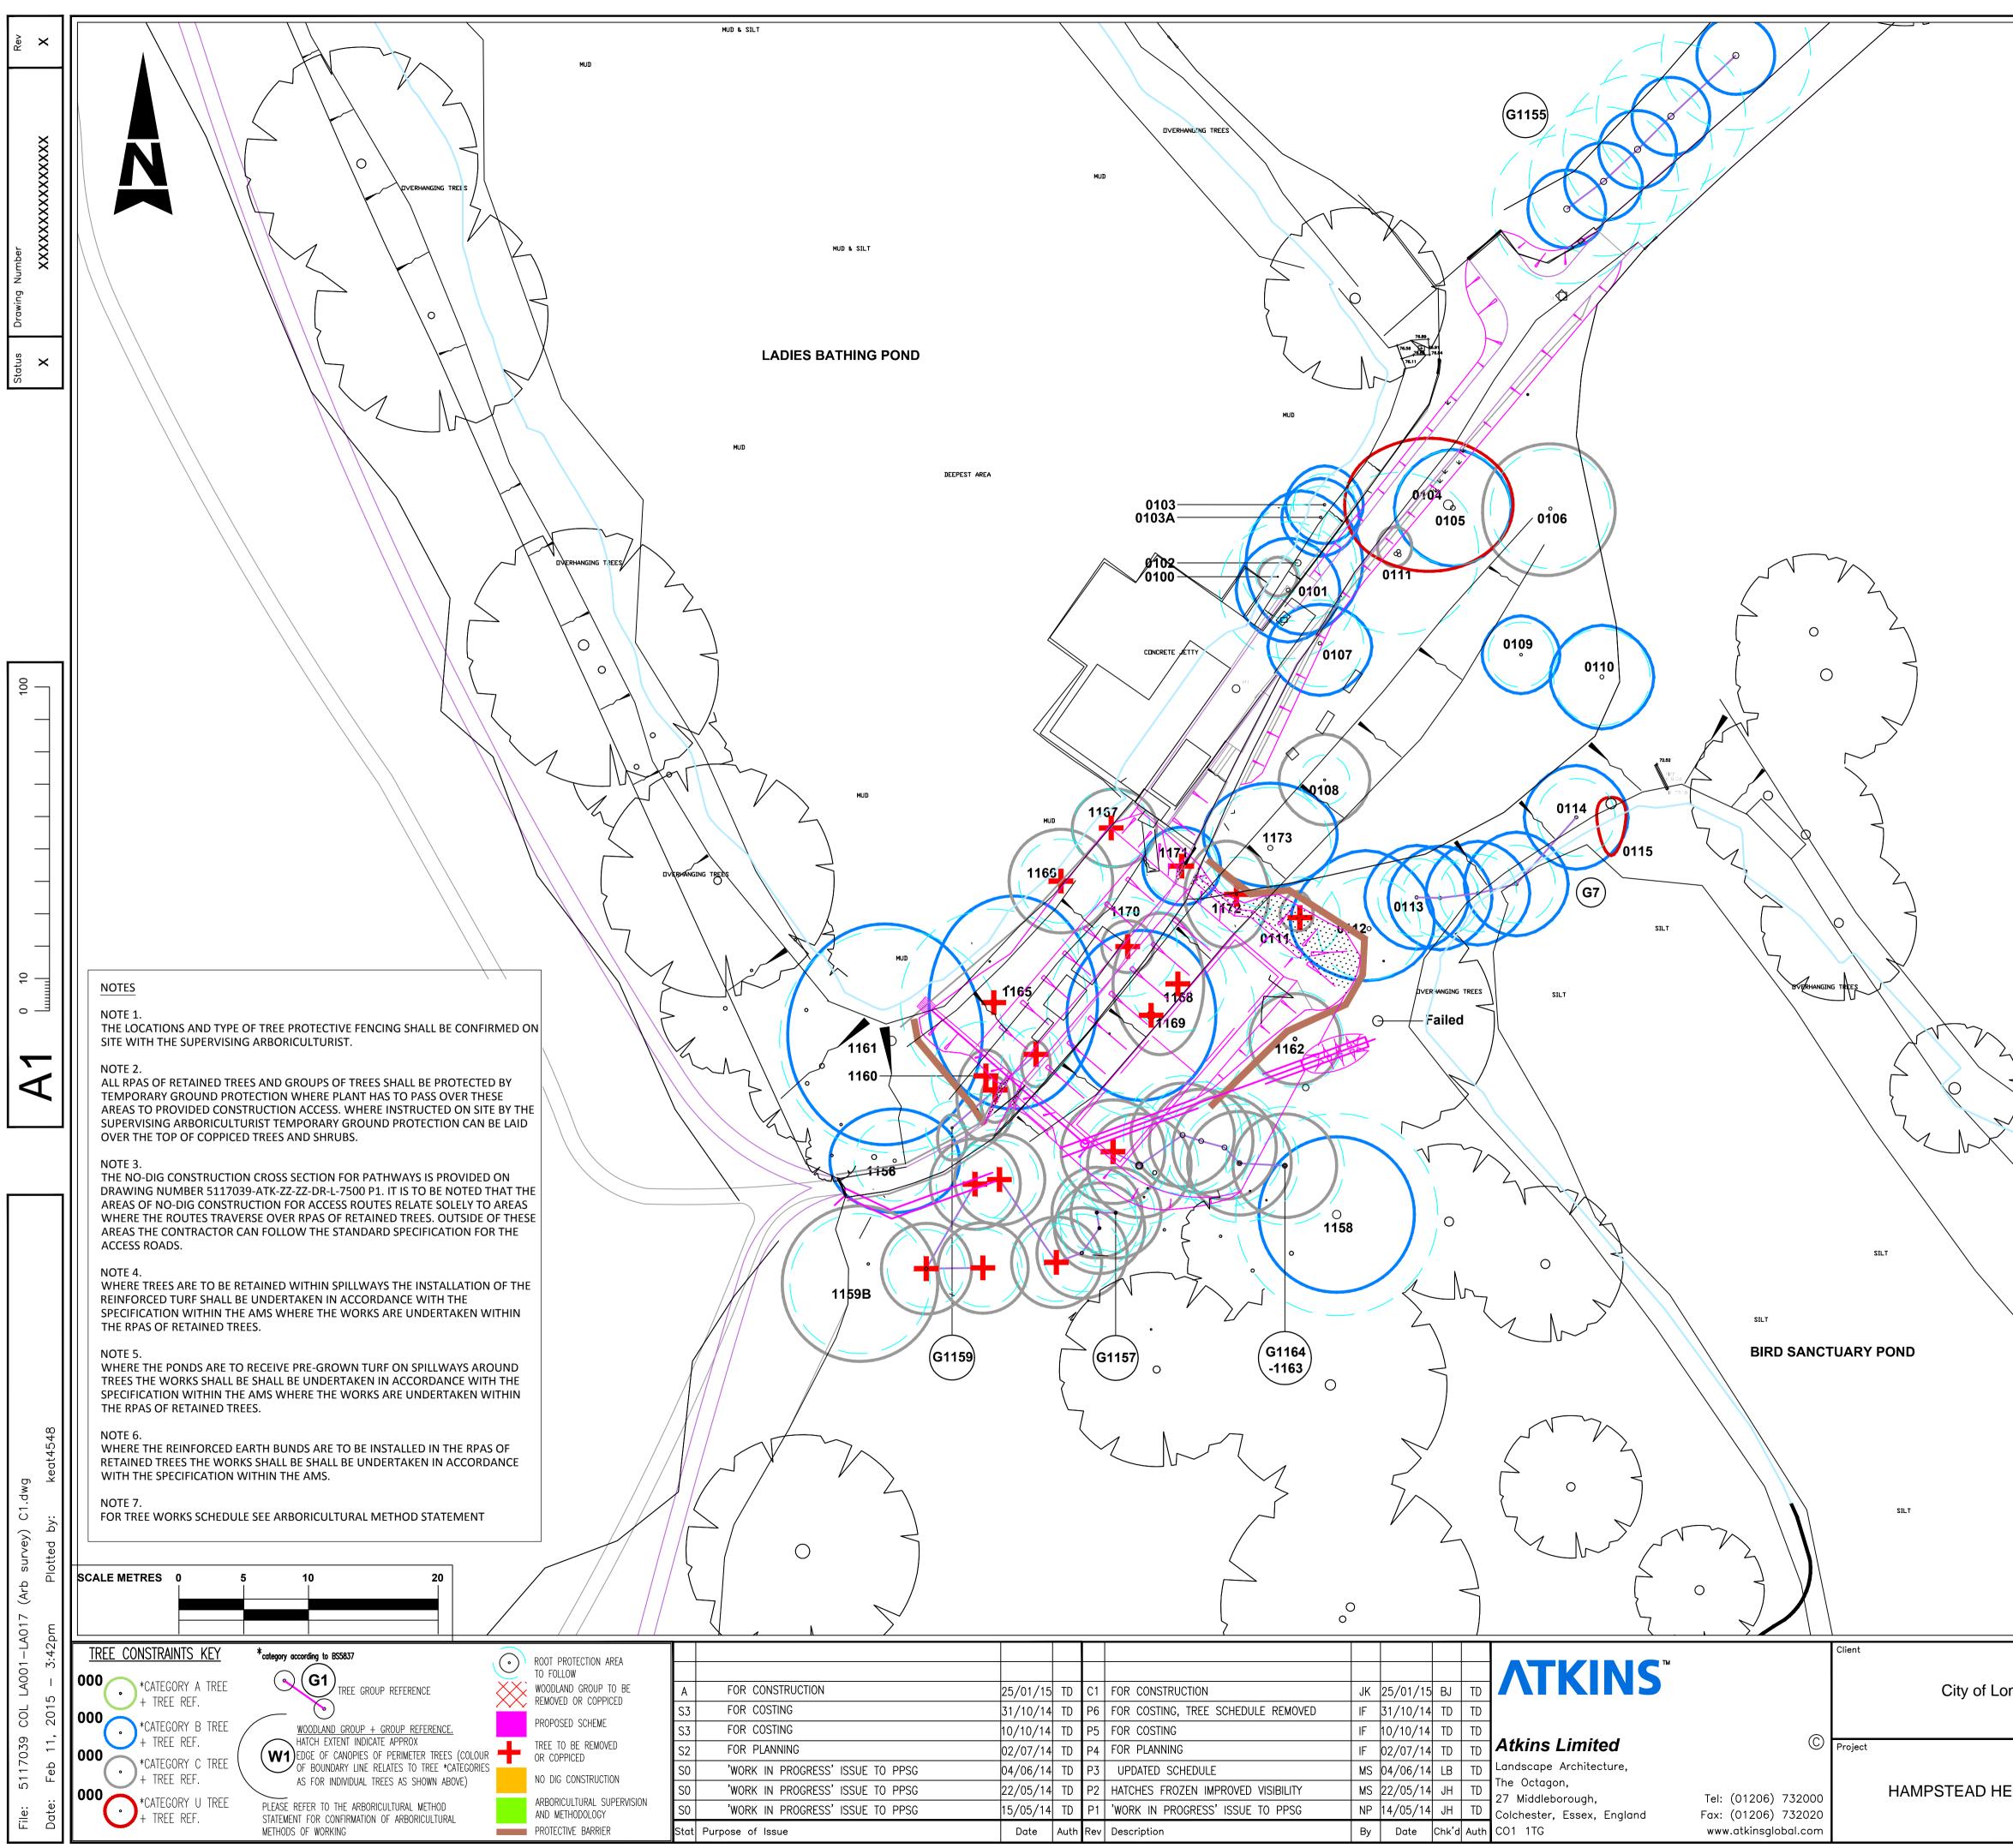

| DVERHANGING TREES  | Title                                                                                                                                                                                                |
|--------------------|------------------------------------------------------------------------------------------------------------------------------------------------------------------------------------------------------|
| ondon Corporation  | LADIE'S BATHING POND<br>TREE PROTECTION PLANS                                                                                                                                                        |
| EATH PONDS PROJECT | Sheet Size Original Scale Designed/Drawn Checked Authorised   1:250@A1 NP JH TD   1:500@A3 Date 07.05.14 Date 07.05.14 Date 07.05.14   Status Drawing Number Rev   S2 5117039-ATK-P2-ZZ-DR-Y-2000 C1 |
|                    | · · · · · · · · · · · · · · · · · · ·                                                                                                                                                                |