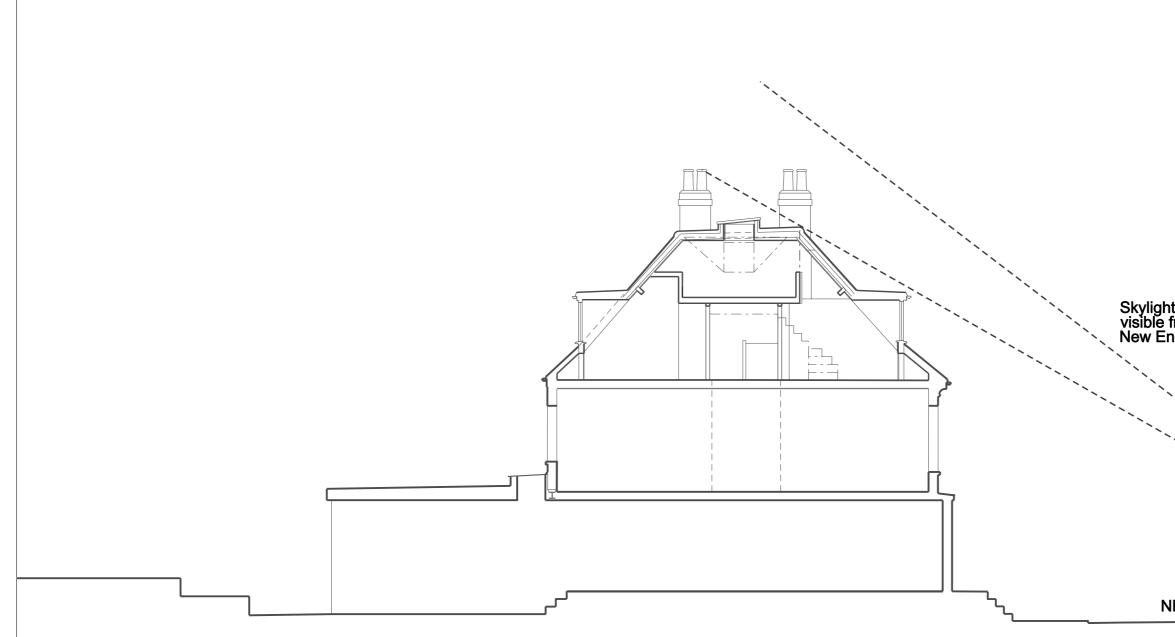

## SECTION AA'

|                                                                              | Rev. | Date | By | Description | Do not scale from this drawing All dimensions to be checked on site<br>Notify the Architect immediately of any discrepancies<br>This drawing remains the copyright of the Architect<br><b>AAB</b> architects<br>10 Stock Orchard Street London N7 9RW |      | <b>END, HAMPSTEAD,</b><br>G : PROPOSED SECTION A<br>: 1:100 at A3<br>: 26.01.15 |  |
|------------------------------------------------------------------------------|------|------|----|-------------|-------------------------------------------------------------------------------------------------------------------------------------------------------------------------------------------------------------------------------------------------------|------|---------------------------------------------------------------------------------|--|
| Tel 020 7700 6265 Fax 020 7700 6365 mail@aabarchitects.co.uk DATE . 20.01.13 |      |      |    |             | Tel 020 7700 6265 Fax 020 7700 6365 mail@aabarchitects.co.uk                                                                                                                                                                                          | DATE | : 26.01.15                                                                      |  |