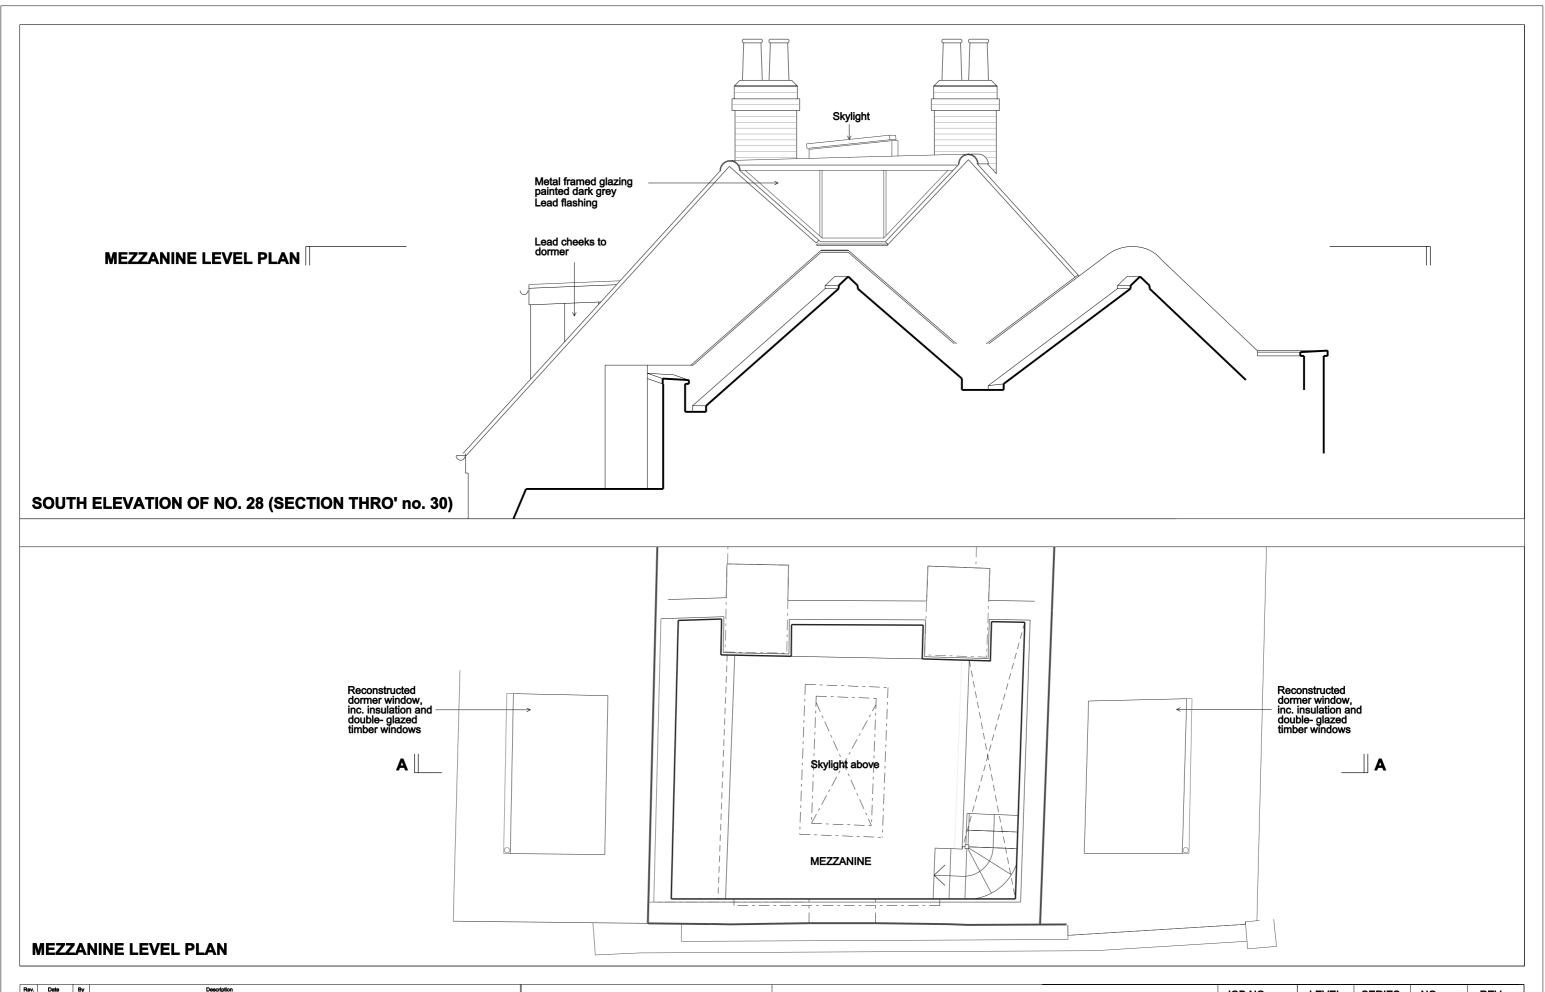

|   | w. Date | By | Description |                                                                     |                                                       |
|---|---------|----|-------------|---------------------------------------------------------------------|-------------------------------------------------------|
|   |         |    |             | Do not scale from this drawing All dimensions to be checked on site | 28 NEW END, HAMPSTEAD, LONDON NW3                     |
|   |         |    |             | Notify the Architect immediately of any discrepancies               | 20 NEW END, NAMPSTEAD, LONDON NWS                     |
|   |         |    |             | This drawing remains the copyright of the Architect                 | DRAWING : PROPOSED MEZZANINE PLAN AND SOUTH ELEVATION |
|   |         |    |             | AAB architects                                                      | SCALE : 1:25 at A1, 1:50 at A3                        |
|   |         |    |             | 10 Stock Orchard Street London N7 9RW                               |                                                       |
| L |         |    |             | Tel 020 7700 6265 Fax 020 7700 6365 mail@aabarchitects.co.uk        | DATE : 16.01.15                                       |
|   |         |    |             | -                                                                   |                                                       |