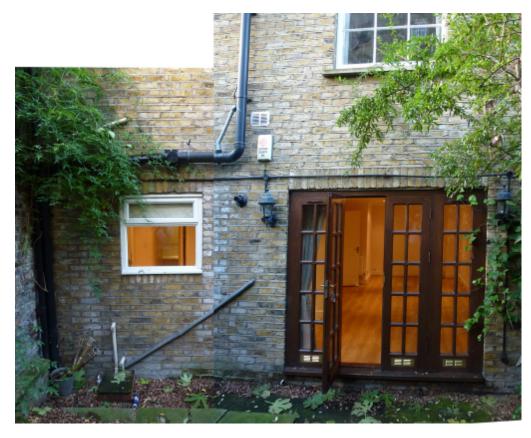

# 31 Edis Street – Pictures

View of rear and side no. 31 Edis Street from Chalcot Street.

Front and side view of 31 Edis Street from Chalcot Street

Basement rear doors and window

Internal view of basement rear doors.

#### Proposal

- 1. Planning permission is sought for the replacement of an existing rear window and set of doors at basement level with a new set of doors extending almost full width. The new doors would feature timber frames and a soldier course to match the openings of the floors above. The existing window and doors to be replaced are located in an extension to the original building and are modern in appearance.
- 2. The main planning issues to consider are the impact of the proposal on the character and appearance of the existing building and the conservation area generally and the impact of the proposal on the amenity of neighbouring properties.