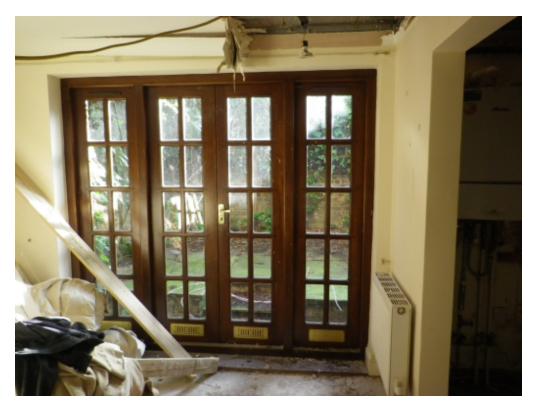

# 31 Edis Street – Pictures

View of rear and side no. 31 Edis Street from Chalcot Street.

Front and side view of 31 Edis Street from Chalcot Street

Basement rear doors and window

Internal view of basement rear doors.

#### Proposal

- 1. Planning permission is sought for the replacement of an existing rear window and set of doors at basement level with a new set of doors extending almost full width. The new doors would feature timber frames and a soldier course to match the openings of the floors above. The existing window and doors to be replaced are located in an extension to the original building and are modern in appearance.
- 2. The main planning issues to consider are the impact of the proposal on the character and appearance of the existing building and the conservation area generally and the impact of the proposal on the amenity of neighbouring properties.

#### Design and conservation

3. The removal of these non-original doors and windows at basement level is considered acceptable in principle. The proposed new doors would be of sympathetic materials and their design would not adversely affect the appearance of this part of the building (a modern addition to the original house) which is not visible from the public realm. The visible part of the rear elevation of the house would remain intact and so the character and appearance of the building and the conservation area would be preserved.