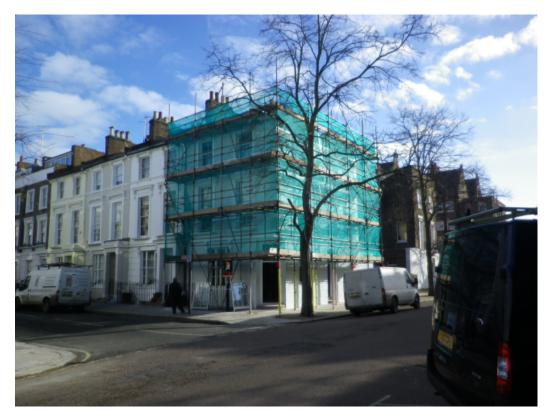

# 31 Edis Street – Pictures

View of rear and side no. 31 Edis Street from Chalcot Street.

Front and side view of 31 Edis Street from Chalcot Street

Basement rear doors and window

Internal view of basement rear doors.