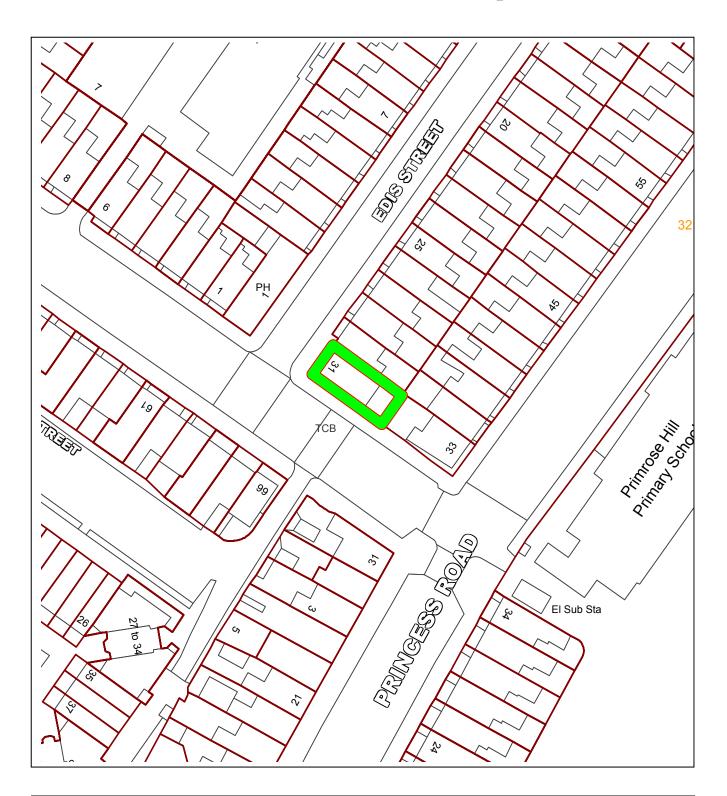

31 Edis Street – Site location plan

This material has been reproduced from Ordnance Survey digital map data with the permission of the controller of Her Majesty's Stationery Office, © Crown Copyright.