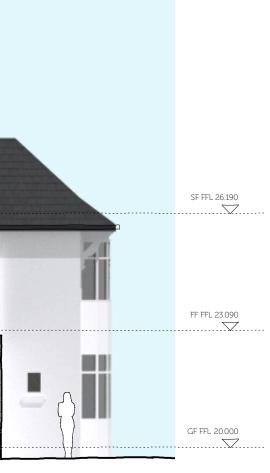

West Elevation

- General notes

   1.
   All work subject to planning permission being granted

   2.
   All structural elements to structural engineers details and specifications.

   3.
   All work to comply with relevant british standards and building regulations requirements.