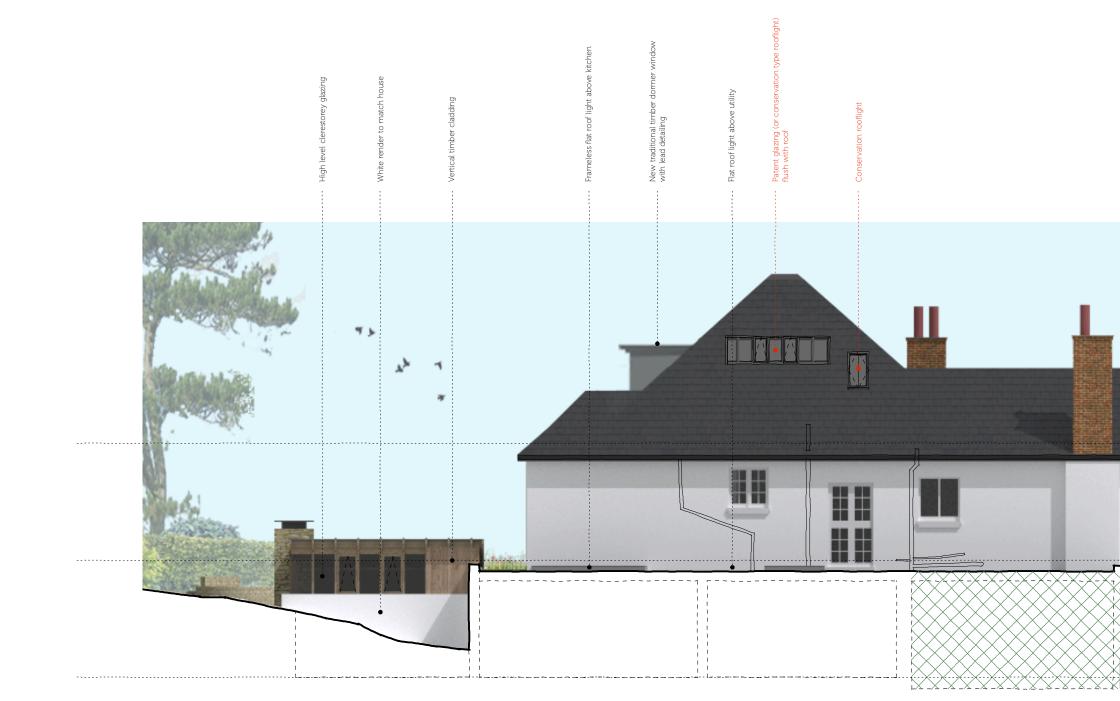

West Elevation

- General notes

   1.
   All work subject to planning permission being granted

   2.
   All structural elements to structural engineers details and specifications.

   3.
   All work to comply with relevant british standards and building regulations requirements.

## 6 Holly Lodge Gardens Highgate, London, N6 6AA

As approved in 2012 Extant permission No. 2012/6393/P (not included in this application)